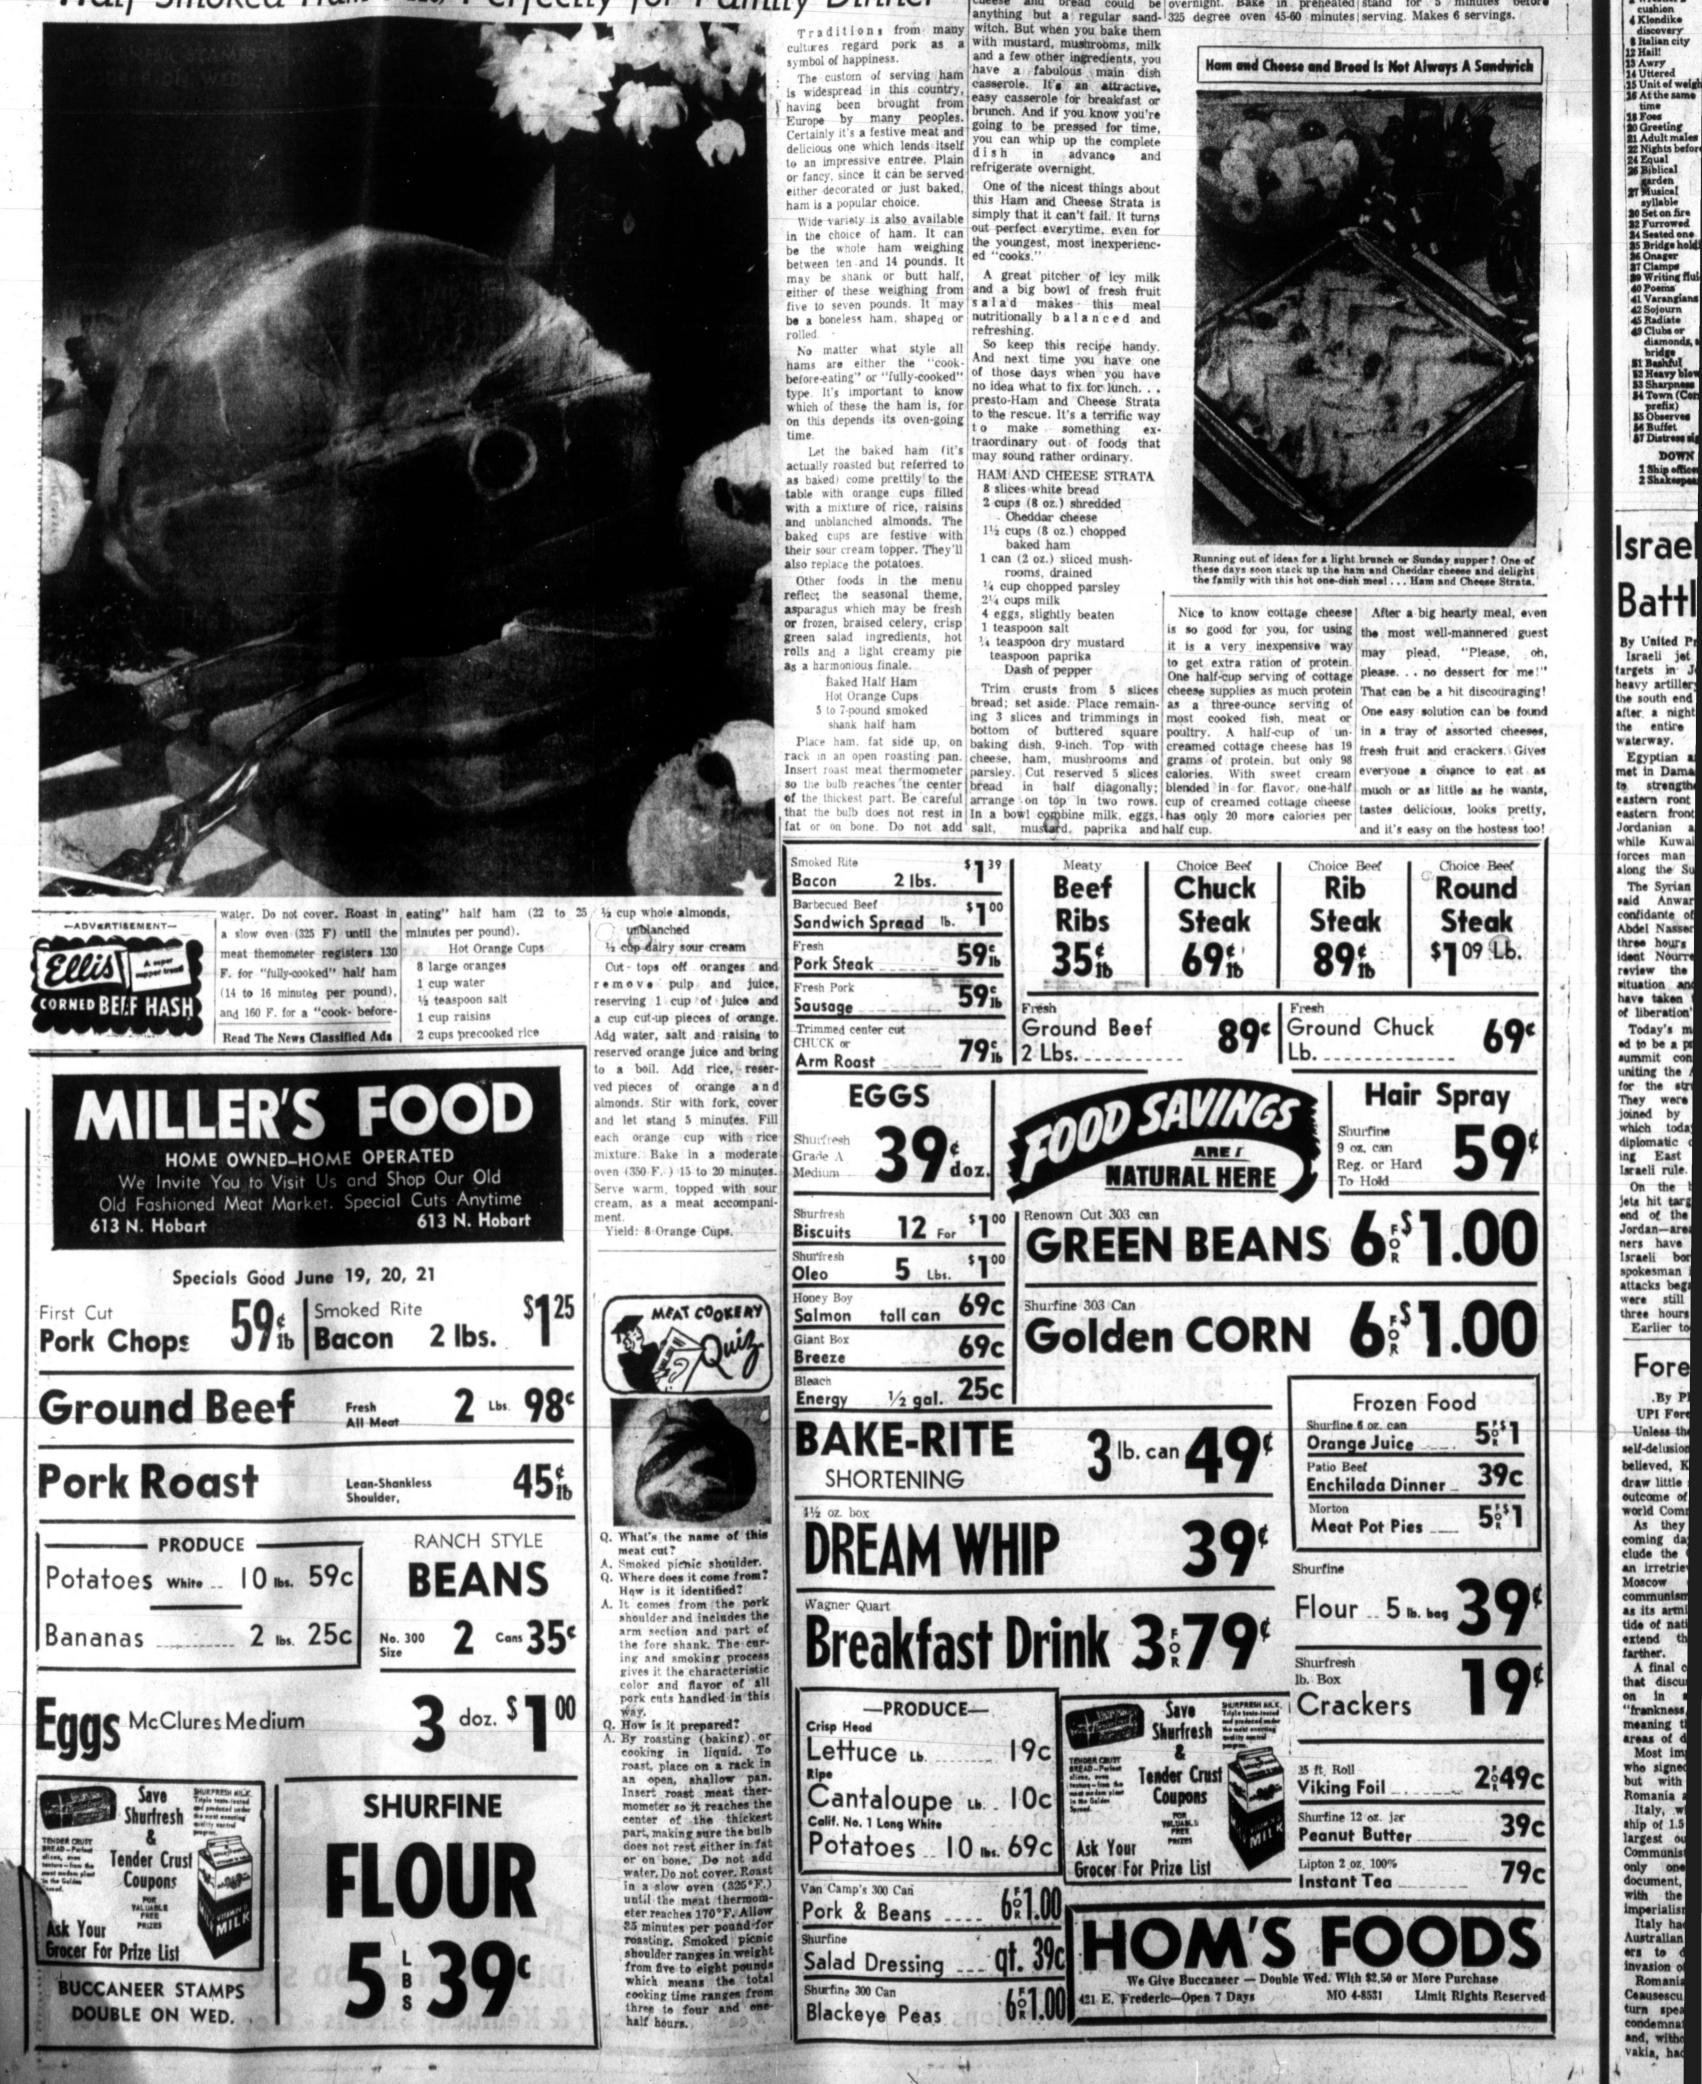

# the city. U.S. and South Vietnamese

THRILL OF THE CARNIVAL - It's hard to tell if Gwen McFarland, 18, and Cynthia Thayer, 15, are scared or just enjoying their ride on the "scrambler." The thrilling ride is just one of several at the Band Boosters Club Carnival being held through Saturday on the Coronado Inn Parking Lot.