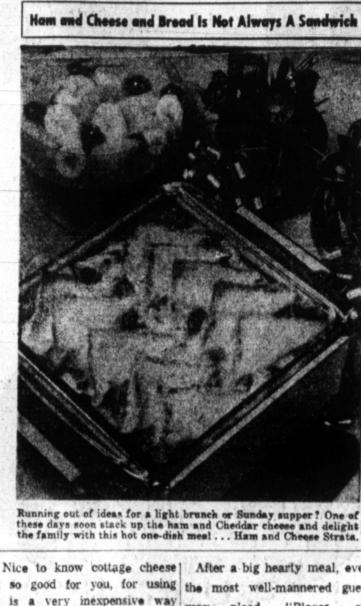

# the city. U.S. and South Vietnamese

THRILL OF THE CARNIVAL - It's hard to tell if Gwen McFarland, 18, and Cynthia Thayer, 15, are scared or just enjoying their ride on the "scrambler." The thrilling ride is just one of several at the Band Boosters Club Carnival being held through Saturday on the Coronado Inn Parking Lot.