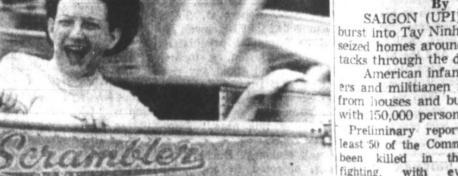

# the city. U.S. and South Vietnamese

THRILL OF THE CARNIVAL - It's hard to tell if Gwen McFarland, 18, and Cynthia Thayer, 15, are scared or just enjoying their ride on the "scrambler." The thrilling ride is just one of several at the Band Boosters Club Carnival being held through Saturday on the Coronado Inn Parking Lot.