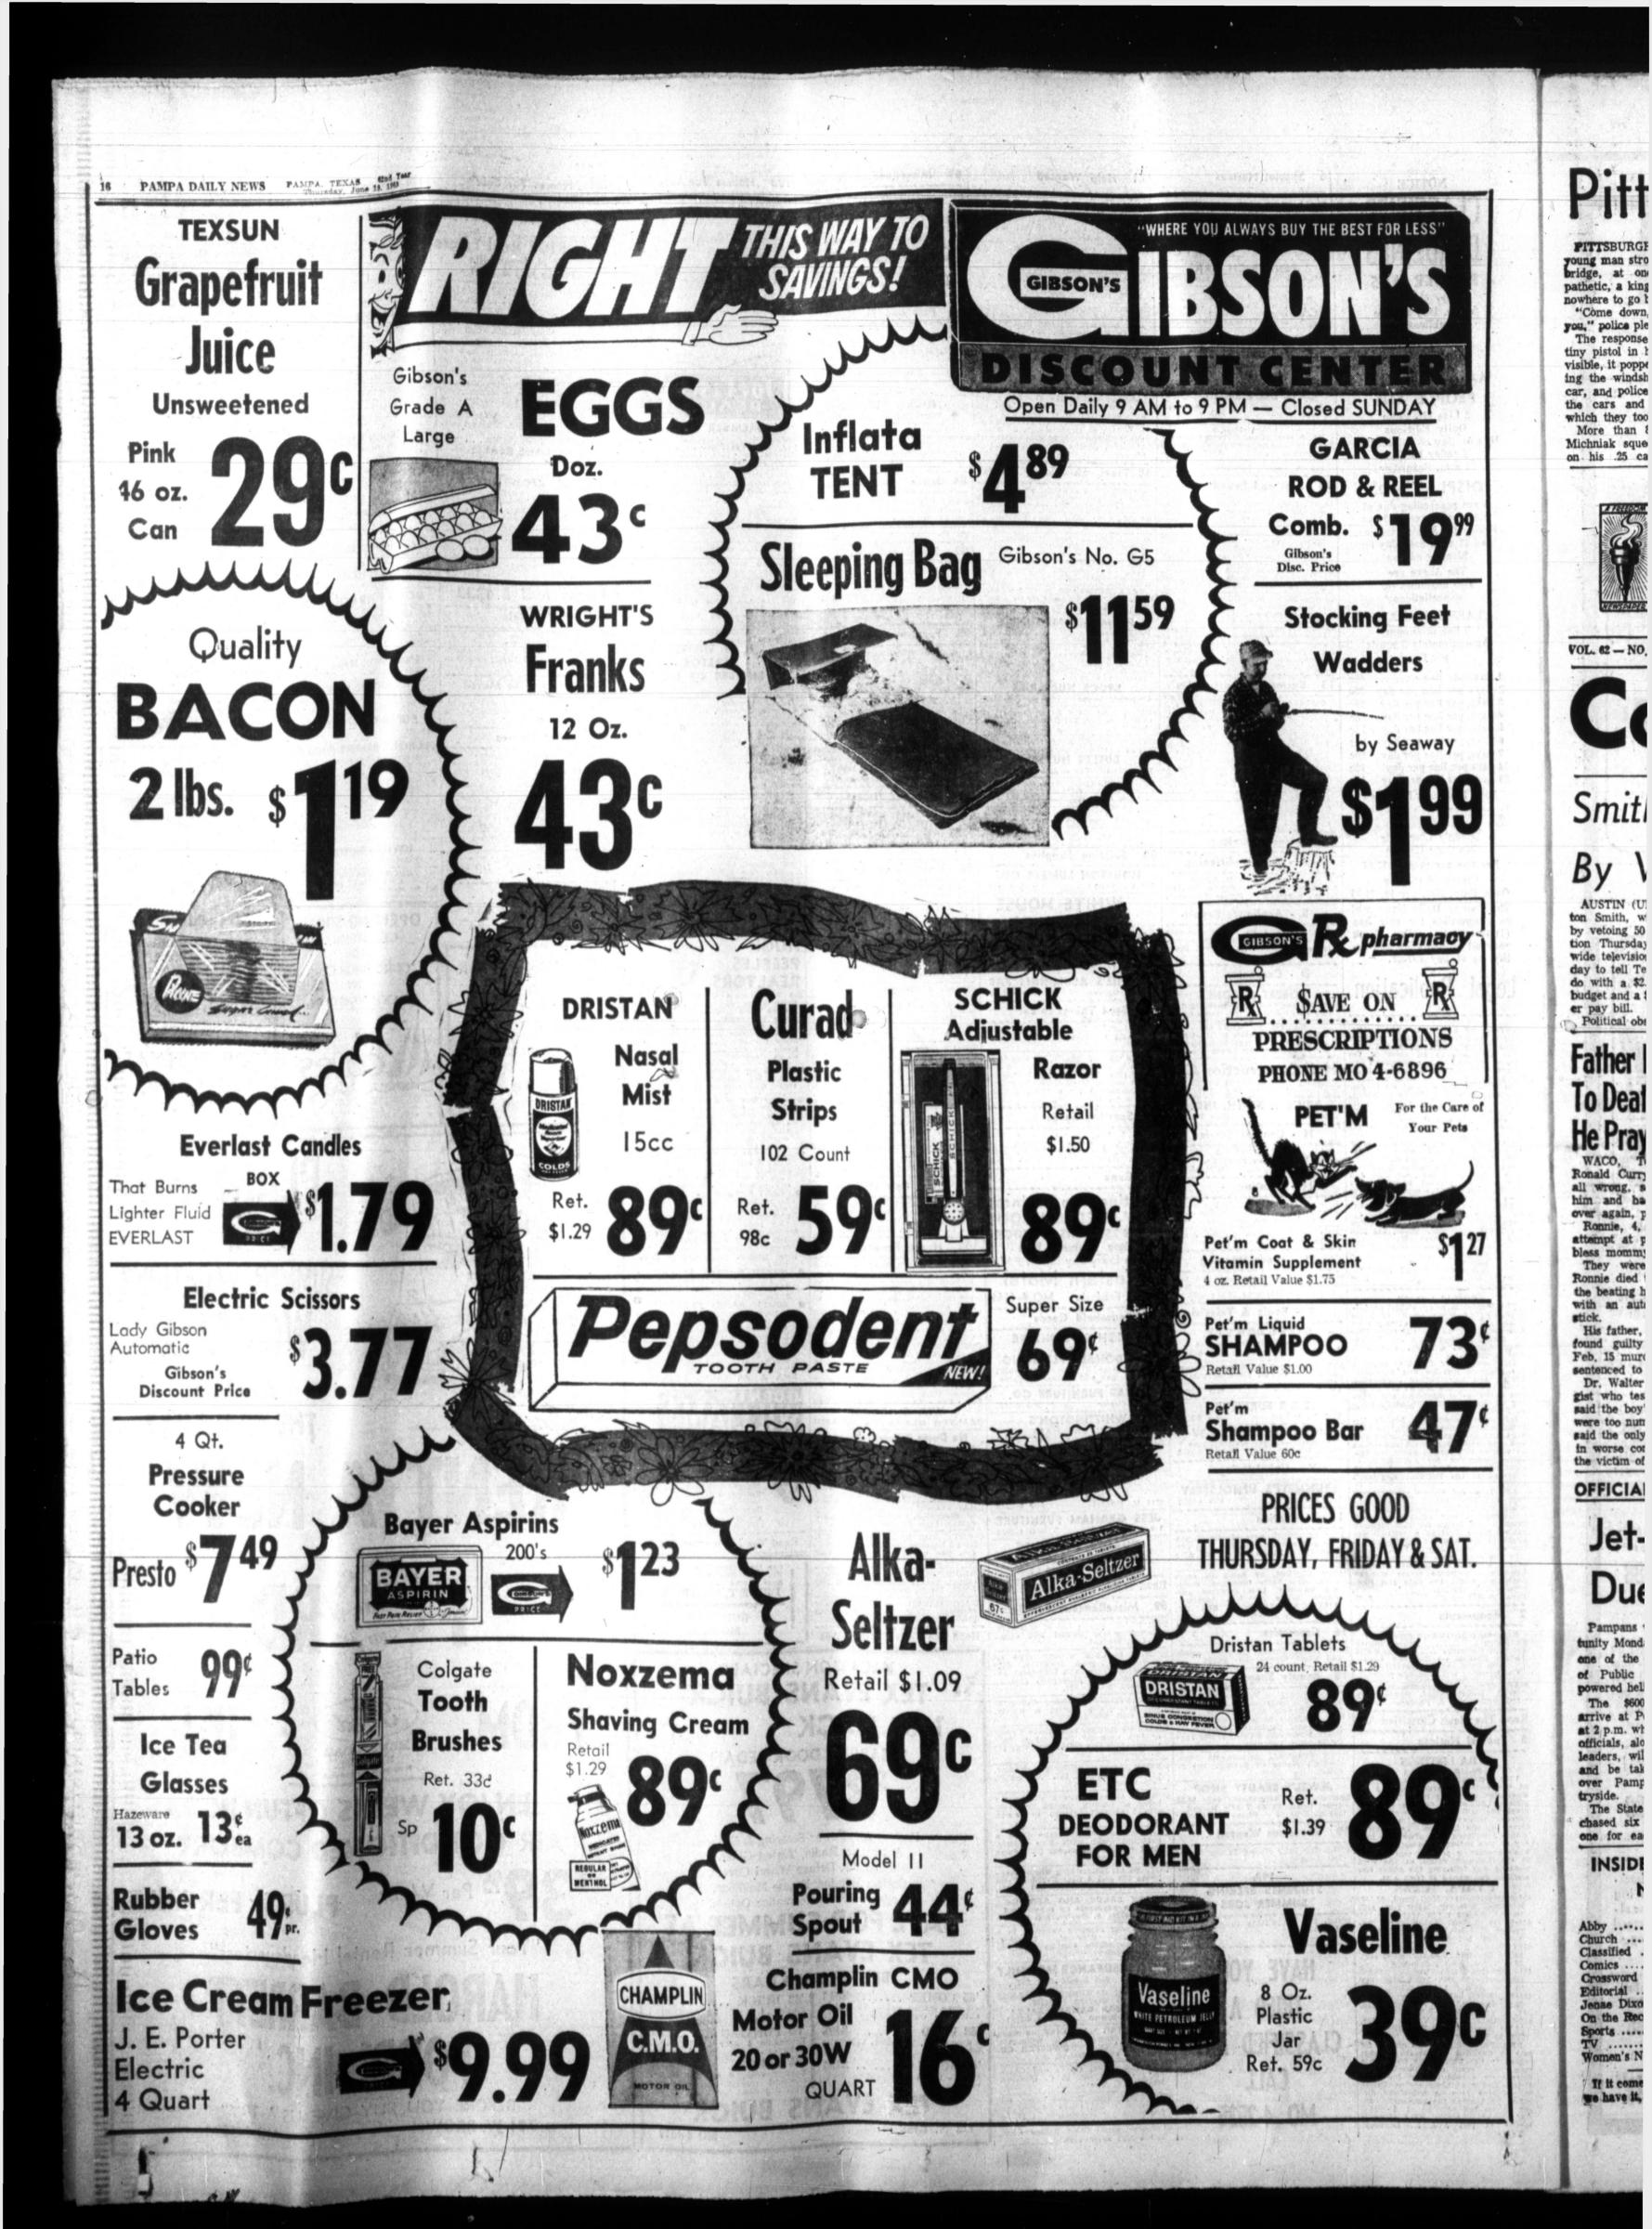

EP-ENDENT SCHOOL DISTRICT In obediance to an order of the Board of Equalization regularly con-vened and sitting, notice is here-by given that said Board of Equaliza-tion will be in assign at its regular **GUNS & AMMO** TWO 2 bedroom houses: plumbed for washer and dryer. 720-724 S. Barnes - call wheeler \$26-2981. ard. BELL'S FRUIT MARKET corner of Hobart and Alcock. East Texas Vine ripe Tomatoes and Peaches 25c a pound, fresh okra 25c pound. Cantaloupes 5 for a \$1.00, mellons 4% c a pound. Cantaloupes 5 for a \$1.00, mellons Cantaloupes 5 for a \$1. MO 4-8226 MO 4-7623 METAL DETECTOR TOP O' TEXAS coves TYPEWRITERS Hall Construction Co. BLDRS., INC. 1321 W. WILKS "Quality Custom Home Building" MO 4-3196 BRINSON DEVELOPERS Office \$10 N. Nelson John R. Co MO 5-3290 MO 4-3542 MO 5-5879