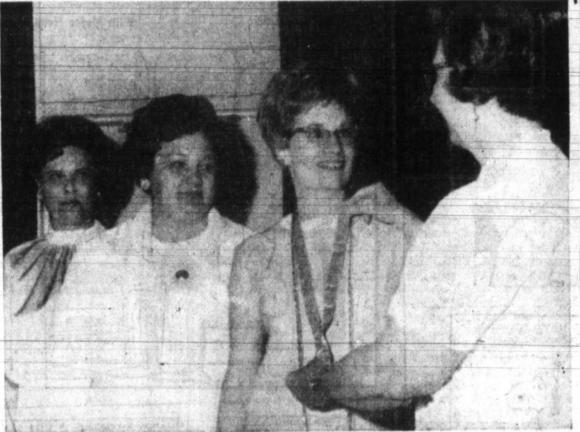

Budgets and plans are subject comes to my parents. yourself what to do.

 ${f MISS}$  DEB

and charm.

up a package with a note inside that promises 12 weekend nights of clothes in my bedroom. I

PLEDGES FOR PHI SIGMA ALPHA - Mrs Hugh Peeples, right, conducted the initiation ceremony recently for new pledges of Phi Sigma Alpha, left to right, Mrs. B. F. Dorman, Mrs. Bill Self and Mrs. A. C. Todd. Pledges were initiated in a candlelighted ceremony recently in the Cibola Room of Coronado Inn.