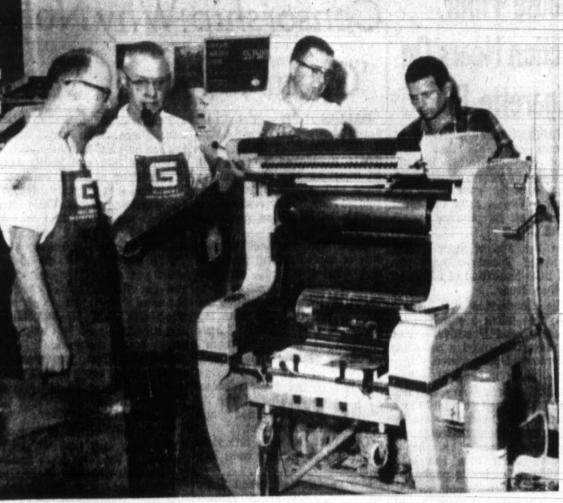

Langley and Gray Cabinet Shop

VAUGHN AUTO SERVICE CENTER 1800 N. Robart MO 5-2201

Specializing in STAR VEN-TILATED BRAKE SERVICE, the Brake that runs cooler, lasts longer, and stops better.

GETTING READY for another run on the Royal Zenith offset press are, left to right, R. G. "Speedy" Foster, longtime Pampa Printer, and Bob Fugate, owner of Fugate Printing, along with Bill Roberts and Don Robinson, printer-pressman, This press will deliver printed sheets at the rate of 8500 per hour. It is one of the finest you'll find anywhere in the Top O' Texas and it is located at Fugate Printing, 219 N. Ward Street