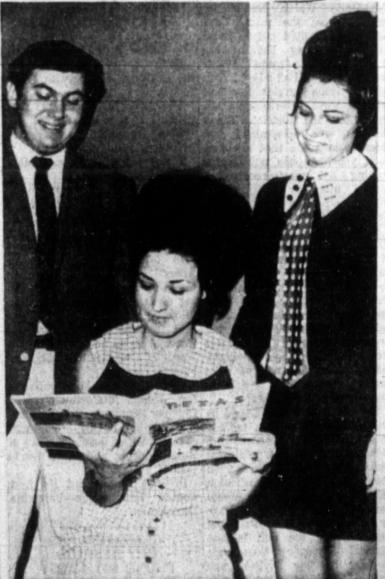

PAMPANS IN 'TEXAS' - There are three Pampans in this year's production of "Texas," Paul Green's musical drama which opens June 27 for a summer-long run through Labor Day in the Palo Duro Canyon ampitheater. Left to right, the local members of the cast are Terry Trice, Vivki Lynn Autry and Cynthia Jan Autry.