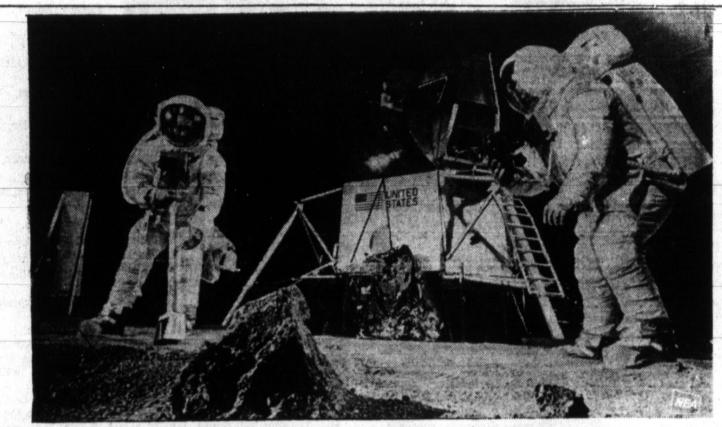

Republic in a near-landslide per cent; Poher 7,895,821-42.23 In the percentages, this was Pompidou is expected to bettter than De Gaulle himself

Market, and possibly a more because the Communists or-

DRESS REHEARSAL for the big day. Apollo 11 astronauts prepare for their scheduled July landing on the moon. Lunar Module pilot Edwin E. Aldrin, left, uses a scoop to collect samples while Spacecraft Commander

Neil Armstrong takes pictures at NASA's Manned Spacecraft Center, Houston. Lunar Module is in back-