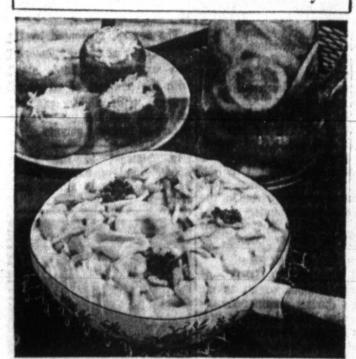

Ham, shrimp, and shell macaroni are the nourishing mainstays for this interesting curry. Then the real time-saver enters the picture — a can of tasty chicken gravy. How simply per-fect and perfectly simple to have onion with curry in butter until

CURRY OF SHRIMP AND HAM

14 cup cooked ham cut into strips teaspoon curry powder tablespoons butter or margarine can (10% ounces) chicken gravy cups cooked shell macsroni.

14 cup toasted slivered almonds Parsley a heavenly sauce ready to use at the mere flick of a can opener. The addition of curry provides an exotic flavor.

onion with curry in butter until tender. Add remaining ingredients except parsley. Heat; stir now and then. Garnish with parsley. Makes 4 servings.

Dog Food

IDEAL

Wagner

Morton

TV Dinners

Taste Wright

Bacon