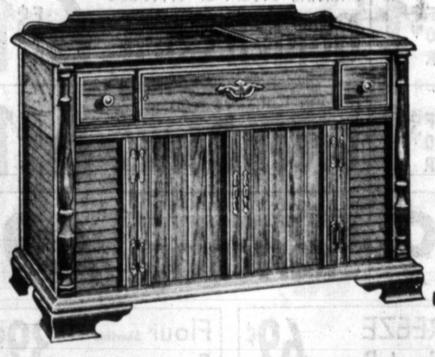

Space-Saving Colonial-Astro-Sonic Radio-Phonograph model 3612 is ideal for small rooms or apartments (only 38¼" L), on concealed casters yet it has all the superb-performance features above, plus 20-watts undistorted music power, two high-efficiency 12" Bass Woofers. Also in authentic Mediterranean and Contemporary styles.

Your Choice of styles

Charming Early American-Astro-Sonic Radio-Phonograph model 3712 on concealed swivel casters, also has allthe outstanding Magnavox features above, plus 30-watts undistorted music power, two high-efficiency 15" Bass Woofers, large record storage area and many more extravalue Magnavox features. Also in authentic Mediterranean, French Provincial, and Danish Modern styles.

Your Choice 5 of styles

Charming Early American-Astro-Sonic Radio-Phonograph model 3622, with all superlative features above, plus 30-watts undistorted music power, two high-efficiency 12" Bass Woofers, large record library space, and many other quality features that must be seen and heard to be appreciated. Also in beautiful Mediterranean, Italian Provincial, and Contemporary styles.

**Your Choice** of styles

Other Magnavox solid-state Stereo Consoles from only...\$15950