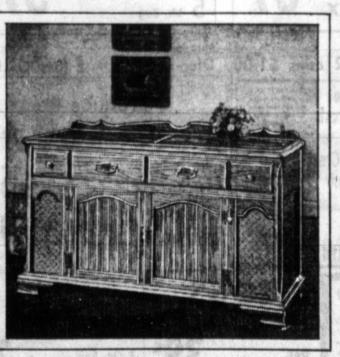

Space-Saving Colonial-Astro-Sonic Radio-Phonograph model 3612 is ideal for small rooms or apartments (only 38¼" L), on concealed casters yet it has all the superb-performance features above, plus 20-watts undistorted music power, two high-efficiency 12" Bass Woofers. Also in authentic Mediterranean and Contemporary styles.

Your Choice of styles

Charming Early American-Astro-Sonic Radio-Phonograph model 3712 on concealed swivel casters, also has allthe outstanding Magnavox features above, plus 30-watts undistorted music power, two high-efficiency 15" Bass Woofers, large record storage area and many more extravalue Magnavox features. Also in authentic Mediterranean, French Provincial, and Danish Modern styles.

Your Choice 5 of styles

Charming Early American-Astro-Sonic Radio-Phonograph model 3622, with all superlative features above, plus 30-watts undistorted music power, two high-efficiency 12" Bass Woofers, large record library space, and many other quality features that must be seen and heard to be appreciated. Also in beautiful Mediterranean, Italian Provincial, and Contemporary styles.

**Your Choice** of styles

Other Magnavox solid-state Stereo Consoles from only...\$15950