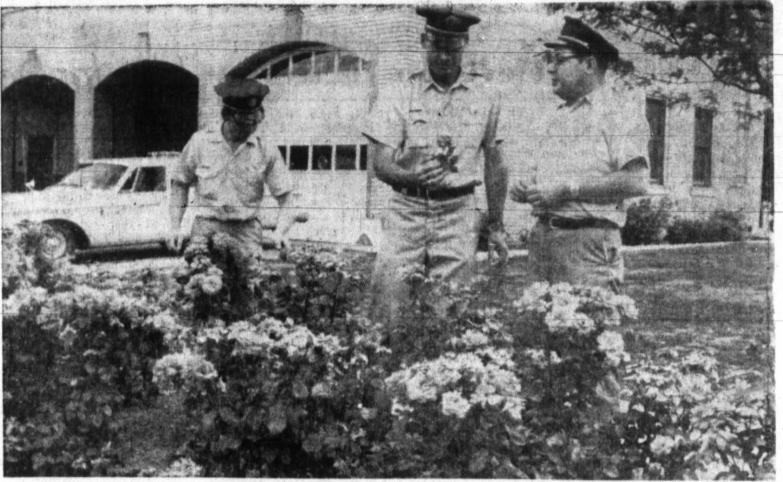

OFFICERS of Veterans of Foreign Wars, Post 1657, elected recently, are, from left: Charles Chafin, senior vice commander; William Earls, commander; Harry Nelson, chaplain; Vernon Stuckey, quartermaster.