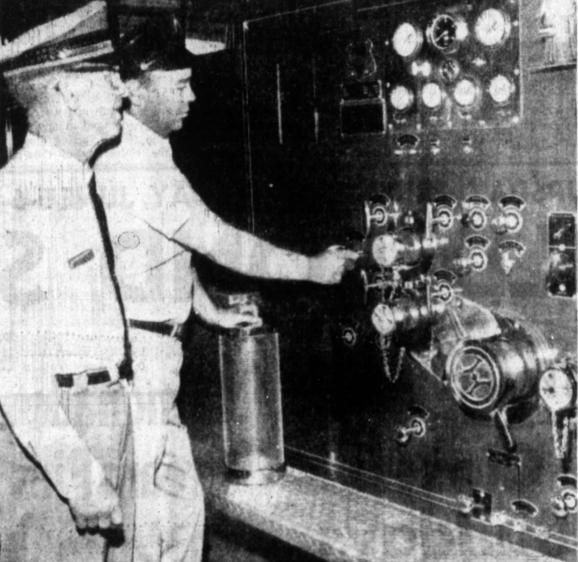

thought somebody would kill killing.

INSPECTION FOR READINESS - J. V. Pirkle, assistant Pampa fire chief, and Harry Patton inspect controls on a pumper truck as part of the department's work to keep all fire equipment in a state of constant readiness. This is all part of the fireman's daily work if you would like to see what a fireman can do with his leisure time see a special story and picture on page 10 of today's Pampa Daily News.