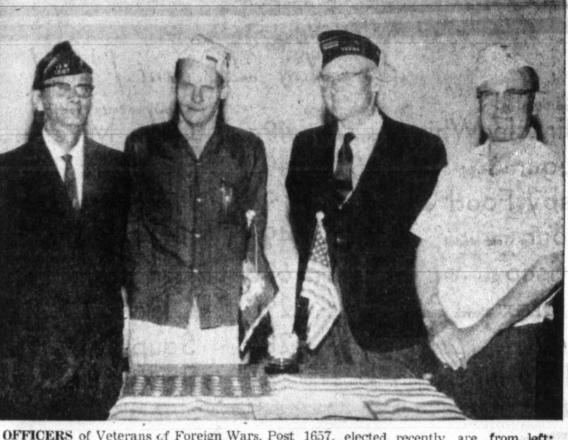

OFFICERS of Veterans of Foreign Wars, Post 1657, elected recently, are, from left: Charles Chafin, senior vice commander; William Earls, commander; Harry Nelson, chaplain; Vernon Stuckey, quartermaster.