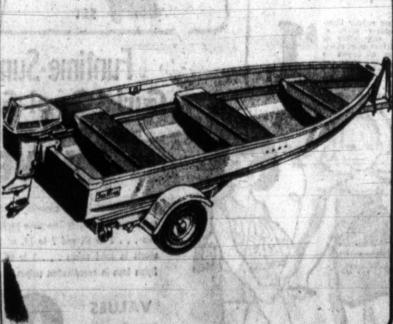

## 12-ft. alum. fishing boat

FULL LENGTH SPRAY RAIL FOR SMOOTHER RIDING

- Protective extruded gunwales Safer new non-slip interior
- Styrofoam safety flotation
- Takes you where the big ones run

Rugged .051 ga. aluminum-ribbed frame, extra-wide 48-in, beam, built-in bow and stern handles.

\$259.95 14 ft. model . . . only \$218 \$359 peppy 6 HP motor .... \$288 \$159.500-lb. trailer ..... \$138

of window space