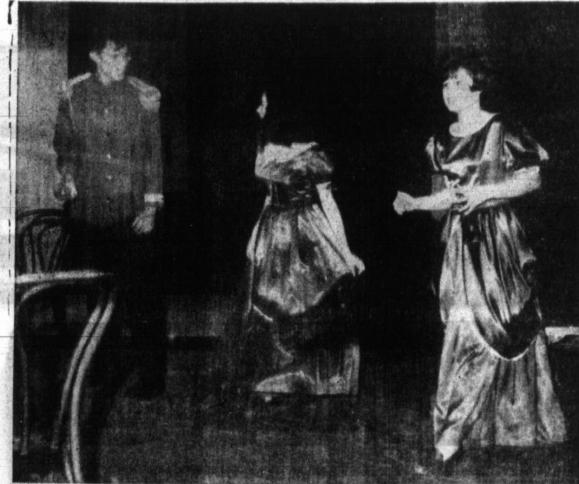

DRESS REHEARSAL FOR 'MOUSE' - Three players in the Pampa High School Spring play production of "The Mouse That Reared," practice lines and movement during a dress rehearsal this week. Moving upstage right is Marsha Walls as Norman, while Charlie Barker as Count Mountjoy and Carolyn Brown as Helen rehearse a scene from Act 1. Mrs. William M. Sargeant Jr., PHS drama teacher, will direct the play in its two performances at 8 p.m. Thursday and Saturday in PHS auditorium. Tickets are available from speech and drama students and will be sold at the door.