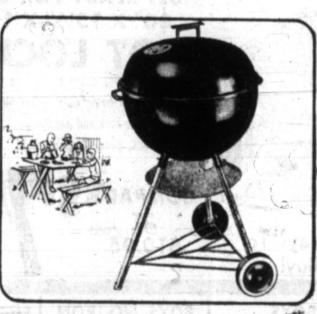

### Save on our kettle barbecue cooker!

Unit with easy-to-use dampers has dual 22" grills one for charcoal, one for food. Kettle has lifetime black porcelain finish.

Wards mustang saddle has 3" cantle with a 12x2" Cheyenne roll. 12" swell, 15" seat, 7/8" double rigging.