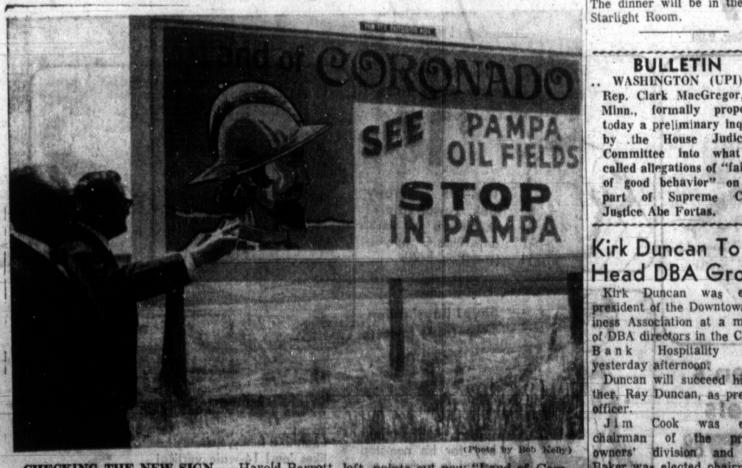

nado" sign to Jim Morris. The sign which is located on Hiway 70 north of Pampa is traffic into Pampa. The signs are sponsored locally by the Chamber of Commerce. (See Story, Page 3).

CHECKING THE NEW SIGN - Harold Barrett, left, points out new "Land of Coroone of several being erected on the approaches to town in an effort to spur tourist THE SOUTH TO A LEG LEGIS STATE SOUTH DRIVE AND AMOUNT HOW