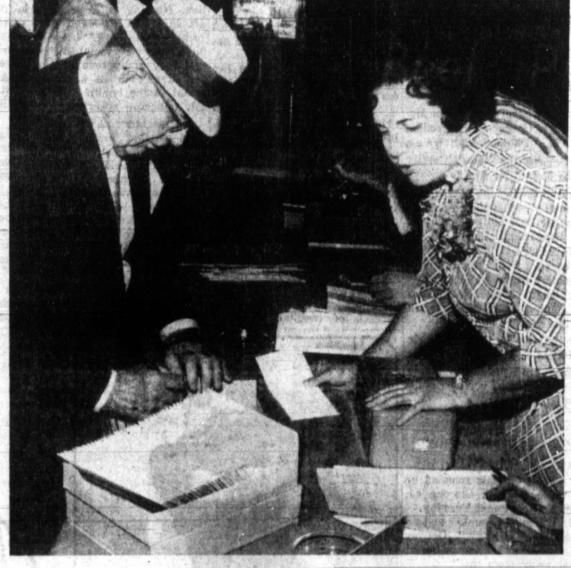

If it comes from a Hdwe, store \$50,000 collected, 60 per cent of feature the rollicking humorist, (Cee COUNTY, Page 3)

REGISTERS FOR OIL CONVENTION - Frank Shaller, left, Canadian, was one of the first persons to register for the Panhandle Producers and Royalty Owners Association Convention which opened today at the Coronado Inn. Registering Shaller is Mrs. Mary Lou Pryor, a member of the Desk and Derrick Club.