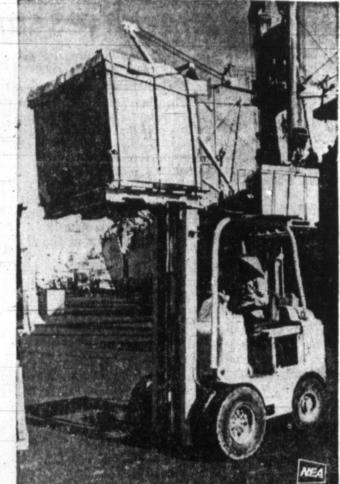

brought the charges.

before Justice of the Peace E.L. Inderson on charges of wife and child desertion. County Attorney John Warner

VIETNAMESE WOMEN have taken over many dock jobs, replacing men who are fighting the Viet Cong. Here, a woman operates a fork life in unloading ships chartered by the Military Sea Transportation Service, Far East, which is responsible for bringing in 97 per cent of all equipment, supplies and sundry cargo needed to sustain the free-world forces committed to the war.