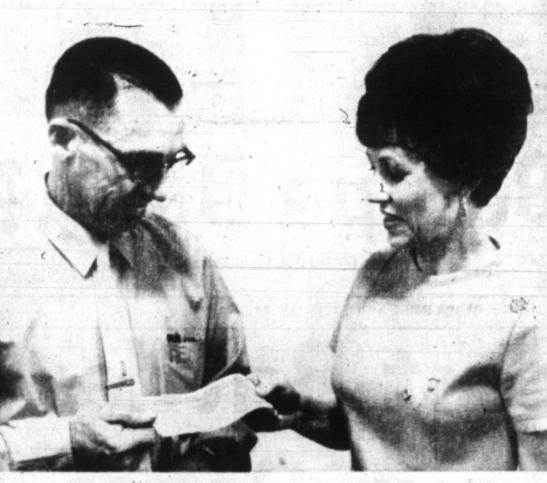

WAGNER

Breakfast Drink

69c

CARDS TO PARENTS - Four Junior Servi ce League members, left to right, Mrs. Bob Lincecum, Mrs. Jack Curtis, Mrs. James Evans and Mrs. Joe Cree, complete appointment cards which were mailed to parents Monday to announce the annual Speech and Hearing Clinic. The league's Speech and Hearing Clinic will be held April 22, 23 and 24 at First Christian Church to screen pre-school children for speech and hearing defects. Tests are 9 to 4:30 p.m. Mrs. James Evans is chairman.