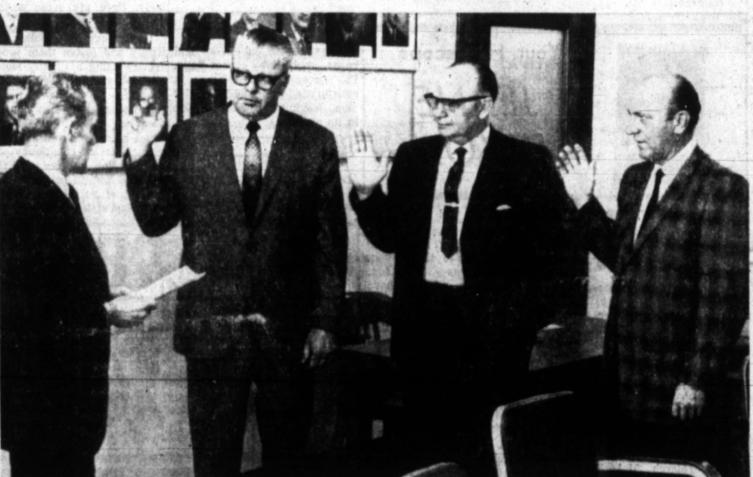

# Salesman Winning Mideast Battles Heighten Big Four Peace Efforts

NEW CITY OFFICIALS - City Secretary S. M. Chittenden gives the oath of office to Pampa's newly elected mayor Milo Carlson, left, Ward 3 commissioner Leo

Braswell and Ward 1 commissioner George B. Cree, Jr., in ceremonies at the commission meeting this morning.