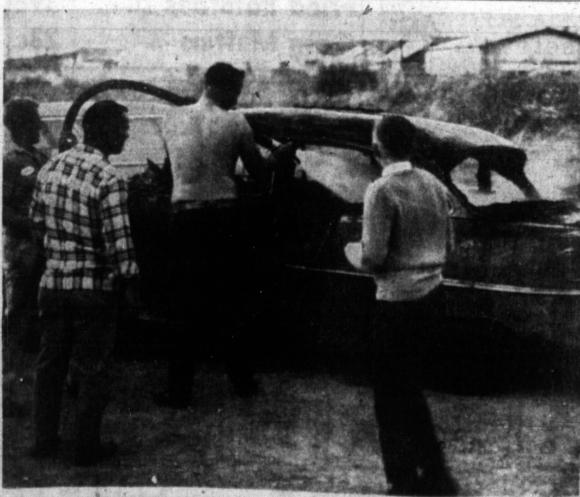

TOTAL LOSS AND HEAVY DAMAGE - This car was burned to a total loss Sunday evening and the bus barn

all buses were removed from the building. (See story, Page 3). \_\_\_

NOW ON

THE AIR!

with a

**POWERFUL** 

NEW TV

(See picture page 1).

on May 12, a motion for con- At Chamber Meeting taken out without damage, but Orleans and the heavily populat- her difficulty." tinuance was granted and a The monthly meeting of working on was a total loss. ed West Bank, halting traffic for more than an hour. The man pled guilty Friday, all in Pampa Chamber of Commerce all the car the two boys were for more than an hour. The working on was a total loss.

There was no estimate of bridge was later reopened to all Mrs. Pullen Gets 31st Judicial District Court will be Monday, April 14. It was damage to the bus barn, but but trucks.

Total damage to the homes was estimated at over \$1,100.

Former Pampan Gets

Degree Requirements

Total damage to the homes be for e Judge Grainger previously reported as Tuesday. The 12 noon luncheon will be large was blazing," said Donald Bogle, a safety director with the Louisia na Stevedores Association, began his new as working nearby.

THA Manager to the bus barn, but will be Monday, April 14. If was damage to the bus barn, but will be Monday, April 14. If was damage to the bus barn, but smoke and fire damage was when I looked up, the barge was blazing," said Donald Bogle, a safety director with the Louisia na Stevedores Association, who was working nearby.

The 12 noon luncheon will be Monday, April 14. If was damage to the bus barn, but will be Monday, April 14. If was damage to the bus barn, but smoke and fire damage was blazing," said Donald Bogle, a safety director with the Louisia na Stevedores Association, who was working nearby.

Husband's Medal Pullen, who and the war. The Rev. Ralph D. Abernathy, executive director of the fire under control quickly.

The Lefors Fire Department of the barge was blazing," said Donald Bogle, a safety director with the Louisia na Stevedores Association, who was working nearby.

The Definition of the pullen, who was safety director with the Louisia na Stevedores Association, who was working nearby.

Discovers Bodies LANDER, Wyo. (UPI) - A barge.

group of children on an Easter egg hunt led authorities to the discovery of the bodies of two anchored about a half mile before she left Houston, where bombs." teen-aged girls, ending a search upriver from Canal Street in the she now resides. that began last November. French Quarter. Fireboats The citation read that the The discovery of the first poured tons of water onto it and Medal was for "outstanding Two Bonds Set body came Friday when a early today the primary fire service to the South Vietnam