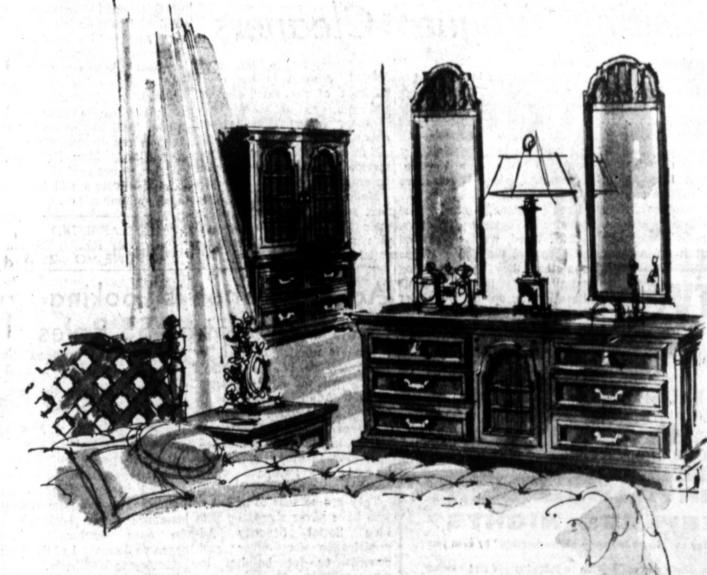

The most beautiful bedroom furniture on the market today is the Wayside Inn Group from Thomasville. Dressers have single or double mirrors. Headboards available in Queen or king size. Attractive men's chest adds to the beauty of this handsome group. Available in dark or light finish.

The Riviera Convertible sofa . . . a new con cept in sofas that will make a bed. It is the only sofa that you can easily clean under. It makes up with sheets and pillows. Available in all styles and fabrics.

When you are thinking about home decoration, talk to the experienced people in the home furnishing field Talk to the people at Texas Furniture Company.