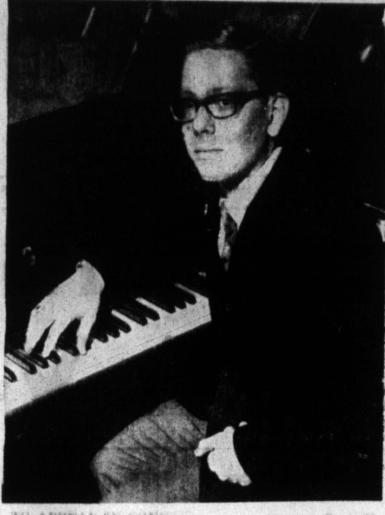

most cases before they receive correct Social Security Number. Northern Texas who have sent Using the "piggy-back label" their tax return to the District forms to mail that Form 1040

TO APPEAR IN CONCERT - Jerry Michael Stephens, 20-year-old son of Mr. and Mrs. Melvin Stephens, 2536 Mary Ellen, will appear in the Amarillo Symphony Audition Winners Concert Tuesday in the Amarillo Tascosa High School auditorium at 8 p.m. Stephens, an Amarillo College scholarship sophomore, has been a piano student for 13 years. For 12 years he was the recipient of superior rating in the National Guild of Piano Teachers.