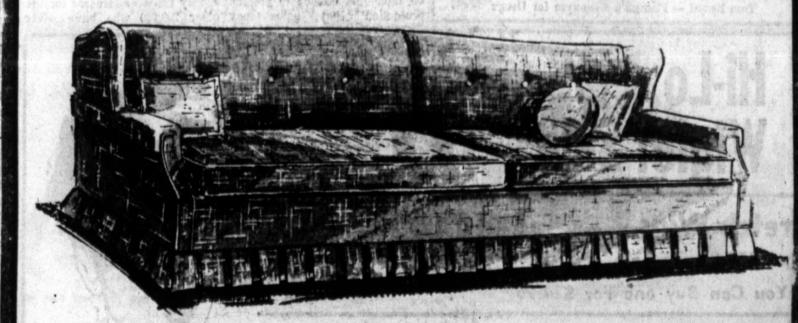

The most beautiful bedroom furniture on the market today is the Wayside Inn Group from Thomasville. Dressers have single or double mirrors. Headboards available in Queen or king size. Attractive men's chest adds to the beauty of this handsome group. Available in dark or light finish.

The Riviera Convertible sofa . . . a new con cept in sofas that will make a bed. It is the only sofa that you can easily clean under. It makes up with sheets and pillows. Available in all styles and fabrics.

When you are thinking about home decoration, talk to the experienced people in the home furnishing field Talk to the people at Texas Furniture Company.