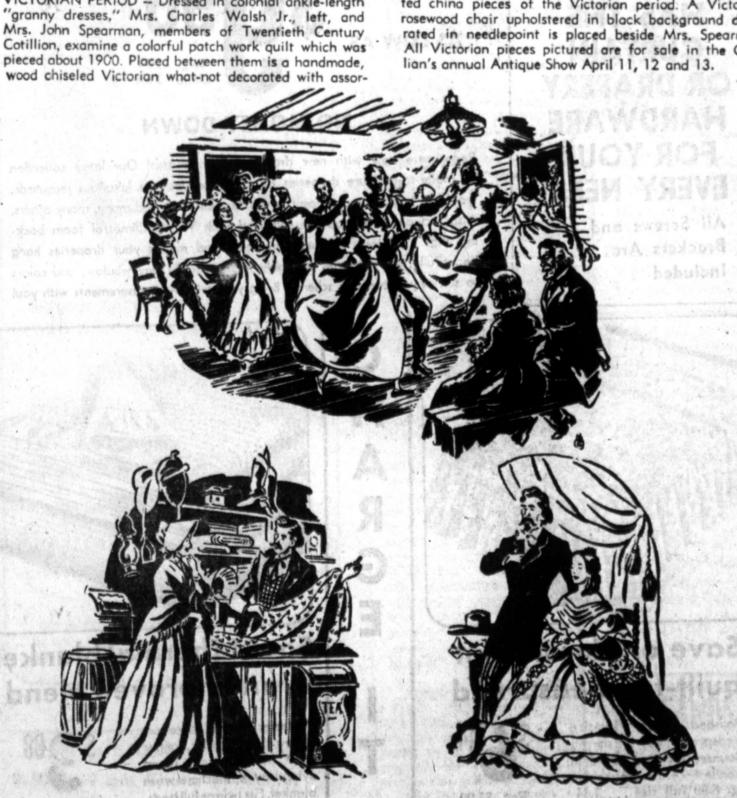

# Banks Ready To Aid Forgetful Depositors To Recover Money

News Staff Writer

Remember that time you sold be ealf and banked the money -'way back when you were in school, perhaps? What did you do with the money?