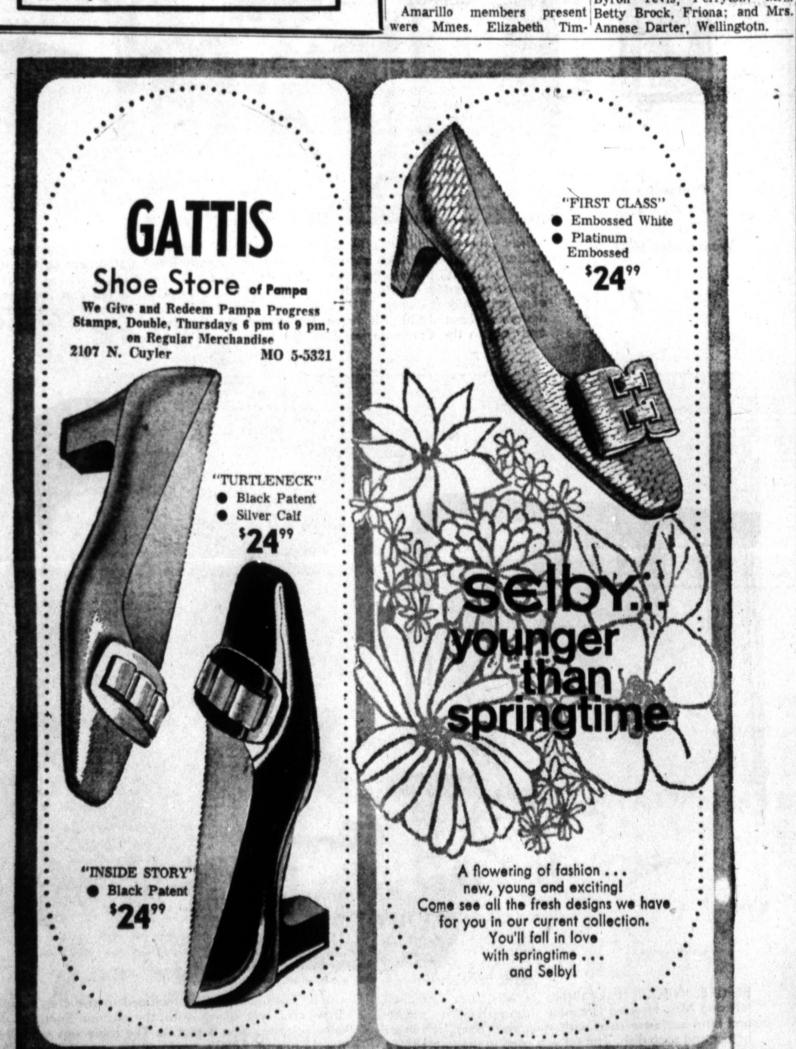

e-prices includes luxurious jacquards, wool-like boucles, magnificent tweed-texture solids and many, many others. Also included are draperies self-lined with Wards Climatrol foam backing that insulates from heat and cold and makes your draperies hang beautifully. All draperies available in sizes to fit any window, and colors to suit any decorating scheme. Bring your window measurements with youl



Save on floral print quilt-top bedspread

Polished cotton, twin-size bedspread has fresh shirred flounce, quilt-top filled in bonded acetate. Gay colors. Reg. 8.99 full size . . . 7.44

Reg. \$7.99



Save! Thermal blanket in an improved blend

Polyester added to rayon, means deeper color, longer wear with this year-'round nylon-bound, machine-wash blanket. Fits twin or full beds.

Reg. \$5.99



# es Weds

Barnes and e exchanged a double-ring obart Street arch 18. Rev. ciated for the

daughter of B. Barnes. The brideof Mr. and 209 Duncan. age by her wore a blue with white dress was h lace collar,

Page 16)





ies Off

rds, ick-

OFS

pence

DINNER FOR WORKERS - Three officials in the annual Community Concert Drive for new members, Mrs. Bruce Riehart, left, membership drive co-chairman; Mrs. E. L. Green, Jr., dinner chairman, and Mrs. J. Kirk Duncan, right, headquarters office manager, review booklets explaining coming attractions for the 1969-70 concert season. Mrs. Green is chairman of the workers' dinner which is scheduled for 7 p.m. Monday in the Coronado Inn Starlight Room. Workers will submit their renewal memberships during the dinner. Mrs. Duncan, office manager, will o