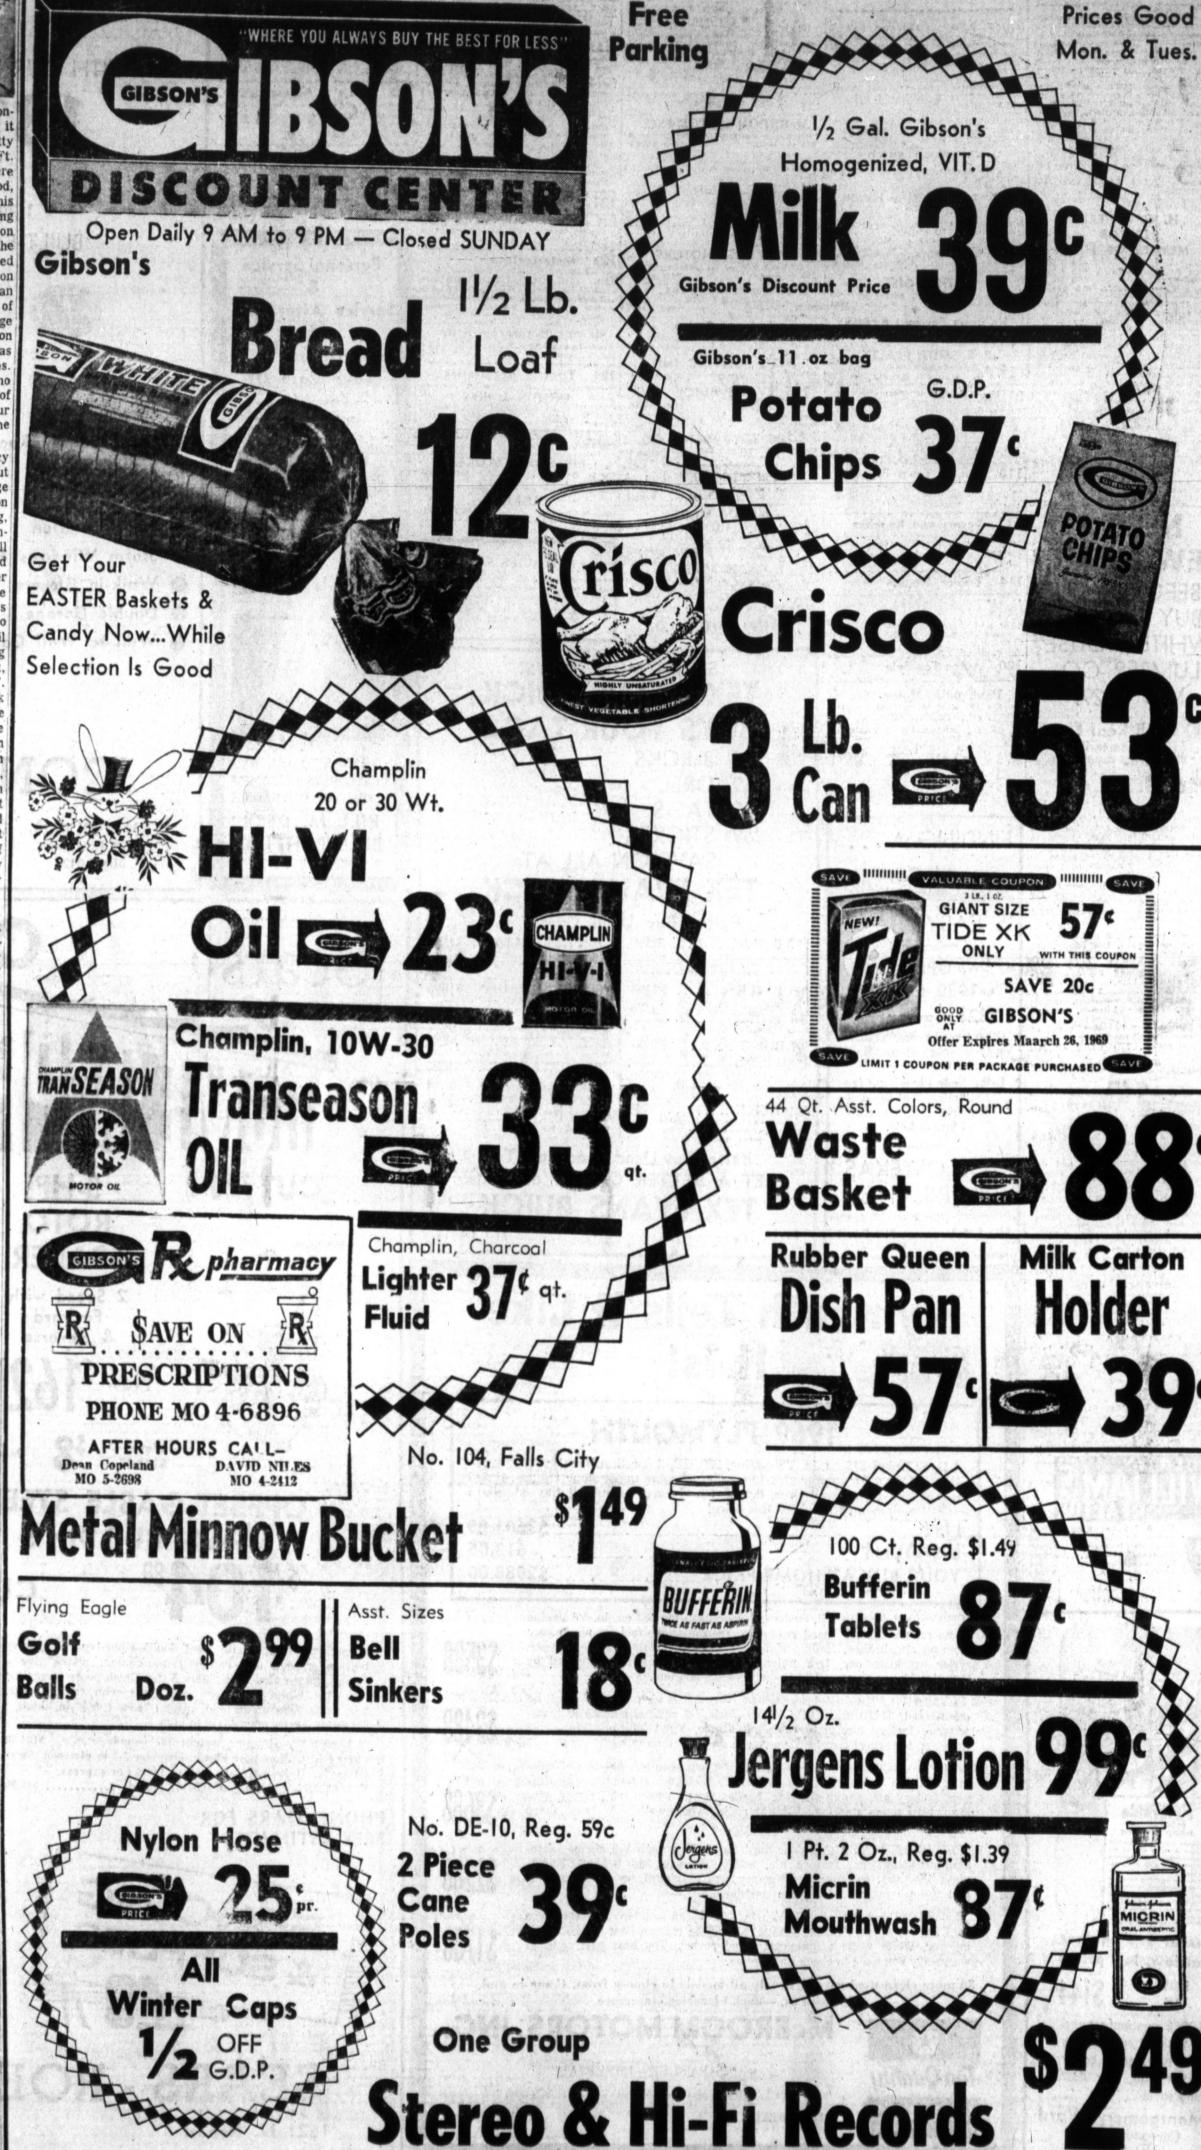

# Banks Ready To Aid Forgetful Depositors To Recover Money

News Staff Writer

Remember that time you sold be ealf and banked the money -'way back when you were in school, perhaps? What did you do with the money?

Did you ever draw it out? Bank depositors have a habit of forgetting small accounts, according to Pampa financial institutions. Every year, usually in May, a carefully compiled list of dormant accounts is published by each Pampa bank, as well as Security Savings and Loan Association.

Right now Mrs. Pat Young. for instance, is spending all her spare time at Citizens Bank & Trust Co. in telephoning and writing letters to holders of old

counts. Mrs. Young, secretary to the president, F. E. Imel, has been able to locate "a good many" account owners simply by staying with the job until she has exhausted all the

admits. "Sometimes you realize that just one more call might clear the air so you can't afford Sometimes recently she has

found "five or six" in a single

day, which she considers good

"It's fun, really," Mrs. Young

possibilities in each case.

"These were not large accounts, the largest perhaps about \$80, but the owners were delighted to have a sudden windfall, for of course they had

in the account.'

Some accounts are as low as under a dollar, the secretary notes, but, like the others, they are considered dormant if inactive for a period of seven

Another staff member, Mrs. Norma Fulps, has been concentrating on writing letters for the past several weeks, hoping by this means to discover account holders or their relatives.

How are the names arrived at? The bookkeepers on the staff provide lists of all inactive accounts of seven years' standing or a little less. It is from these names that the secretaries do their detective

said. "We really go to great lengths in playing detective. If we find anyone with the same surname as the depositor, we try him: he might be a relative."

At First National the story was substantially the same. According to Adell Myers, assistant vice president, the list of dormant accounts is published every year in May. Such publication results in the identification of many persons who had forgotten they had left some money in a checking ac-

"About five years ago," Myers said, "a state law was passed requiring that all dormant accounts of \$25 or less,

vertising, shall become the property of the state treasury. The money is to be used for the public good, like taxes".

This advance advertising often gets' results, Myers said. For instance, a depositor may have died but his sons or daughters may read the name. or perhaps a grandchild will

"When the Air Base here was deactivated," said Myers, "we had many small accounts left behind by personnel. These were cleared up fairly easily, however, with the help of the War Department."

Both banks are eager to have the money revert to the rightful owner, even though the state revenue. After all, it had been worked for and deposited by an individual and is rightfully his.

An interesting feature of the law is that, should a depositor learn of his dormant account even years after the money has reverted to the state treasury, the sum will be refunded to him

One of the banks found a pocket of small sums carefully saved and deposited during World War II by school children who had purchased Savings Stamps, It was a rather touching thing for these grownups to receive back the small hoards they had so carefully accumulated for the war effort.

"Sometimes a depositor is as

happy over getting back ten or 20 dollars he had forgotten as if he had inherited a million."

At Security Savings and Loan the story is the same. Roy Sparkman, vice president, discloses that statements must be mailed twice yearly, even though the sums involved may be only five or six dollars. Dormant accounts must be advertised, just as with banks, the Security's first listing having included about 40 names.

"Some school children's accounts amount to 50 or 60 cents," Sparkman said.

"We had a number of Savings Stamps accounts deposited by school children, but there were (See BANKS, Page 3)

WEATHER

In general the art of government In general the art of government consists in taking as much money as possible from one part of the citizens to give it to another. It is difficult to free fools from the chains they revere.