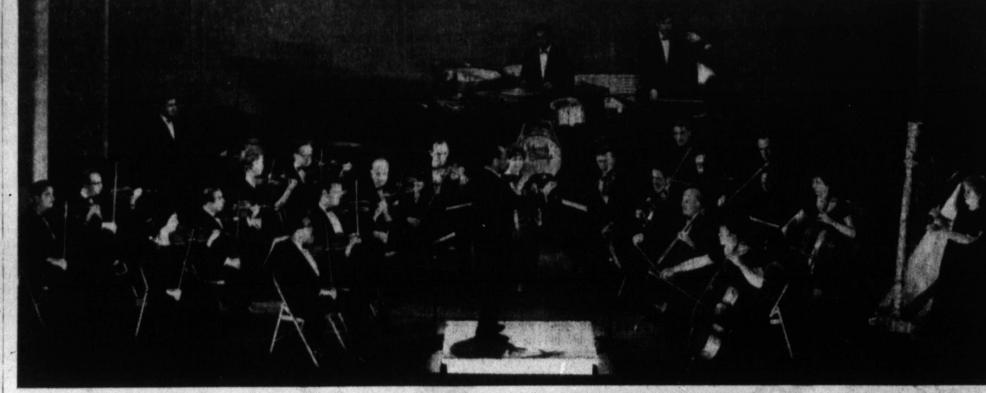

Word has been received that

the age required for instructor

in Water Safety candidates has

been lowered to 17 years and

CONCERT ATTRACTIONS — Pictured here are three top attractions already booked for the 1969-70 season by the Pampa Community Concert Association. They are (top) the Clebanoff Strings, (left) the Vien-

na Academy Chorus, and (right) Fiesta Mexicana. A fourth concert number will be selected at the conclusion of the association's weeklong membership campaign.

WORKERS DINNER MONDAY NIGHT

By LIBBY SHOTWELL older. Ten aquatic and small headquarters in the South-