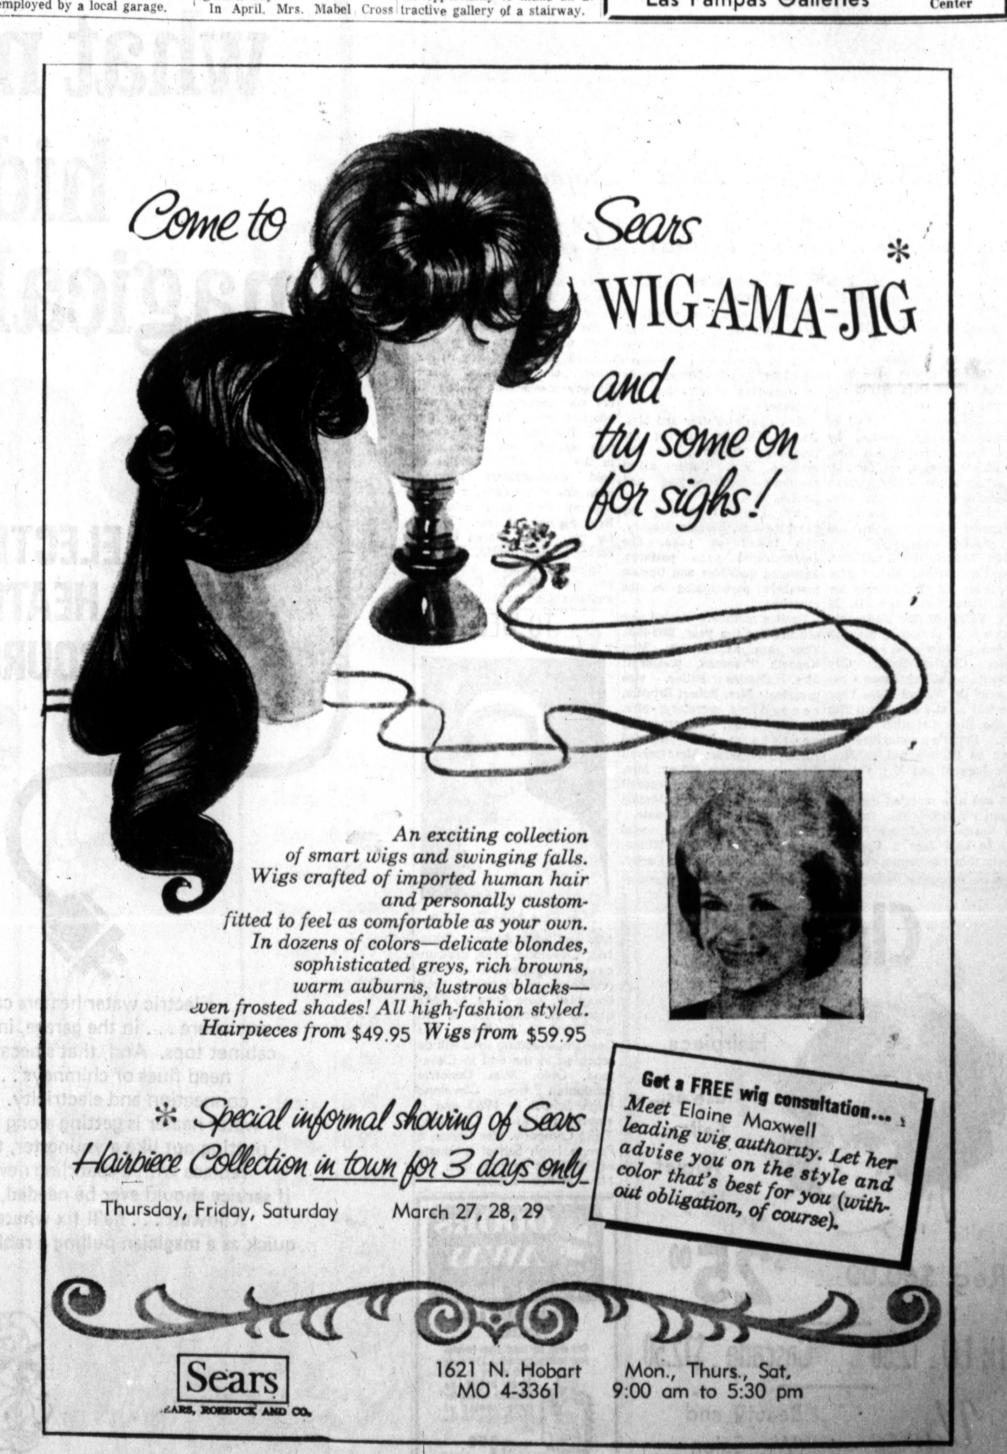

outh and Mrs. Betty were exchanged in the St. Helen Douglass was awarded glamorize your staircase, sug-Flowers went to Amarillo Laurence Catholic Church in weekly loss. Plans were made Institute. With the returning to send the 1968 TOPS queen vogue for two story houses, He suffered a heart attack. The couple is making their to Houston for the State Rec- many new homeowners have

the opportunity to make an at-

YEAR SUNDAY, MARCH 23, 1969 Make an inspection tour of are much lower if necessary your home. Look for signs of work is done before damage is

deterioration of boards, steps, shingles, gutters. Repair costs



## Easter Cards

From a selection of imported greetings. Candle Eggs - All colors and white burn to a yellow yolk\_\_\_\_\_

Las Pampas Galleries

Coronado



Phone MO 5-5747



all by a worming care man



MRS. DAVID MARK HENKEL . . . nee Joy Lynn Howard

# Upsilon Chapter, Beta Sigma Phi Conducts Two Ritual Ceremonies

Sigma Phi met recently in the Robert Brogdin. Bank and Trust. Mrs. Weldon adopt another "Project Viet The centerpiece was a white Carter, president, read the Nam" soon. This project will sheet cake with a large star Ritual of Affirmation for Up- start in April with members outlined with black icing in the silon members who have been asked to prepare baked goods center of the cake. Each a member of Beta Sigma Phi and assorted articles for ser- pledge's name was placed in

She also read the Ritual of Mrs. Charles Potter and Mrs. adorned each corner of the Jewel Ceremony assisted by Darrell Danner directed the cake. The Beta Sigma Phi Crest Mrs. Ke