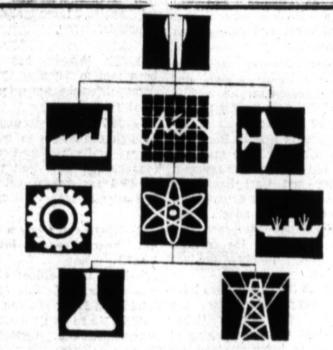

# System Threatening Military Procurement

WASHINGTON (UPI) - Sen. William Proxmire, D-Wis., disclosed Saturday that 2,072 retired high-ranking milltary officers are on the payrolls of the nation's 160 leading lefense contractors.

He called it a "most dangerous and shocking condition" that threatens the public interest by increasing the chances

"The easy movement of highment of top executives of major defense contractors into high Pentagon jobs is solid evidence plex in operation," he said in a

Proxmire said he would make In Show of Anger public the names of the retired officers and their companies in

a Senate speech Monday. The Defense Department, At Anthony which said it furnished the information at Proxmire's request, had no comment.

By MARGUERITE DAVIS

of abuse of the military procurement system.

ranking military officers into forbid retired officers to "reprejobs with major defense con- sent anyone other than the tractors and the reverse move- United States in connection with (See SYSTEM, Page 3)