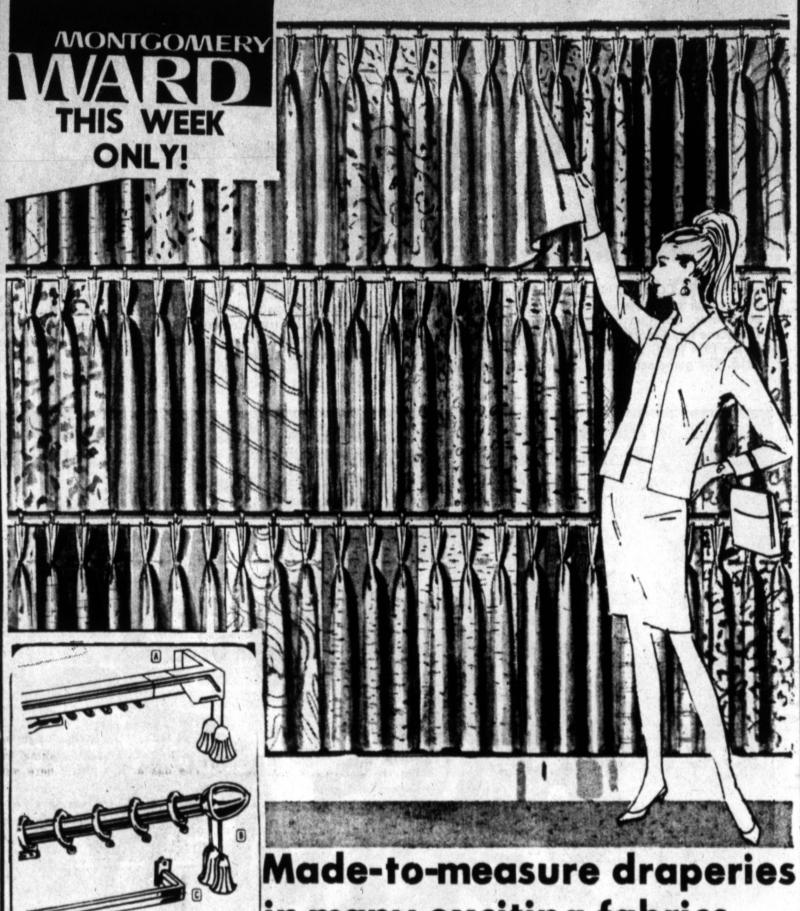

asurer, and Mrs. Jerry Wainscott and Miss Yvonne Smith, parliamentaries. Reynolds.



MRS. DERALD R. SPENCE ... nee Karen J. Barnes

# Miss Barnes Weds Derald R. Spence

Miss Karen J. Barnes and Derald R. Spence exchanged wedding vows in a double-ring ceremony in Hobart Street Baptist Church March 18. Rev. A. G. Purvis officiated for the evening ceremony.

The bride is the daughter of Mr. and Mrs. Carl B. Barnes. 918 Pennsylvania. The bridegroom is the son of Mr. and Mrs. Rex Spence, 1209 Duncan. Given in marriage by her father, the bride wore a blue whip cream dress with white lace trim. The dress was designed with a high lace collar, (See Barnes Page 16)

For

In week

for T

Leigh

Mrs.

flag c

were

presid

presid

secret

treasu

parlia

Price-

Holma

John

most

Mrs

intr

teache



in many exciting fabrics and colors—any size 10% Off

WARD'S HAS THE CURTAIN OR DRAPERY **HARDWARE FOR YOUR EVERY NEED** 

All Screws and Brackets Are Included

AS LOW AS

н

R

G

## NO MONEY DOWN

Redecorate now with new draperies from Wards! Our large collection of made-to-measure draperies at sale-prices includes luxurious jacquards, wool-like boucles, magnificent tweed-texture solids and many, many others. Also included are draperies self-lined with Wards Climatrol foam backing that insulates from heat and cold and makes your draperies hang beautifully. All draperies available in sizes to fit any window, and colors to suit any decorating scheme. Bring your window measurements with youl



Save on floral print quilt-top bedspread

Polished cotton, twin-size bedspread has fresh shirre