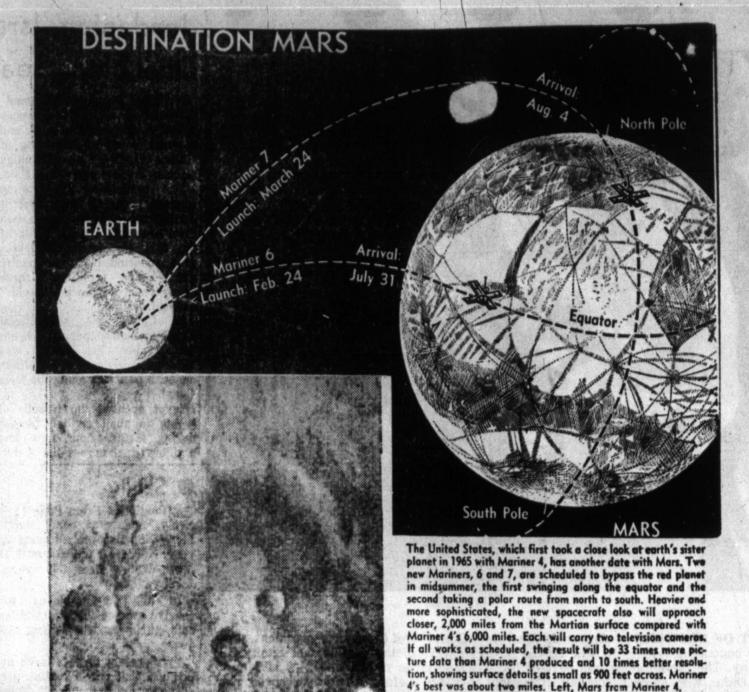

p

commandos have posed another

In one of the latest such incidents, a bomb placed in the cafeteria of the library of the Hebrew University injured 29 students. In its student body the university has 265 Arabs.

but to the Israelis it pointed up the indiscriminate nature of the terrorism.

The Israeli army chief of staff, Lt. Gen. Chaim Bar-Lev. has warned Arab governments supporting the commandos they will be taught a lesson but he day, she affirmed. But when the that children love worthwhile Against them, the Israelis said Israel would not stoop to

The Israelis remain contemptuous of Arab armies and do not expect a general war now. Nor Television Programs do they expect an early peace. But they are saying if they NBC are hit, they will hit back. And for the Arabs it can be expensive.



# HE HOME OF

KVII-TV, Wednesday

1:80 Dating Game
2:00 Gen. Hospital
2:30 One Life to Live
3:00 Run For Life
4:00 Dark Shadows
4:30 Batman
5:00 Flintstones 5:30 Gilligan Ist. 6:00 News 6:15 Weather 6:25 Sports 6:30 Here Come Brides 7:30 Movie

KGNC-TV, Wednesday

8:00 News 8:30 The Virginian 8:00 Bob Hope 9:00 Andy Williams

CHANNEL 4 THURSDAY

10:00 Hollywood

Squares 11:00 JJeopardy 11:30 Eye Guess 11:55 NBC News

CHANNEL 7 THURSDAY Password 9:00 Dennis News Wtr. Spt 9:30 Hazel Make A Deal 11:00 Bewitched Newlywed Game 10:30 Dick Vandike

Channel 10 KFDA-TV Wednesday

#### CHANNEL 10 THURSDAY

| :00<br>:20<br>:30<br>:00<br>9:00<br>:30<br>0:00 | Film Firm Show News Wtr. CBS News Capt Kangaree Mr. Ed Beverly Hillbillies Andy of Mayberry Coffee Time | 11:06 Love of Life<br>11:25 News<br>