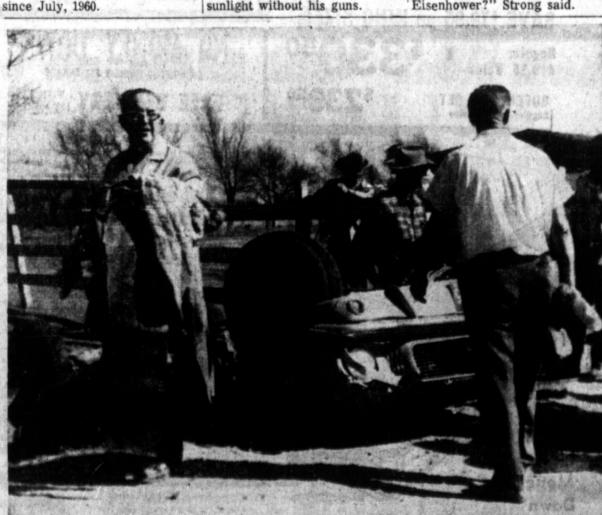

placed into a squad car, "If we do thiis for Kennedy,

Mrs. Caswell was first taken FLIPPED OVER - Mrs. Bill Caswell of Pampa was seriously injured near Pampa when her car was struck from behind and turned over. Mrs. Caswell was thrown from the ripped vehicle and was taken to St. Anthony's in Amarillo, where she is listed in serious condition.