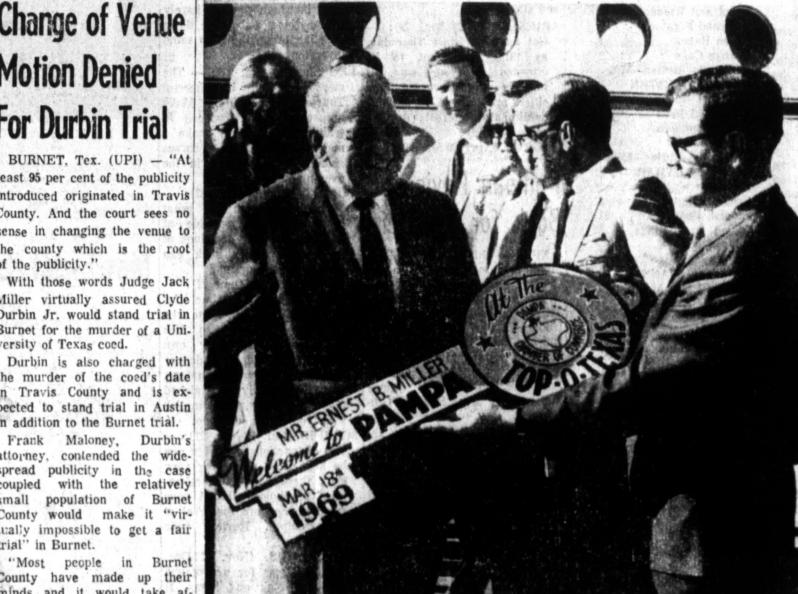

one-hour roundtable sessions convey a good mental image, cluding those restricting news well." with 60 consultants from profes- (See CAREER, Page 3) | media coverage of the trial.

KEY TO THE CITY-Ernest B. Miller, left, president of Skelly Oil Company, of Tulsa, Okla., receives a key to the City of Pampa from City Manager Charles Hill upon his arrival Tuesday afternoon at Perry Lefors Airport. Miller attended a dinner last night to honor local employes. He will also attend a dinner tonight at Coronado Inn as part of Skelly's celebration of its 50th anniversary.

uled fo

A GIFT OF FLOWERS - George B. Cree Jr., Chaml of Commerce president, presents a bouquet of flowers to Mrs. Ernest B. Miller, wife of the president of Skelly Oil Company. The presentation was part of the welcome given to Mr. and Mrs Miller, of Tulsa, Okla., who arrived Tuesday afternoon at Perry Lefors Airport to spend two days in Pampa. Skelly is celebrating its 50th anniversary.