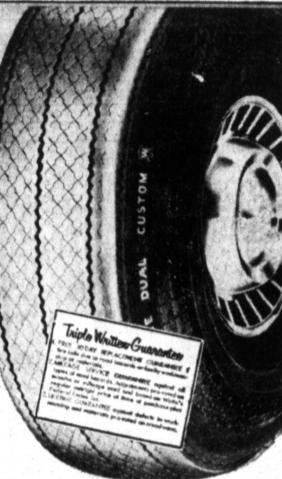

| <b>Tubeless Tire Size</b> | Excise Tox | Blackwall | Whitewo |
|---------------------------|------------|-----------|---------|
| 600x13                    | 1.59       | 10.88*    | 14.44*  |
| 650x13                    | 1.79       | 13,44*    | 15.88*  |
| 700x13 695x14             | 1.94 1.96  | 14.44*    | 16.88*  |
| 735x14                    | 2.07       | 15.44*    | 17.88*  |
| 775x14 775x15             | 2.20 2.21  | 16.44*    | 18.88*  |
| 825x14 815x15             | 2.36 2.38  | 18.44*    | 20.88*  |
| WHITEWALLS ONL            | Y          |           |         |
| 855x14 845x15             | 2.57 2.57  |           | 22.88*  |
| 885x14 885x15             | 2.86 2.79  |           | 24.88°  |

#### You Can Trust Dwal Customs!

They Meet the Demands of High Speed Driving Loday! 4 Full Plies Nylon Cord Body, Pre-Stressed for Safety. Assuring Strength, Moisture-Resistance, Smoothness! Twin-Seal Air-Goard Liner Stops Dangerous Air Loss! Modern "Wrop-Around" Tread Provides Greater Stability, More Controlin Cornering, Feather-Soft-Ridel