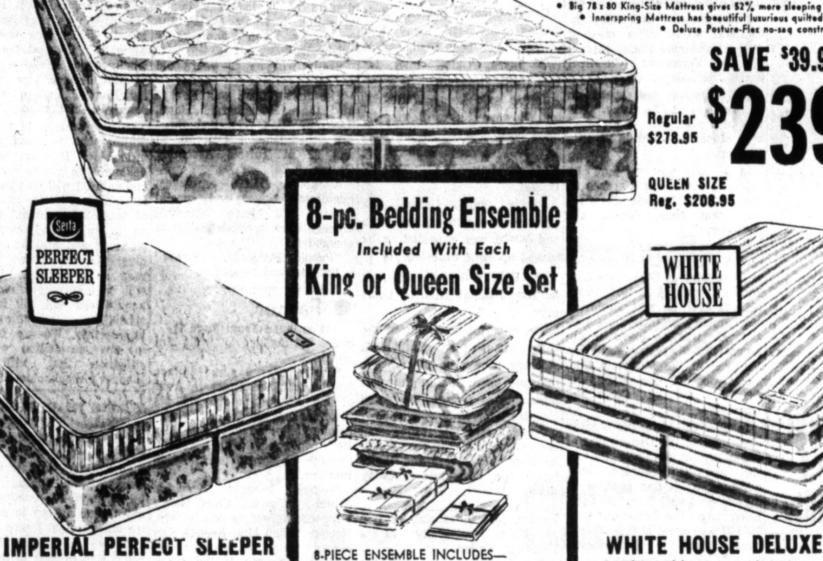

SAVE '79.95 on KING SIZE!

419.95. Value QUEEN SIZE SET Regular 309.45 Value

• 2 Pillow Cases • 1 Blanket

Quilted Bedspread

· Fitted Bottom Sheet.

Top Sheet

FREE DELIVERY WITHIN

Smooth top with heavy, woven stripe cover White House famous Posture-Flex construction · Two long-lasting multi-coil box springs

SAVE '50.90 on KING SIZE! Reg. \$249.90

QUEEN SIZE SET Reg. \$189.90

**⁵159**<sup>∞</sup>

<del>.........................</del>

satisfy legal demands.