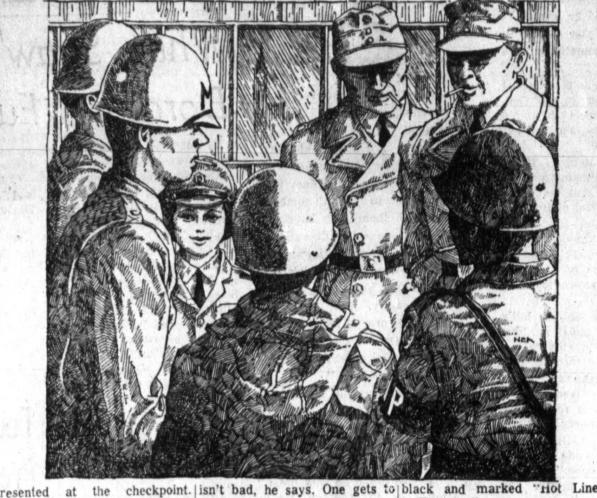

not sign a complaint.

PARIS (UPI)-President Nix-lembroiled in a series of antion flew today to a Paris already American demonstrations and was greeted personally at Orly VOL. 61 - NO. 281 Airport by President Charles de Gaulle, his toughest obstacle in

> leaving the eternal city. Nixon intervened personally with police who were beating the

white students spilling out of their dormitory for a fire alarm came upon two Negro students bringing their dates back home to another dorm.

Sixteen students were injured out demonstrations against Nixon "from the moment he on "from the moment he

out boards, chains and even zip guns. One student was arrested for carrying a concealed to restore France-American By Saturday relations to an even keel were At the University of Califor- regarded as the diplomatic NEW ORLEANS (UPI) nia, police swung their clubs in highlight of a five-nation tour Twelve men walk up 26 conthe rain and charged picket that has taken him to Brussels, crete steps just behind the Clay lines set up at the entrances Bonn, West Berlin and Rome. L. Shaw courtroom foday to a

arrested a dozen persons. Two marred by large scale rioting in whether the retired bachelor student leaders were clubbed which police battled students businessman conspired to through the streets with clubs murder President John F. and tear gas. There were huge Kennedy. At the University of Wiscon- crowds to cheer him in Rome The vote of nine of them is sin, the chant of "On strike, as in the other cities he visited, needed to convict under the shut it down" wer't up again as but anti-Nixon incidents conti- Louisiana law applying to student militants proke windows nued today including the turn- criminal conspiracy cases.

# his efforts to build Western unity around NATO. Scuffles in Rome between police and anti-Nixon demonstrators halted the Nixon strators halted the Nixon strators halted the President was rmy Hospital Discloses

There was a possibility a c a m p u s buildings. Students De Gaulle mobilized 27,000 verdict could come Saturday on arrived gangs of youths told the jurors "it looks to me" smashed windows at the Ameri- as though they would get the on conviction.