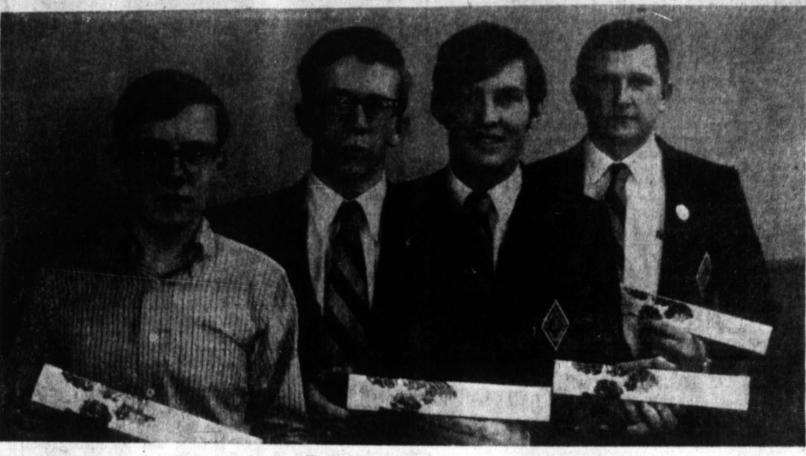

YEAR

CANDY SALE — Members of the Pampa Distributive Education Club have a candy sale project going to help raise money to attend their state convention in Dallas

next month. Above from left, Ray Stewart, Steve Edwards, Bob Jeffers and Jim Beesley advertise the candy. costing fifty cents a box.