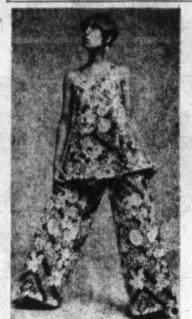

floral-printed cotton shapes a flared tunic and elephant leg pants for resort '69. The de lightful fabric adds extra sparkle to the already frivolous design. Ellen Tracy cuts the perky tunic on the A and