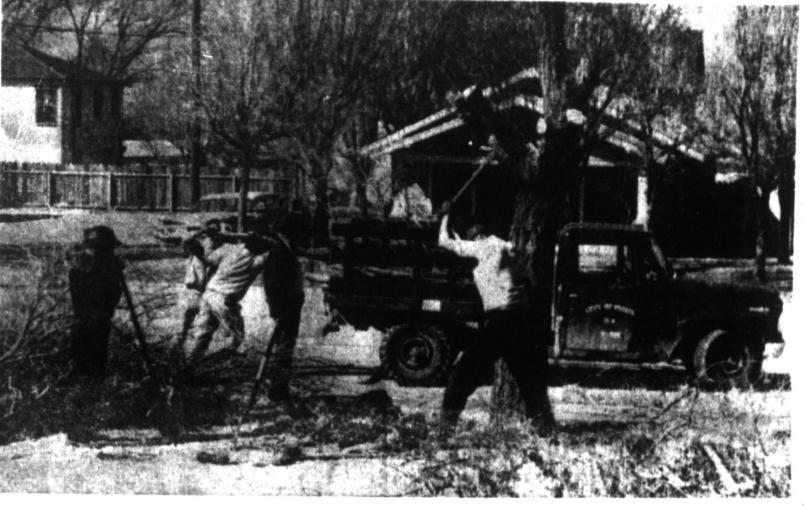

## Bad Colds Postpone Friday Space Flight

DOWN THEY COME - City workers cut down two locust trees at Lovett Memorial Library and two more