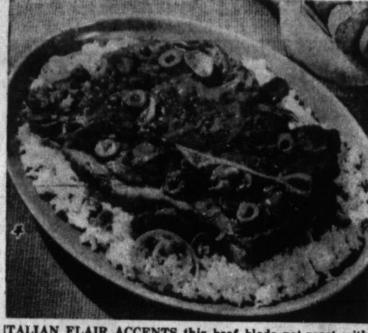

Whole Fryers lb.

Cube Steak lb ...

Pork Steak lb. \_\_

Beef Stew lb. ..

Fresh Dressed Grade A

ITALIAN FLAIR ACCENTS this beef blade pot-roast with iomatoes, oregano, garlic, olives and mushrooms.

EATING OUT COSTS

## Italian Seasonings Accent Pot Roast

a trip to all the countries you'd To the browned steak, add like, but imaginatively you can one-half cup of sliced onion and always travel by means of one (16 cunce) can tomatoes, culinary adventure.

as tomatoes, garlic up sliced stuffed olives and mushrooms, stuffed olives and green pepper, this country yields inspiration for many look very slowly on top of the entrees. All of these can be ange, three to three and onestarred with good, American half hours or until tender. beef pot-roast, declares Reba Staggs, meat expert for the ational Live Stock and Meat

Start with one three to fourbound beef arm or blade potoast. Dredge this meat with eighth teaspoon pepper. Brown

Q. What is the name of this cut of meat?

A. Beef arm pot-roast. Q. Where does it come from? How is it identified?

. It comes from the chuck (shoulder) section. Although this cut carries the name of roast, it is not to be confused with the tender roasts which are cooked by dry heat. A pot-roast means this cut is to be cooked by braising. Beef arm pot-roast is usually cut about two inches thick. It is identified by a round bone.

Q. How is it prepared?

A. By braising. This means the meat is browned first in lard or drippings. Drippings are poured off. A small amount of liquid is then added, with seasonings, if desired. The pan or Dutch oven which is often used for braising is then covered tightly while the meat is cooked slowly for three to four hours or until tender.