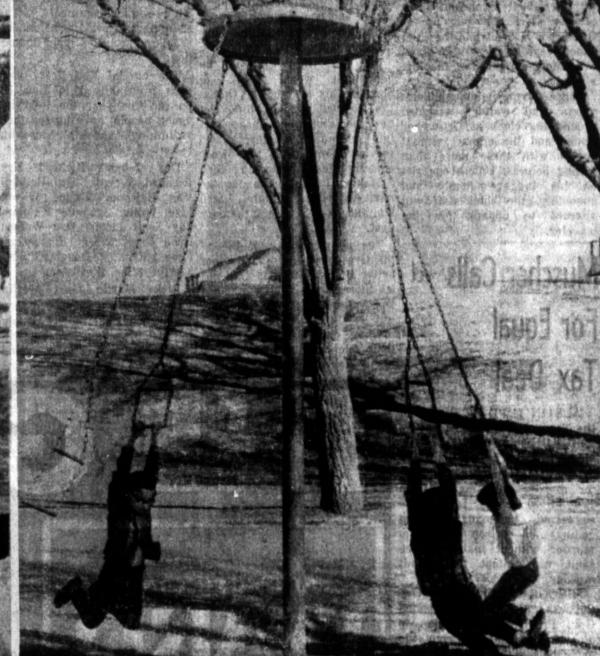

# President Achieves Support SAIGON (UPI)—North Vietnamese troops unleashing what a captured prisoner said was a captured prisoner said was a

the playground. On the left Lee Edward Durdin, son of Mr. and Mrs.

M. E. Durdin, 827 N. Somerville, enjoys the play bars while another group of youngsters play on the swings. Ah, youth. (See related story

easily successful." That attack ton wall of mud buried alive 17 cost the Communists 132 dead. storm refugees seeking shelter