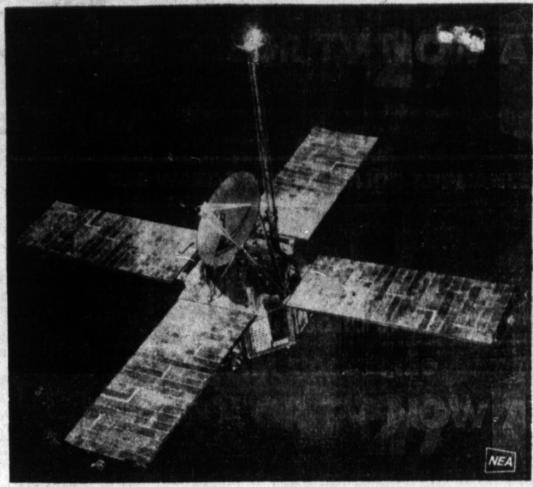

> WITH CLASSIFIED ADS BUY - SELL - TRADE

SPACE TRAVELER destined for Mars. The Mariner, weighing about 800 pounds, will carry 50 pounds of scientific instruments to study Mars and its environment. In addition, the NASA spacecraft will photograph the planet's surface and gather data to be used in the design of landing capsules for later Mars missions.