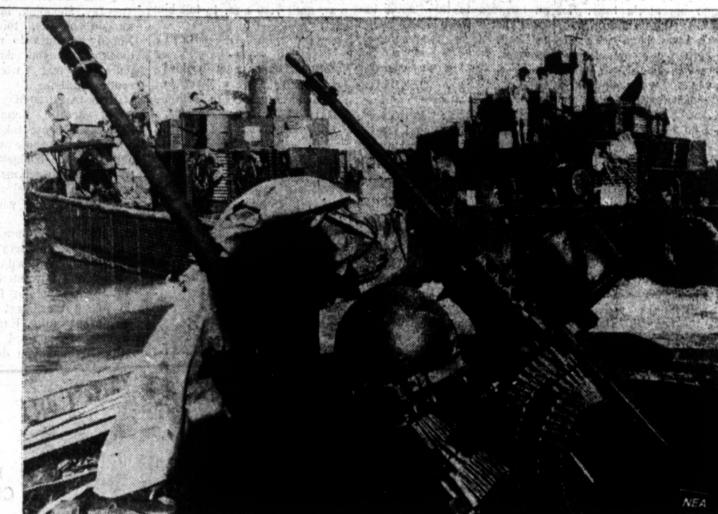

# Eisenhower Nixon Promises Leaders Recovering WASHINGTON (UPI)—| doctors said today. To Seek Summit Meeting

UNCOVERING ENEMY POWER — U.S. forces patrol in river boats along the Cambodian border, turning up a cache of hidden armament. The operation, involving Air Cavalry troopers, Navy, sailors and commandos, has been extremely successful in unearthing enemy arms. Even so, a number of similar caches have been used by Viet Cong to provide weapons for the current attacks upon Saigon and other South Vietnamese cities.