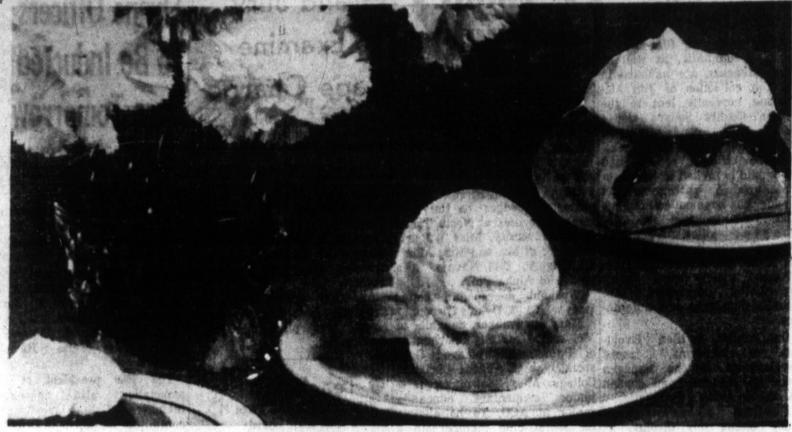

Easy and Convenient Credit Terms Free Delivery. Open Daily Until 5:30 pm

210 N. Cuyler Street

DESSERTS CHILDREN OR MOTHERS CAN MAKE WITH EASE . . . in minutes serve fruit cup sundaes or chantilly fruit pastries

## Encourage Children To Help Bake Desserts

specialties they can prepare or coconut. themselves.

Such masterpieces are Fruit will be proud to say, "I made can be substituted for vanilla. A new electric broiler that turkeys continue to be the Cup Sundaes and Chantilly this dessert myself. Fruit Pastries made from the packaged ingredients or FRUIT CUP SUNDAES refrigerated apple, cherry or 1 package (14 oz.) refrigeblueberry turnovers. Cooks of rated turnover pastries all ages will enjoy making (and

**TOMATOES** 

4ॄ89¢

BLEACH

Barbecued

Energy

1/2 gal.

1 quart vanilla ice eating!) these attractive finales which take just minutes to fix. For the Chantilly Fruit Separate turnover dough into Pastries, you simply shape the 8 squares. Press each square refrigerated dough and bake, into greased muffin cups Separate turnover dough into away from the heating ele- according the the U.S. Depart. er. Spread batter in a 9-inch touching crust all around; fill Sugar also improves the texture After cooling, top the petite allowing 4 corners of square to 8 squares on ungreased baking ments, and the entire appliance ment of the Interior. squares with a mixture of the extend over edge of cups. Pinch sheet. Bring 4 corners of each comes apart for easy cleaning. Cabbage, carrots, celery, let. been rubbed with shortening. mon topping. Bake until merin- freezing points and hinders

Price lagged for Thrift

Flour 5 to bag

Morton's

TV DINNERS ea.

DINNER, ea.

Morton 20 Oz.

Patio Mexican Style

MINNEAPOLIS. Minn. (Spl)! The dough is shaped inside spoon of this mixture into each until golden brown. Cool. - Next time your youngsters muffin cups for Fruit Cup Sun- cup. Bake at 400 degrees for Combine fruit filling and icing. ask to help make the dessert, daes then filled with a fruit and 9 to 11 minutes or until golden Spoon about 1 tablespoon of let them. Encourage their en- icing mixture before baking. To brown. Remove immediately, mixture over each baked thusiasm for baking with de-complete the sundaes, top with Cool. Top with a scoop of ice pastry. Top with whipped licious, yet easy-to-make scoops of ice cream and nuts cream and chopped nuts or cream.

toasted coconut if desired. Yes, your youngsters (or you) TIP: Any flavor ice cream New Broiler Fruit cups are more attractive looks like a toaster and isn't leaders among the meats. Beef if baked in alternate muffin much larger than one is features this weekend include