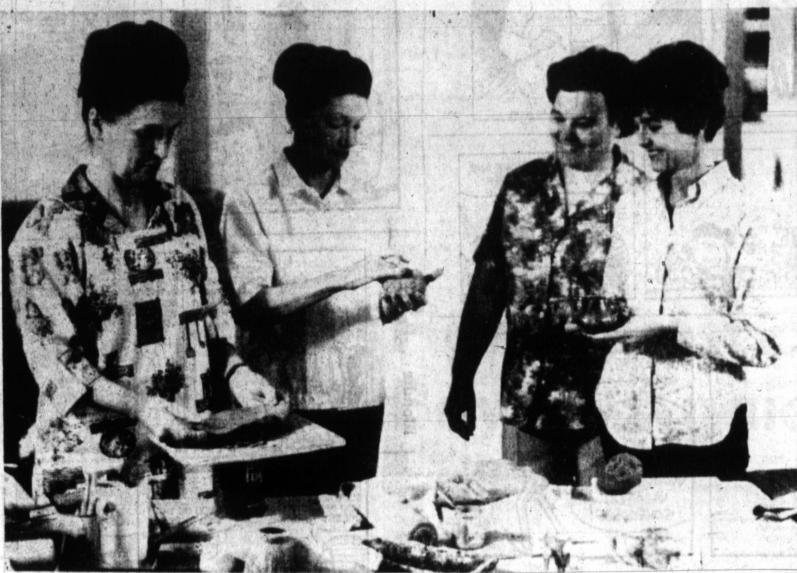

## Encourage Children To Help Bake Desserts

specialties they can prepare or coconut. themselves.

Such masterpieces are Fruit will be proud to say, "I made can be substituted for vanilla. A new electric broiler that turkeys continue to be the Cup Sundaes and Chantilly this dessert myself. Fruit Pastries made from the packaged ingredients or FRUIT CUP SUNDAES refrigerated apple, cherry or 1 package (14 oz.) refrigeblueberry turnovers. Cooks of rated turnover pastries all ages will enjoy making (and

Price lagged for Thrift

Flour 5 to bag

Morton's

TV DINNERS ea.

DINNER, ea.

Morton 20 Oz.

Patio Mexican Style

MINNEAPOLIS. Minn. (Spl)! The dough is shaped inside spoon of this mixture into each until golden brown. Cool. - Next time your youngsters muffin cups for Fruit Cup Sun- cup. Bake at 400 degrees for Combine fruit filling and icing. ask to help make the dessert, daes then filled with a fruit and 9 to 11 minutes or until golden Spoon about 1 tablespoon of let them. Encourage their en- icing mixture before baking. To brown. Remove immediately, mixture over each baked thusiasm for baking with de-complete the sundaes, top with Cool. Top with a scoop of ice pastry. Top with whipped licious, yet easy-to-make scoops of ice cream and nuts cream and chopped nuts or cream.

toasted coconut if desired. Yes, your youngsters (or you) TIP: Any flavor ice cream New Broiler Fruit cups are more attractive looks like a toaster and isn't leaders among the meats. Beef if baked in alternate muffin much larger than one is features this weekend include