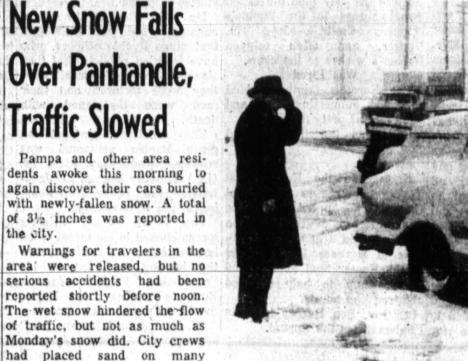

An eighth man convicted on on U.S. military pullout, Lodge today's zoning board meeting. (See TEACHERS, Page 3) their bodies on public display in

OH, NO, NOT AGAIN - A new accumulation of snow hit Pampans square in the face again this morning after the surprise snow that fell Monday morning. Local hotel employe Jerry Hill shows his feelings after coming to work early this morning to find another layer of snow to hamper travel and activities throughout the Panhandle. A total of 3 and one-half inches of new snow was reported for the city.

night's low, 30,

PAMPA AND VICINITY -Clean tonight, with brief fog Frida; morning. Partly cloudy with

in mid-20s. Twenty per cen chance of rain Friday. Yesterday's high was 34: last

-Include personal services lion from increased fees collect- (laundry, cleaning and dyeing ed by the secretary of state. plants, repairs, parking and dents awoke this morning to Smith's recommended \$318 cable television service) under again discover their cars buried million in spending not approv- the 3 per cent state sales tax, with newly-fallen snow. A total (See SMITH, Page 3)