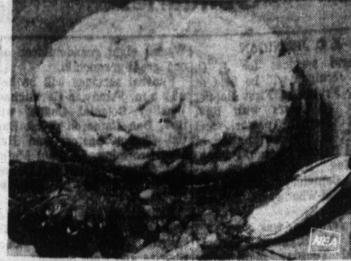

# Jood Page Cherry Coffee Cake Sparks Breakfasts

OAK BROOK, Ill. (Spl) - cake it's wise to have a big Whether or not George platter on the table and plenty Washington liked to eat cherries on hand. is a point of controversy. How- Cherry Crumble Coffeecake is

ever, the cherry has come to a streusel topped quickbread FIRST PRESIDENT represent Washington and dis- that takes less than 10 minutes tinguish the holiday named for to assemble and 30 minutes to

him his bithday, Saturday.
You can bring this holiday to Orange juice in a water goblet the breakfast table by serving adds an elegant touch to breakbacon and Cherry Crumble fast. So why not make holidays Coffeecake to a hungry family, special? Serving bacon and Bacon starts the day off right, coffeecake for breakfast will Crisp delicious slices have the brighten the day and put the brown sugar cure and hardwood whole family into good spirits, CHERRY CRUMBLE

COFFEE CAKE

(Yield: 9-inch square cake) sters come back for more. Its 1/4 cup shortening flavor goes so well with coffee-34 cup granulated sugar 1 egg 1/2 cup milk 1/2 cups sifted flour

2 teaspoons baking powder 1/2 teaspoon salt Topping: 1 pound can unsweet-

ened cherries 1/2 stick (1/4 cup) butter or margarine, melted 1/2 cup flour 1/2 cup packed

brown sugar 1/4 teaspoon cinnamon. . .

A beautiful cherry meringue pie.

CHERRY CRUMBLE COFFEECAKE . . . served with crisp bacon slices