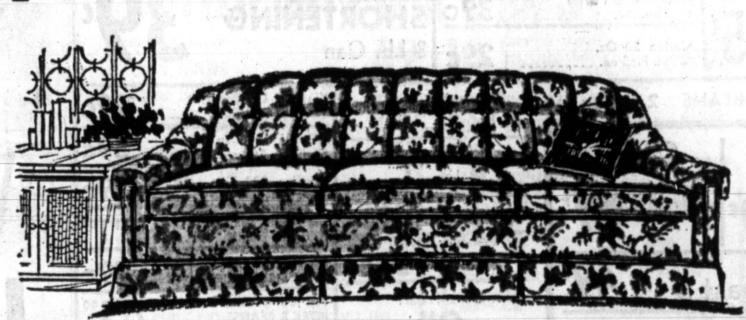

# How would you like to save over \$70.00 on the sofa of your choice?

You can if you shop at Texas Furniture Company this weekend.

Select from all sofas in the store marked with a red flag.

Save on Famous brand names such as Kroehler, Clyde Pearson, Maddox, and Highland House.

Easy and Convenient Credit Terms Free Delivery. Open Daily Until 5:30 pm

210 N. Cuyler Street

DESSERTS CHILDREN OR MOTHERS CAN MAKE WITH EASE . . . in minutes serve fruit cup sundaes or chantilly fruit pastries