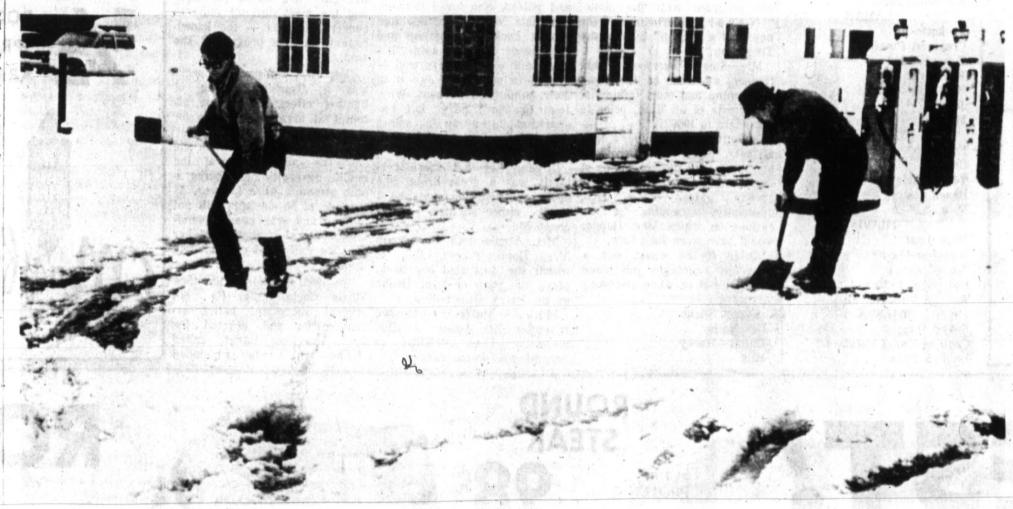

# In Talking About Snow, Fog Cover Panhandle, Military Issues PARIS (UPI)—The United States is stepping up its campaign to get North VietnaThree Killed in Car Accidents

CLEANING UP-Once again Pampans are faced with shoveling snow from driveways and walks and wearing heavy overshoes, after waking to find that their "White Christmas" came just a little late this year, when six inches fell on the city last night and early today. Going

through the task of cleaning snow from a local service station drive for the day's business are John Kuhn, left, and Charlie Ford, station manager. A slight warming trend has been forecast,

Traffic was slowed in the in South Vietnam. There is no Pampa area today as streets HONG KONG (UPI)—Western definitely until we hear from at a tiny Chinese Communist United States and Communist A spokesman at the Amarillo