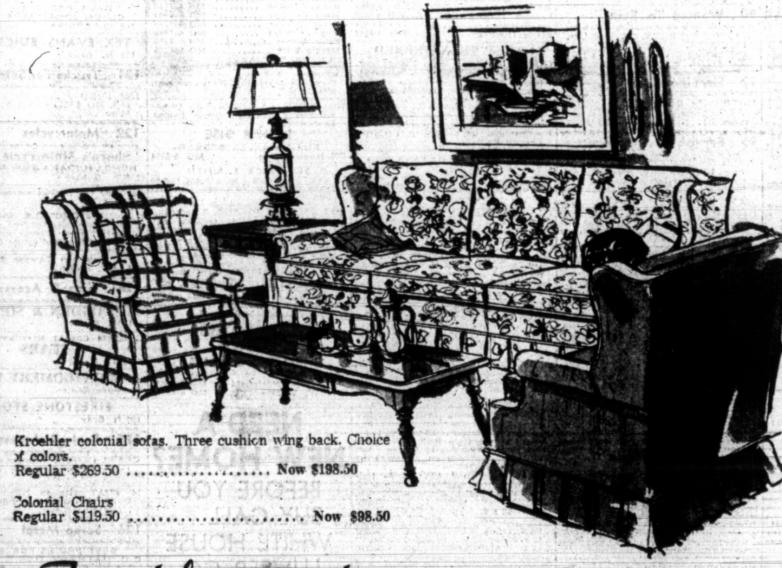

ing Texas Furniture Company's annual February Clearance.



believable price . . . you can save almost 40% on this complete group by Stanley.

Large China
Reg. \$269.50

Now \$198.50

Four Dining Chairs
Reg. \$238.00

Now \$189.50

2 — No. 1204 Clyde Pearson wing back chairs in a beautiful green velvet. The perfect chairs for casual or formal living.
Regular \$199.50 each .... Now only \$129.50 each

4 — Maxwell Royal rockers in Traditional colonial styling. Beautiful tweed covers.

Regular \$169.50 each ...... Now \$119.50 each

Regular \$419.50 ..... Now \$298.50

2—Turq. high back swivel rockers
Regular \$119.50 each ...... Now \$79.50 each
2—Blue high back swivel rockers
Regular \$119.50 each ...... Now \$79.50 each

# Save on famous brand names like Stanley, Kroehler, and Tell City.



Regular \$935.00 ..... Now \$595.00

Open everyday until 5:30 p.m. Saturdays until 6:00 p.m.

Tree delivery and convenient credit terms available with every purchase.

All sales final...no
returns on sale merchandise.