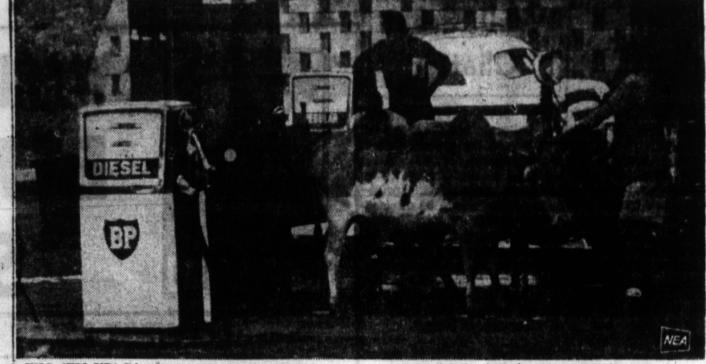

FILL 'EM UP! Diesel-powered oxen are a rarity, even among the infinite varieties of animals in Africa. This Kenyan team must have had a more legitimate reason for stopping at the Nairobi station.

The Almanac