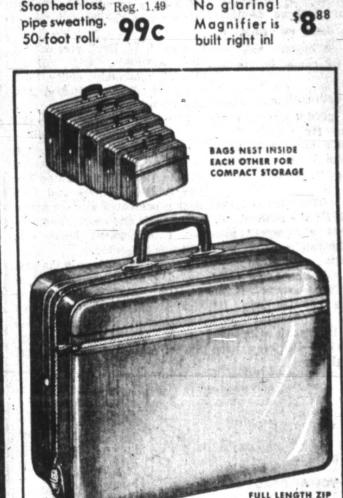

# MONTGOMERY

PAMPA. TEXAS 62nd Year . PAMPA DAILY, NEWS

SALE! REGULAR '7 DOUBLE-KNIT ORLON® ACRYLIC SLIM-LEG PANTS

Neat stitched-in creases and elastic waist! Brown, black, navy and wine. Misses' 8-18.

FIBER GLASS PIPE WRAP Stop heat loss, Reg. 1.49

WARDS LIGHTED MAKEUP MIRROR No glaring!

OUR CHOICE OF MANY BRIGHT PATTERNS

#### **SMART SOFT-SIDE TRAVEL** BAGS COME IN 5 SIZES

Wrap Around Zipper Closing. 5 Pc. Set Includes 151/2 in., 161/2 in. 18 in, 19 in., 21 inc. bag, all 5 pieces .....

JUST SAY "CHARGE IT"

WANDA MAE HUFF, WOMEN'S EDITOR PAMPA, TEXAS 62nd Year Friday, October 3, 1969 PAMPA DAILY NEWS