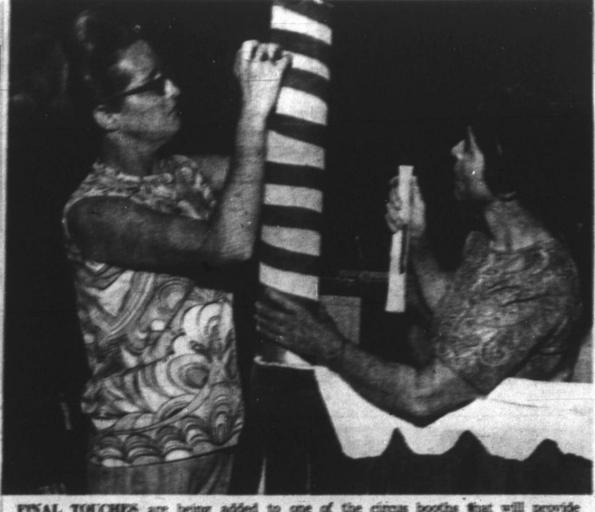

FREE DRAWING

\$15 & \$25 Gift Certificate

SAT., OCT. 4, 5 PM

FINAL TOUCHES are being added to one of the circus booths that will provide entertainment Saturday evening "Under the Big Top" at Beta Sigma Phi's area convention at the Coronado Inn. Pictured here adding the final touch are co-chairmen of convention arrangements Mrs. James Trusty, left, and Mrs. Jack Vaughn both of