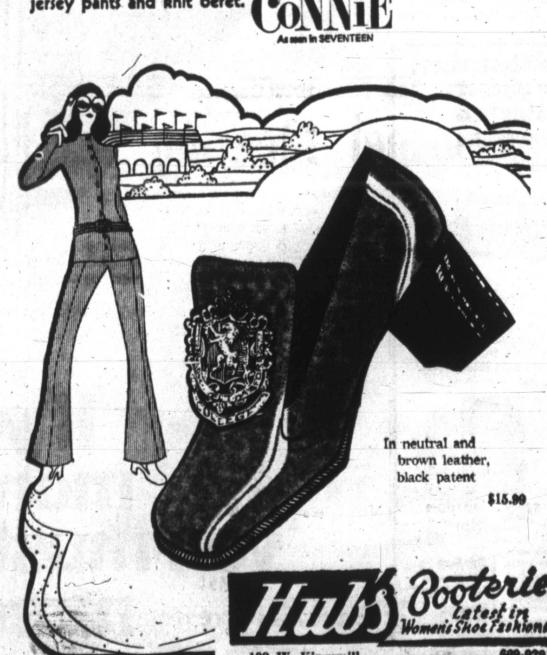

The new illustrated sport takes a high rising interest in fashion. The heel moves up and curves. The sole extends just enough to look tailored. The flap puts up a good front and takes on jewelry trim. It's a good look with a new skinny sweater, long jersey pants and knit beret.