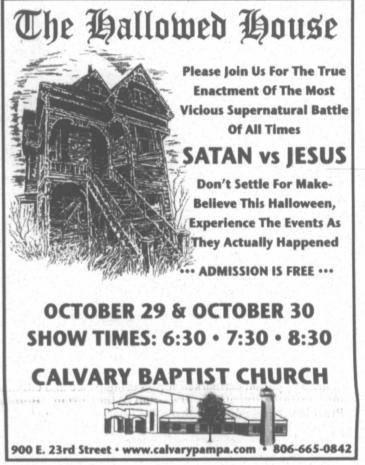

501 Commerce St

Childress, Tx

TOP: Tim Wheeler portrayed Jesus in a previous production of Calvary Baptist Church's "Hallowed House." This year's performance will be staged at 6:30 p.m., 7:30 p.m. and 8:30 p.m. Wednesday, Oct. 29 through Thursday, Oct. 30. BOTTOM: Tyson Paronto as Satan on the throne.

# **Calvary Baptist gearing** up for '08 production

turning Halloween into a Christian event for its congregation with the presentation of "Hallowed House '08" to be staged at 6:30 p.m., 7:30 p.m. and 8:30 p.m. Wednesday, Oct. 29 through Thursday, Oct. 30.

The production – a dramatization of the most vicious supernatural battle of all time, the battle between Jesus and Satan – is open to the entire community. Each show will last approximately 30 minutes.

This program is an original production of Calvary Baptist and has, according to organizers, drawn local and national appeal in years past.

Over 10,000 people have attended the event since its inception, and Hallowed

Calvary Baptist Church, 900 E. 23rd, is House was featured in a national magazine, as well. Because of the article, several churches from around the country have contacted Calvary Baptist, requesting information on Hallowed House.

A fully-costumed cast and crew of 100 will participate in this year's program. Professional lighting, scenery and special effects will be used to create the setting for Christ's battle with the enemy. A "true to life" crucifixion scene will close the program.

Admission to Hallowed House '08 will be free of charge, but seating may be limited as production officials anticipate record crowds. Reservations are available for groups of 15 or more. To make a reservation, contact the church at 665-0842.