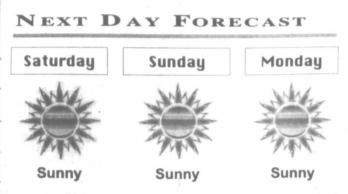

Saturday: Sunny, with a high near 72. South wind between 5 and 15 mph, with gusts as high as 25 mph.

Saturday Night: Mostly clear, with a low around 49. South wind between 10 and 15 mph, with gusts as high as 20 mph.

Sunday: Sunny, with a high near 74. South-southwest wind between 10 and 20 mph, with gusts as high as 25 mph.

Sunday Night: Partly cloudy, with a low around 45. South wind 5 to 15 mph becoming north-northwest. Winds could gust as high as 20 mph.

Monday: Mostly sunny, with a high near 66. Northeast wind between 10 and 15 mph, with gusts as high as 20 mph.

Monday Night: A 20 percent chance of showers. Mostly cloudy, with a low around 48. East-northeast wind 5 to 10 mph becoming south-southeast.