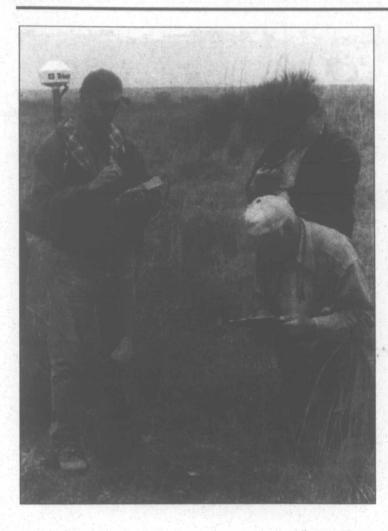

green

assis-

ce.

le.

SO ses-

ed.

submitted photo Archeological Stewards of the Texas Historical Commission who plotted artifacts at the Battle of Round Timber Creek site near Lefors in 2003 were Brett Cruse, left, Alvin Lynn, kneeling, and Rolla Shaller. Cruse will be reporting on the battle and archeological study at 2:30 p.m. Sunday, Oct. 19 at White Deer Land Museum Annex.