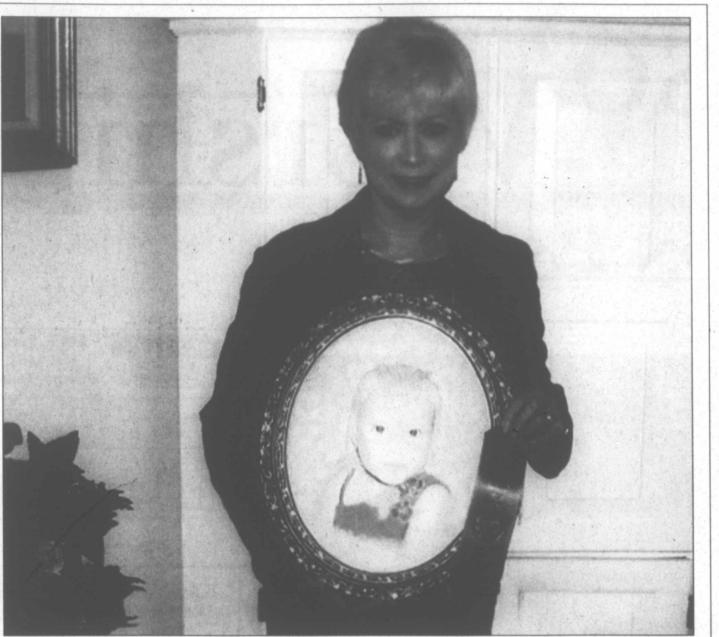

In the past, a majority of the board

has bullied publishers into editing text-

submitted photo

Karin Sutherland, Pampa Art Club member, recently won first place in Amarillo Tri-State Fair's Art Division III, Class 2 painting competition. Sutherland is pictured holding the winning painting, a portrait of her granddaughter.