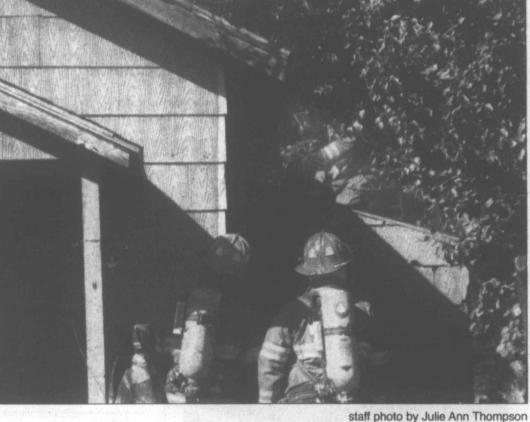

806-669-1940 CELL# 806-584-0809 HOURS MON-FRI 8-6 • SAT 8-12

**EMERGENCY ANYTIME** 

**OWNERS: BOBBY FAIRES / DUECE FAIRES** 

A space heater was the cause of this house fire yesterday iin Pampa.

**Fire damages Pampa home** 

The

by Julie Ann Thompson

space heater caused a fire units and 15 firemen. The roof. yesterday in a house at the fire was caused by a space "It took a little longer than

Pampa Fire was constructed, fire personithompson@thepampanews.com Department responded to a nel were forced to use a An improperly vented call at 10:57 a.m. with seven chainsaw to ventilate the

700 block of Naida. No one heater that wasn't properly we'd like but we never know

Volunteers needed

THE LATEST STYLES OF FLOORING IN STOCK WITH THE BEST PRICES!

reported.

blaze and no injuries were Chief Kim Powell.

was home at the time of the vented, according to Fire how they're built until we get Due to the way the house

Thursday, Oct. 16 9:32 a.m. - One unit and three personnel responded to the 2300 block of Primrose on a call for medical assistance.

10:57 a.m. - Seven units and fifteen personnel responded to a structure fire in the 700 block of Naida. The fire was caused by a space heater that wasn't properly vented.

## Fire

Continued from Front Page in there and start digging," Powell said.

broke out but her three dogs were at the residence. One was tied to a tree just outside

Sunday, Oct. 26 at White

Deer Land Museum Annex.

The occupant of the home was at work when the fire

and two others were in the backvard.

"The one that was chained to a tree...was scared so I wanted someone to come get her and the two animals in the back were in the smoke," Powell said. "One actually

jumped the fence but she came back home. All three animals were removed safeof the house. According to Anderson, the house was 100 years old and had been in the her family for several generations. Anderson told Powell that she'd had plans to remodel.

"She told me she'd already bought the windows and the stuff for a new roof. She said this just makes it

very appreciative and we don't get that very often. Really, I think it was as good an outcome as it could have been."

The fire was under control by 11:57 a.m. and, according to Powell, the house is still structurally safe.