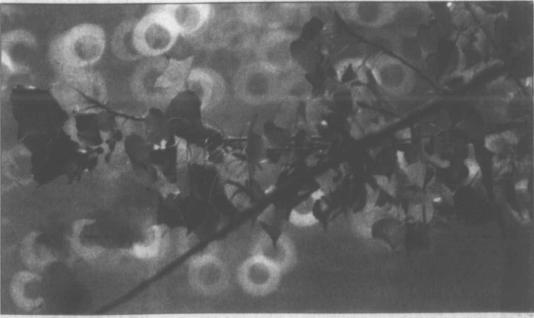

The Mansion at the Citadel outdoor classroom will con- Home Tour will be from 1 to sist of nature programs pre- 4 p.m. Those wishing to take

See Foliage, Page 3

staff photo by David Bowser

Rings of light reflected off a pond west of Pampa on Texas Highway 152 form the background for autumn leaves in the Texas Panhandle. After weekend rains filled ponds around Pampa, pleasant fall temperatures began turning leaves this week.