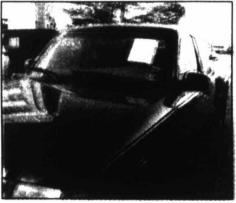

(Pampa News photo)

This Ford Ranger pickup was seized by Gray County sheriff's deputies last night after a traffic stop yielded suspected methamphetamine lab components and methamphetamine.

Deputy Kelly Rushing.

# **TRUCK**

arrested Sept. 21, 2003 for issuing a bad check, and on Nov. 11, 2003 for possession of a controlled substance with intent to deliver; and unlawful

carrying of a firearm, according to Gray County Jail arrest records.

Locke was the sole occupant of the pickup, which was seized by deputies. He was out on bond for the Nov. 11

charges at the time of last night's arrest.

Precinct 1 Justice of the Peace Joe Martinez set Locke's bond this morning at \$40,000.

Locke remained in Gray County Jail as of press time on a charge of manufacture and delivery of a controlled substance over four grams and under 200 grams.