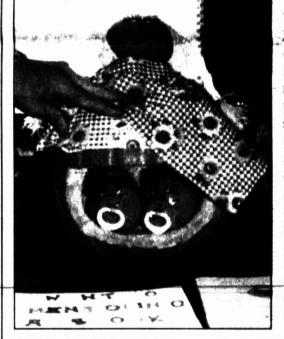

(Pampa News photos by Dee Dee Laramore) Warren Kayler, Pampa Regional Medical Center's maintenance employee, with poses Mr. McKracken, the maintenance department's submission for the hospital's

INSIDE... Classified .....11 Religion .....5 

(See CLASH, Page 3)

pumpkin decorating contest. Kayler said the natural form of a large pumpkin he found inspired the creation. The Women's Clinic staff's entry, left, is of a "mama" pumpkin at 38-weeks gestation whose "twins" can be seen when the mama's apron is lifted. "We've got some talented people here at the hospital," Alecia Nicholas, PRMC human resources, commented. She said the pumpkin contest winners will be announced this afternoon.