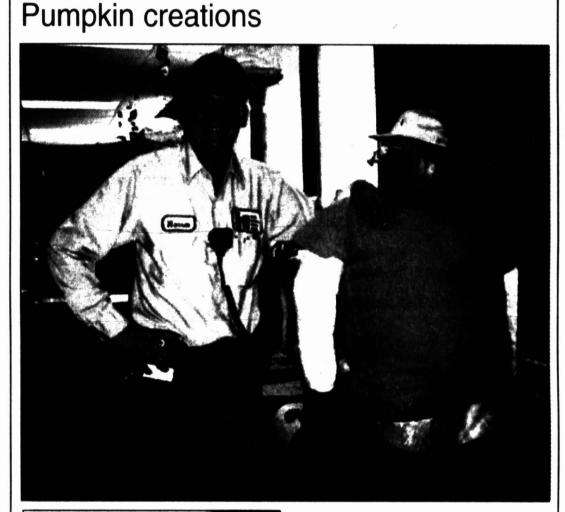

(Pampa News photos by Dee Dee Laramore) Warren Kayler, Pampa Regional Medical Center's maintenance employee, with poses Mr. McKracken, the maintenance department's submission for the hospital's

INSIDE... Classified .....11 Religion .....5 

(See CLASH, Page 3)

pumpkin decorating contest. Kayler said the natural form of a large pumpkin he found inspired the creation. The Women's Clinic staff's entry, left, is of a "mama" pumpkin at 38-weeks gestation whose "twins" can be seen when the mama's apron is lifted. "We've got some talented people here at the hospital," Alecia Nicholas, PRMC human resources, commented. She said the pumpkin contest winners will be announced this afternoon.