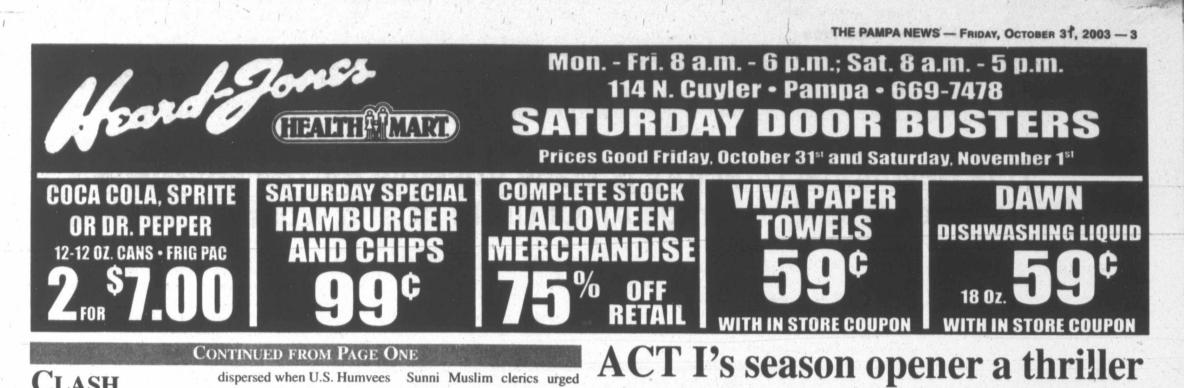

\*\*\*\*\*\*\*\*\*\* ALL FOR ADC 780 \*01 BV04227 12/31/14 SOUTHWEST MICROPUBLISHING 2627 E YANDELL DR EL PASO TX 79903-3743 

Vol. 99 No. 784 • Pampa, Texas 50 cents Daily • Sunday \$1

# LOCAL

Low

44

HIGH

58

**RR** crossing to close Nov. 3-7 for repairs

Starkweather Street Railroad Crossing will be closed Monday, Nov. 3, through Friday, Nov. 7, for railroad repairs, according to representatives for BNSF Railroad.

# STATE

#### Amarillo officer kills forgery suspect

AMARILLO (AP) - A 32-year-old Amarillo man who police say tried to flee in a stolen vehicle was fatally shot by a police officer Thursday. Dale Allen Carlile died Thursday from gunshot wounds to his upper body, authorities said. The shooting occurred after police were called to The Money Hut on a reported forgery in progress, the Amarillo Globe-News reported in its Friday editions.

## DEATHS

Floy Nona Fugate, 74, licensed vocational nurse.

Commissioners went into executive general's office concerning child sup-

Marketplace site of clash between U.S. troops, Iraqis

Saddam Hussein clashed with great." U.S. troops and tanks Friday after the Americans tried to 1st Lt. Joseph Harrison, said clear market stalls from someone tossed a grenade at Baghdad's outskirts. Two soldiers in the marketplace, civilians were killed, and hos- wounding two Americans. pital officials said 17 were About the same time, mortars wounded. Two soldiers also hit a police station near the were wounded, the U.S. mili- market. The Americans said tary said.