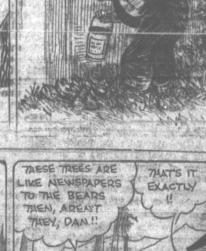

YES SIR, OUR FOREFATHERS YHW TAHT EI FOUGHT AND LAID DOWN THEIR LIVES SO THAT INDEPENDENCE THEY COULD BE FREE

SEE THAT TREE THERE ?

WELL ... THAT'S WHAT WE CALL A BEAR