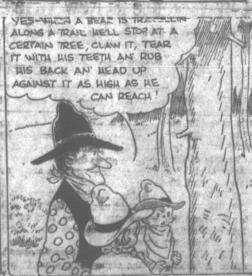

# ALONG A TRAIL ME'LL STOP AT A CERTAIN TREE, CLAW IT, TEAR IT WITH HIS TEETH AN' RUB

THAT WAY A BEAR COMIN' UP TO A TREE CAN TELL BY SCENT WHETHER ANOTHER BEAR HAS BEEN THERE LATELY, AN' WHETHER THAT BEAR IS MALE OR FEMALE FRIEND OR FOE ... SEE HOW THIS TREE IS ALL MARKED UP ?