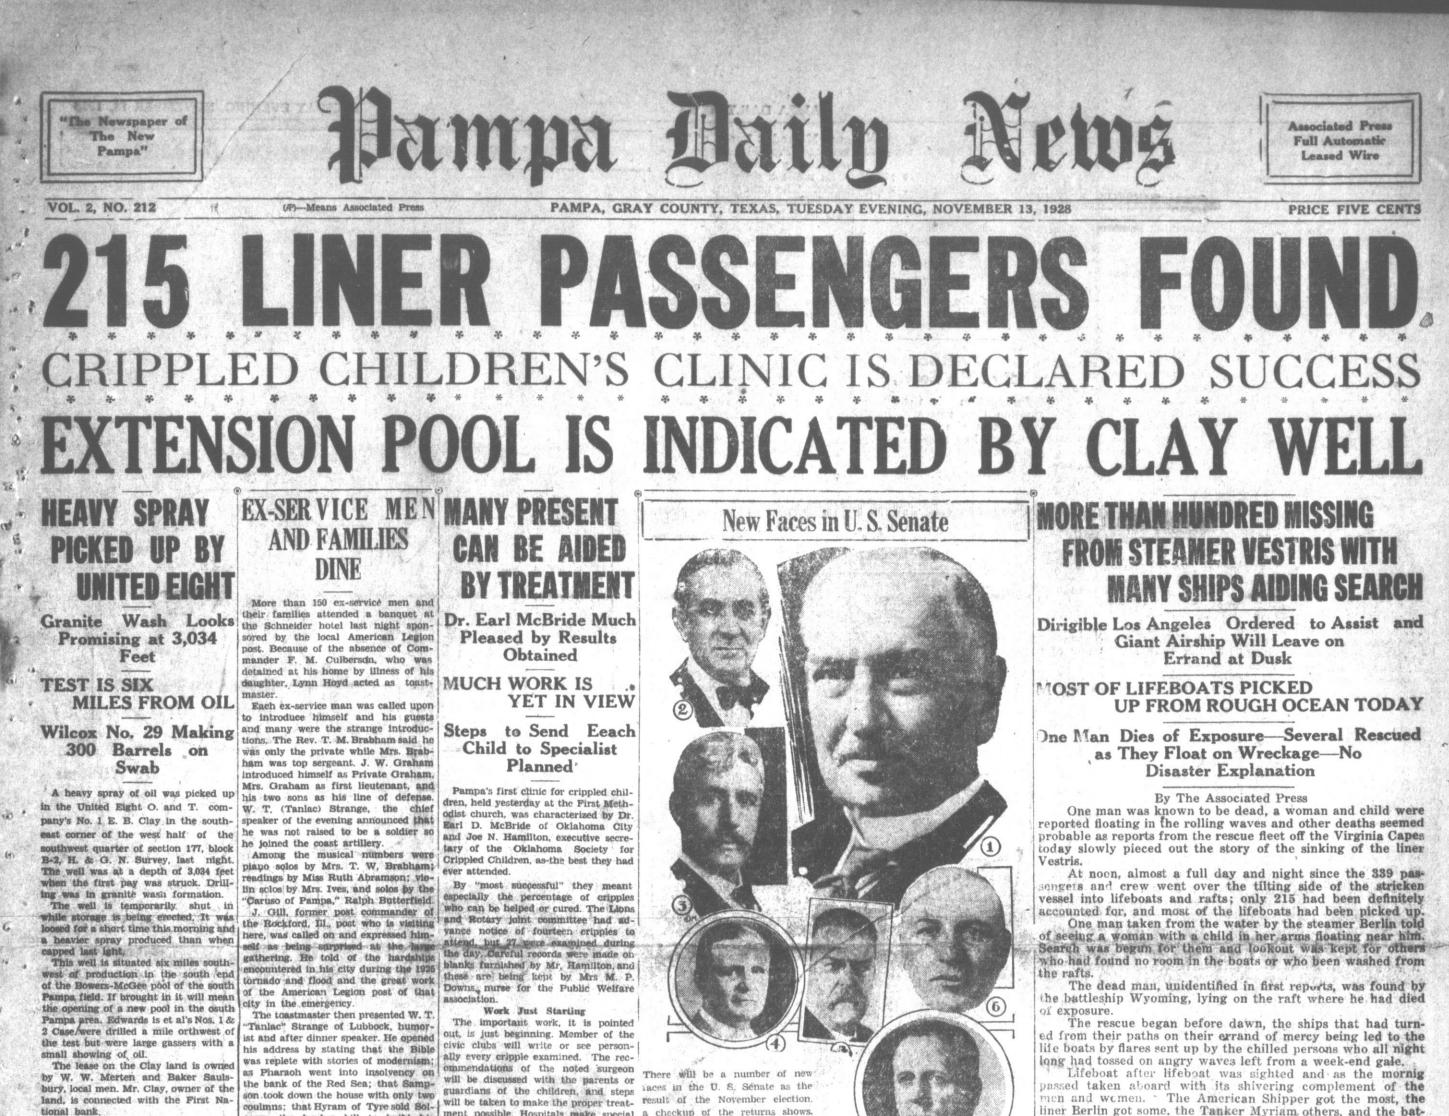

hcuse; (2) Tom Connally, Texas congressman, who was elected as successo to Senator Earle B. Mayfield; (3) O. A. Larrazola, elected in New Mexico (4) Roscoe C. Patterson, Missouri, Republican, who succeeds Senator Jim were brought from Lubbock, Miami, tor Edward I. Edwards. Democrat, in New Jersey; (6) Otis G. Glenn, Illinois; Groom, McLean, and the immediate; (7) Phillips Lee Goldsborough, Maryland, Republican, who defeated Senator Pampa territory as the result of ex- William Cabell Bruce. Democrat, for re-election.