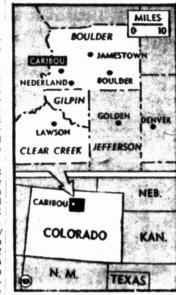

## U.S. Ready to Concentrate On the Cold War in Europe

GHOST TOWN STRIKE-Directly beneath Caribou, Colo., longdeserted ghost town, one of the richest pitchblende mines in the world has been discovered. Searching for the source of uranium, geologist G. C. Ridland Boulder, Gilpin and Clear Creek Counties in 1945, and found strong evidence of pitchblende in Caribou. A shaft was driven, and a eight feet wide in points was found, with remarkably rich ore. A mill will soon be built separate radioactive material from other minerals.