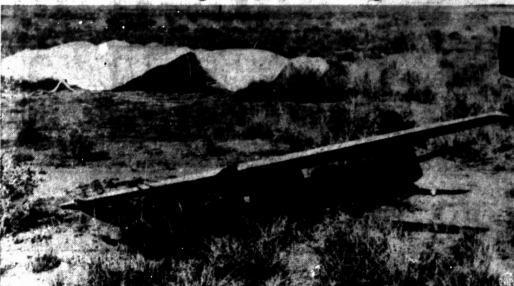

The Air Force's newest flying target, the OQ-19A, is landed by means of a cargo-type parachute. The plane is remote-controlled from either ground or air, and the parachute can be released by the operator or it automatically releases if the radio carrier wave is interrupted. Another device releases the parachute as the plane lands, so it can't be dragged along. It was tested at Wright-Patterson Air Force Base, Dayton, O.