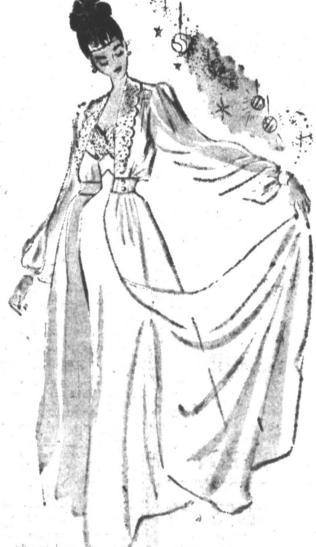

· LETTER BLOX

VALUES TO \$3.50 \$1.00

SIMMONS CHILDREN'S

106 S. CUYLER

PHONE 329

By MRS. ANNE CABOT Here is a pattern that has an irresistible appeal for "ladies-in-waiting," grandmothers and great aunties! Fine white nainsook makes the delicate petticoat, sacque and dressing gown. . and

Pattern No. 5859 consists of six-piece layette patterns, tracing of embroidering motifs, stitch

Lovely Layette. Send 20 cents in COINS, your name, address and the PATTERN NUMBER to ANNE CABOT

Here's A Luscious Fir Tree Cake To Top Your Christmas Party With Success