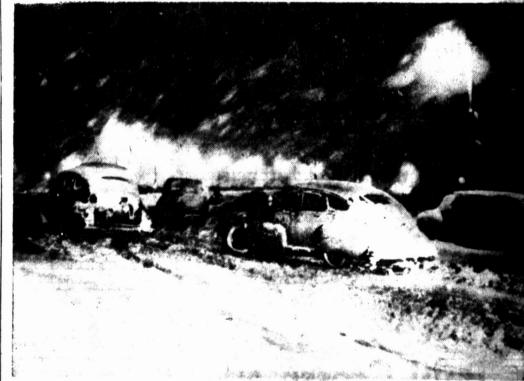

BIG SNOW-Stalled cars, some abandoned by owners, dot Queens Boulevard third worst snow storm in New York City's history. Almometropolitan area and suburbs. (NEA Telephoto).