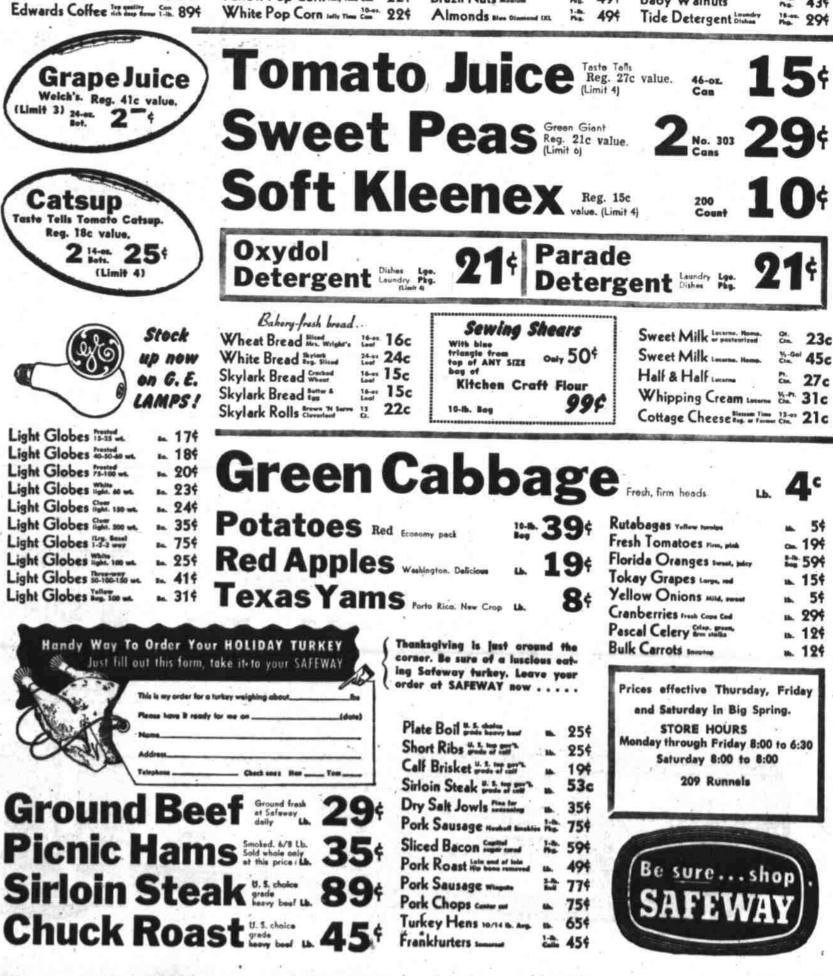

Processed cheese Pare apples, cut in halves and remove cores. Pour boiling water

Nob Hill Coffee Inter the 844

**Grape Juice** Weich's. Reg. 41c value. (Limit 3) 24-ar. 2"¢

A 994 494

We reserve the right to limit quantitie and to refuse sales to dealers. Baby Walnuts 434

10¢

**Carnation Milk** 

Regular 3 for 42c value.

(Limit 5)

14V2-02. CON

to miss.

for the housewife to make it pal-

atable. Liver is quite perishable, so use it within 24 hours of purchase. Store loosely wrapped in the coldest part of the refrigerator. Frozen liver also is practical because of