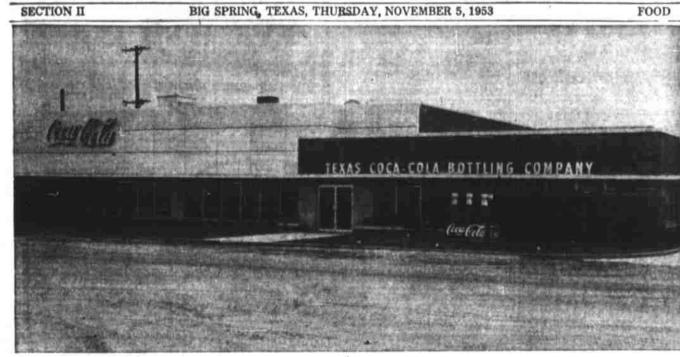

### Open House For New Coca Cola Plant Today

Open house will be in progress this afternoon and until 10 o'clock this evening at the great, modern plant of the Texas Coca Cola Company. Virtually the last word in bottling plant design and construction, the plant covers an area of 208x385 feet. There is a small

auxiliary building for advertising material storage, and with this, the overall floor space under roof is 33,000 square feet. Besides this there are 48,000 square feet of paved working area. Location is on U.S. 80 about four blocks west of the Webb AFB road.