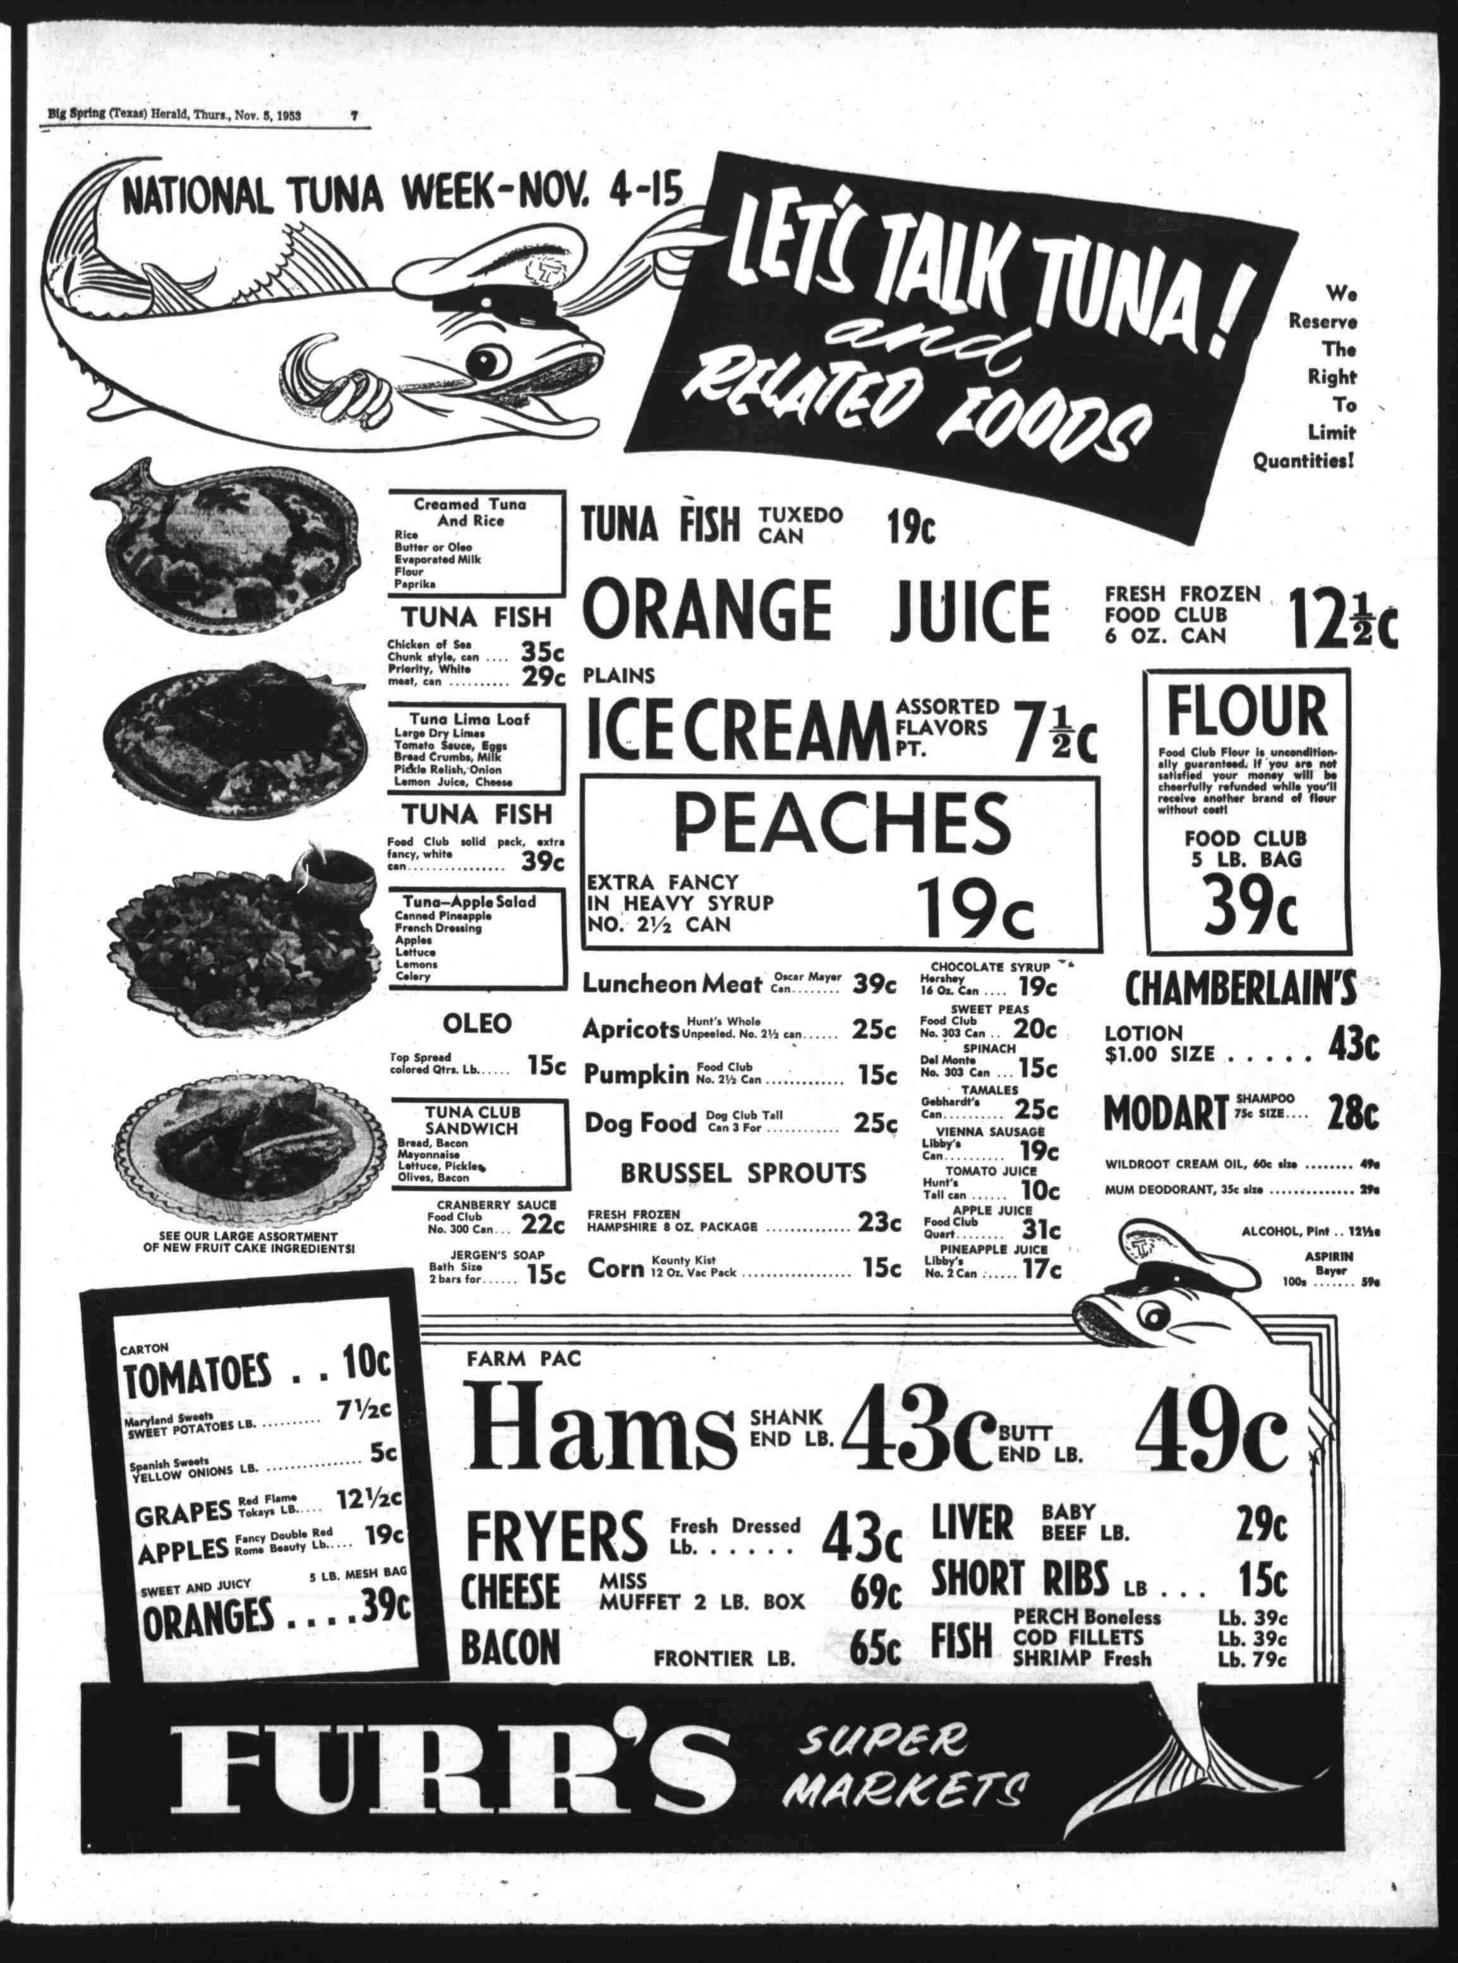

birds tend to reach summer quar-ters before the females. of negligence.

AMAZING

**COFFEE DISCOVERY**!

Big Spring (Texas) Herald, Thurs., Nov. 5, 1953

SERVE STAR-KIST DURING NATIONAL TUNA WEEK . NOVEMBER 5-14