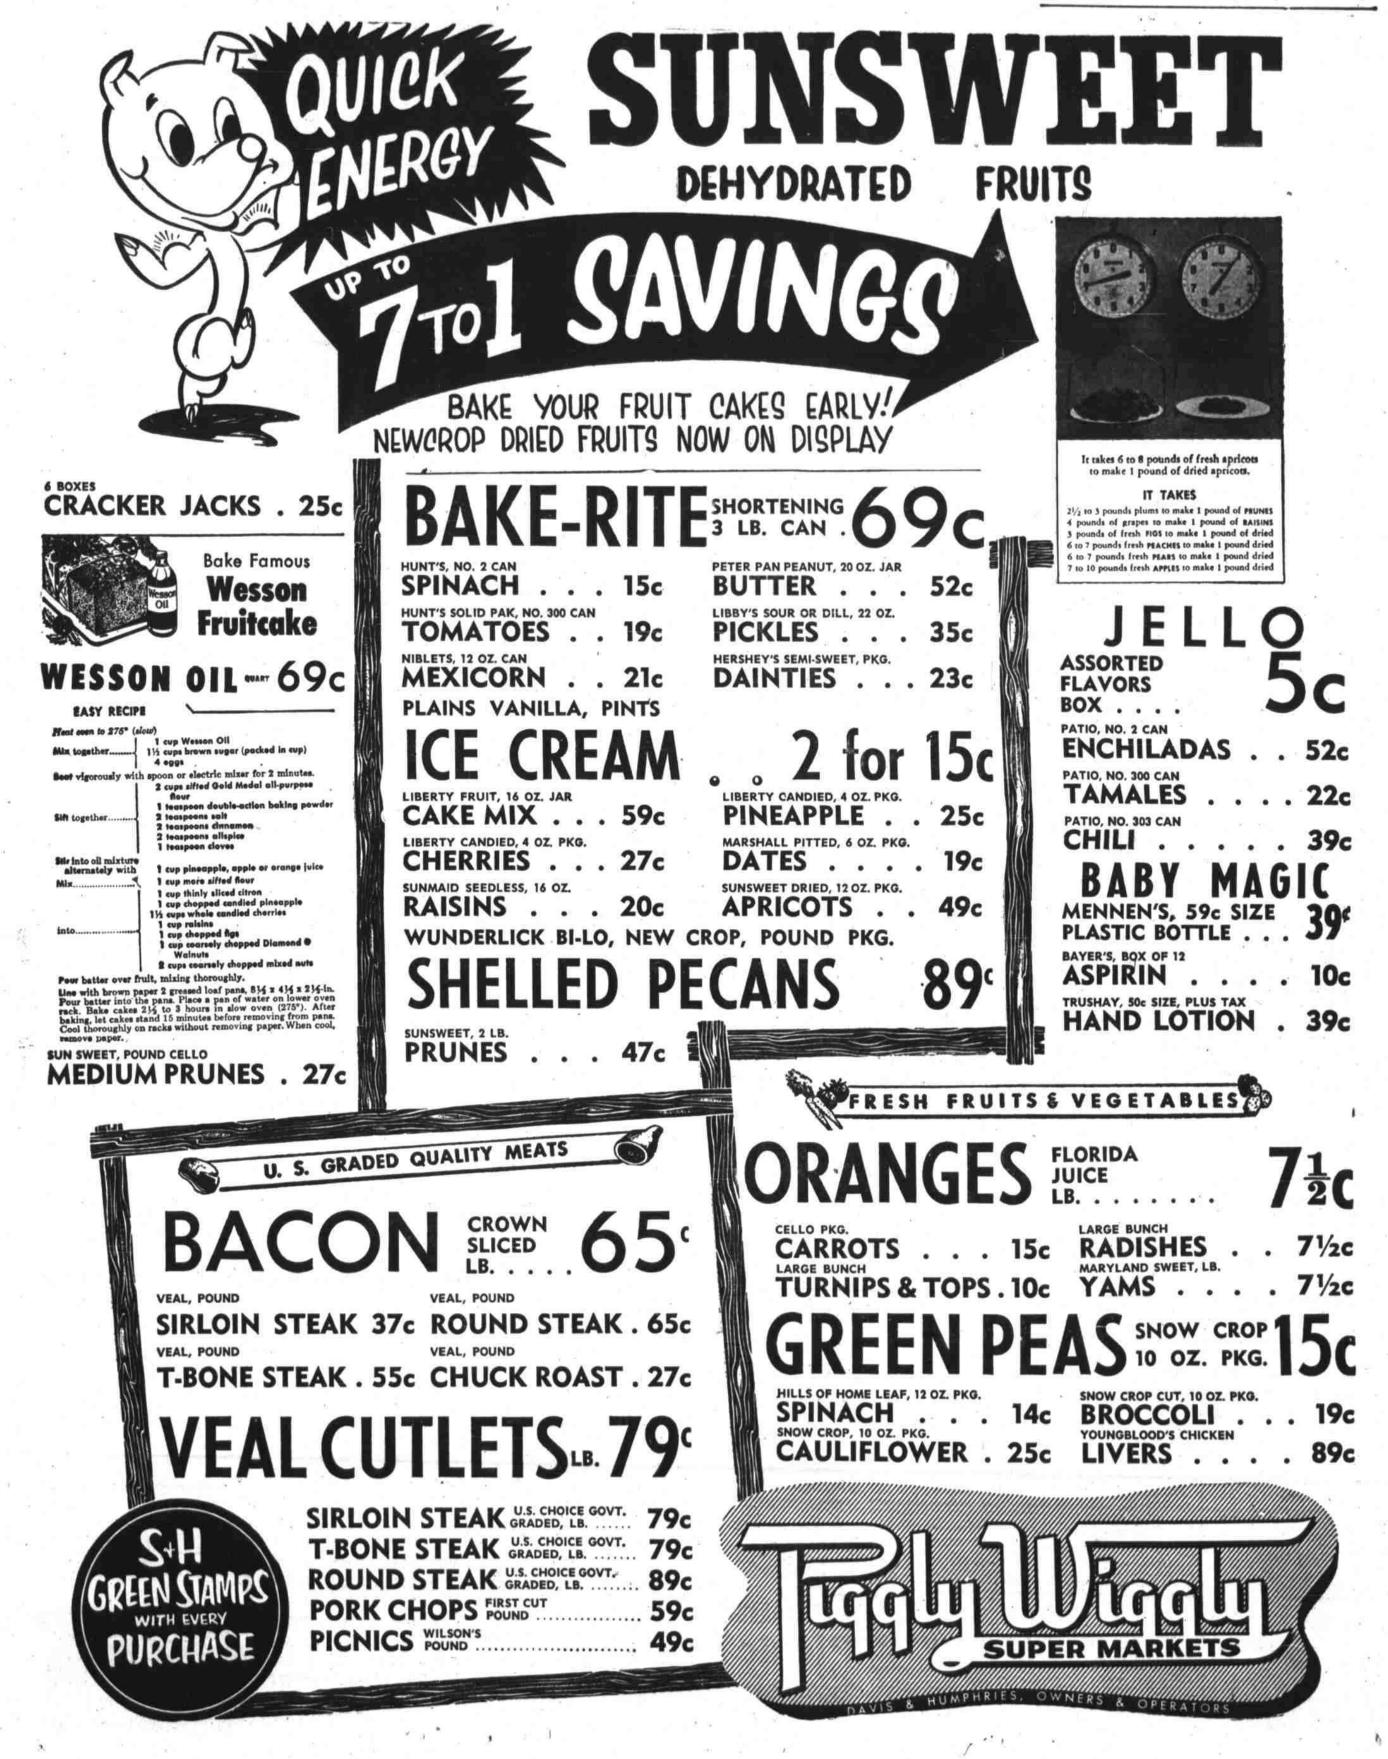

Processed cheese Pare apples, cut in halves and remove cores. Pour boiling water

Nob Hill Coffee Inter the 844

**Grape Juice** Weich's. Reg. 41c value. (Limit 3) 24-ar. 2"¢

A 994 494

We reserve the right to limit quantitie and to refuse sales to dealers. Baby Walnuts 434

10¢

**Carnation Milk** 

Regular 3 for 42c value.

(Limit 5)

14V2-02. CON

to miss.

for the housewife to make it pal-

atable. Liver is quite perishable, so use it within 24 hours of purchase. Store loosely wrapped in the coldest part of the refrigerator. Frozen liver also is practical because of