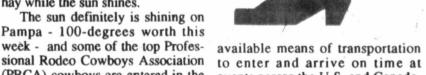

#### Lodge of Texas, in ceremonies at the lodge hall. Front row, from left: George "Rudy" Hermann, Senior Warden; Victor W. Laramore, Worshipful Master; and Preston Cross, Junior Warden. Back row, from left, are Franklin Bliss, Tiler; Leland Finney, Treasurer; James "Wink" Cross, Senior Deacon; Carl Anderson, Junior Deacon; and R. C. Grider, Chaplain. Not pictured is Paul Appleton, Secretary.

Walter Fletcher served as Installing Chaplain.

## Three teens held in burglaries

Installing Marshall for the event was Past Master Blake Laramore and Past Master

Pictured are the incoming officers of Pampa Masonic Lodge #966 AF&AM who

were recently installed by R.O. "Bob" Schnell, Deputy Grand Master of the Grand