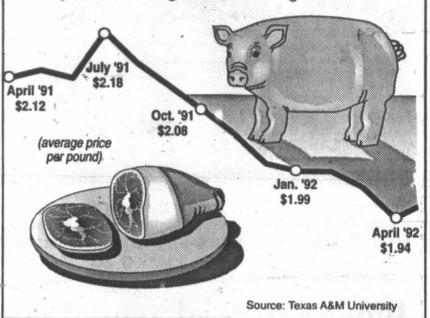

he month. However, the prices will not be that attractive until August.

Pork cuts that have the most appeal for outdoor cooking are pork chops and ribs, but these also are in cent. high demand during the summer and prices are not often reduced, he said. However, retail prices averaged

about \$1.96 per pound in May, the last month for which figures are available, down from \$2.13 a year ago, according to Ernest Davis, Extension agricultural economist at Texas A&M.

Edwards expected that trend to continue. "Pork supplies are quite high due to increased herds, and prices should be lower than normal for ribs and chops."

to \$1.49 per pound, depending on kets offer," he said. "If prices are less



Pork should be priced lower this summer than last year due to larger herds coming to market.



the type of cut. Center-cut chops are than \$3,50 per bird, then buy one or will remain at about 39 cents per expected to be at \$1.29 to \$1.39 per two for the picnic." pound.

> Red meat sales will focus on such picnic items as hamburgers and hot dogs. Hamburger meat will cost less than a dollar per pound in the family pack size of five pounds or more. Smaller quantities will be about 20 cents a pound higher. Hot he said. dog prices will be cut about 30 per-

tastes, sirloin steaks will be the best buy at about \$2 per pound," he said.

The more expensive steaks, such as 5-bones, ribeyes, and boneless loin strips will see discounts of only 10 to 20 cents per pound, he said. For example, the leg -thigh cut that is usually on sale for 29 cents will be 39 to 49 cents per pound.

Bone-in b