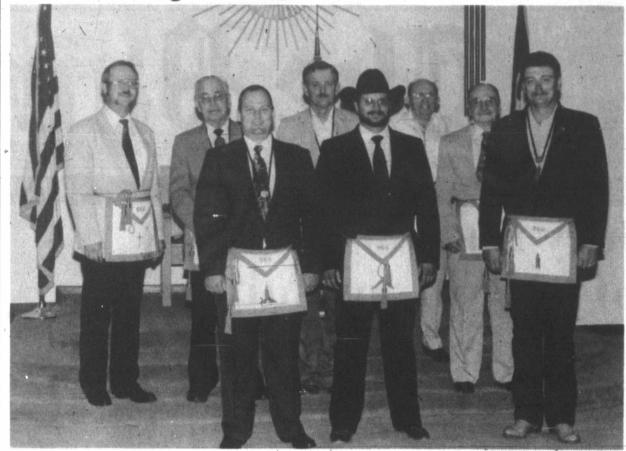

Milt Hooks of Skellytown racks up 56 points to win the Kid Pony Show calf riding event (Group III) Tuesday night. The show continues at 7 p.m. today at Recreation Park for 12 to 15 year olds. Kid Pony Show a family affair

**By ANGELA LEGGETT** Staff Writer

day night's performance of the Top

were adults, but many were barely four feet tall.

savvy in a variety of events at Tues- Horses were brightly colored and pulling him through."

O' Texas Kid Pony Show.

Shortly after 7 p.m., contestants entered the ring one by one on their prize horses for the grand entry.

In the lead, Michael Craig, Rodeo Association director at large, carried the official Top O' Texas Rodeo Flag. "This could not be a continued

success with out your help," said the she said. Horses were larger than children and

had names like Easy and Frisky. Children held their heads high and were proud just to be entering the arena.

In the stands mothers, little brothers, sisters and relatives cheered for the children