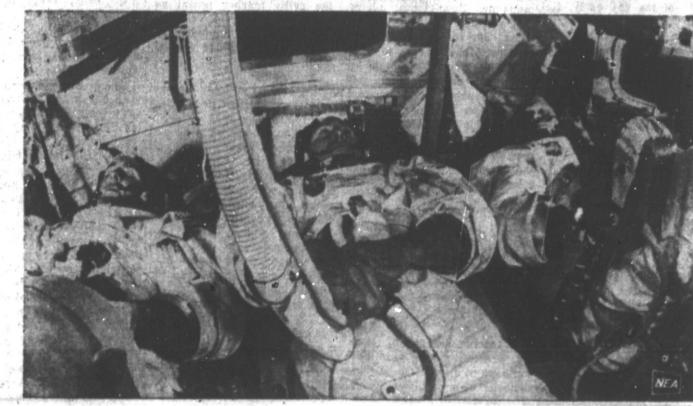

INSIDE THE CAPSULE—Astronauts Williams Anders, lunar module pilot; James Lovell, Jr., command module pilot, and Frank Borman, commander of the Apollo 8 mission, are shown as they rested inside the spacecraft capsule on their six-day flight to the moon. The pilots and the National Aeronauties and Space Administration have released various still and motion pictures of the surface of the earth's satellite taken during the flight.