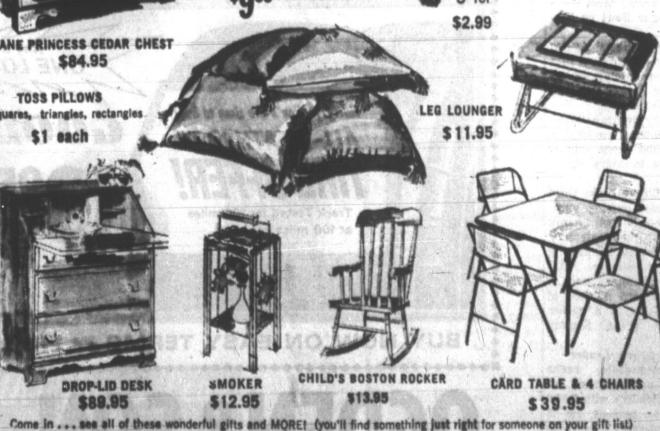

D.

A Nixon spokesman also

announced the Col. James D.

Hughes had been assigned as

23

Now Thru Top o' Texas Saturday

Adults 1.00 Child Free DRIVE-IN

OPENS 6:45 - SHOW 7:15 3 Big Action Adventure Hits

**DEAN MARTIN — GEORGE PEPPARD** No. 1 ROUGH NIGHT IN JERICHO"

PETER CUSHING No. 2 "EVILS OF FRANKENSTEIN"

MARLON BRANDO - JOHN SAXON No. 3 "THE APPALOOSA"

ALL IN COLOR COME EARLY - SEE ALL THREE NOW SHOWING THRU WEDNESDAY



BOX OFFICE OPENS 1:45 PM ADULTS 1.00 Child 35e

Two Teen Look-Alikes have a MERRY FAMILY MIX-UP... going around in circles!

WALT DISNEY HAYLEY HAYLEY

MAUREEN BRIAN O'HARA "KEITH

CHARLIE RUGGLES UNA MERKEL LED G. CARROLL JOANNA BARNES CATHLEEN NESBITT

PLUS WALT DISNEY'S ALL TIME GREAT CARTOONS "GOOFY'S FREEWAY TROUBLES"



Now In Progress At B&R Furniture







COLONIAL ROCKER



TEA CART - Gracious colonial design. Solid maple and select veneers. Removable serving \$69.50



HUTCH TOP & SECRETARY DESK - Ample room for books, pictures, family treasurers. Drop-lid writing surface. Four filing compartments. Solid maple and select veneers. **Complete \$114.50** 



LADY LEXINGTON GRAND-MOTHER CLOCK --- Cherry veneer and select hardwoods. Antique fruitwood finish Westminster chimes the quarterhours; Big Ben tolls the hour.



design, burnished fruitwood on pecan veneers and ash solid parts. Everytime you step into this room, you'll be enraptured by its breathtaking loveliness. The simulated moulding and carvings are complemented by exclusive antiqued brass hardware. Notice the generous size of the pieces, the hand-rubbed finish, the lovely framed