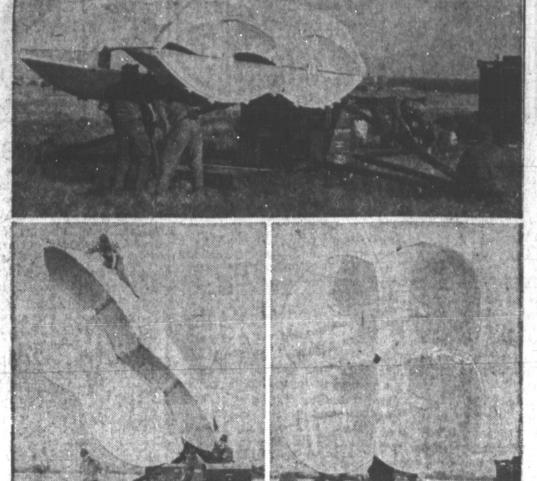

MANNINGTON, W. Va. (UPI) officials Tuesday said they miners last May from a flooded they did." - Relatives of 78 miners would not send rescue teams mine at Hominy Falls. W. Va., Company officials said air United Nations document and

Communist forces operating explosion-torn coal mine plead- circumstances." to seal the mine if only on the into the mine Sunday—the only and given up for dead. Navy patrol boats and armed may be alive. teams six Vietnamese junks—was to block "Even if just one man comes trapped."

Thieu made the announce- No new incidents were Workers (UMW) met to decide

A spokesman said the only violator.

the key supply routes for trapped one week in a burning into the mine "under any after they had been trapped samples brought up through five prompted Nixon to call for a and the sheriff's office will ed Wednesday with officials not. Two teams made brief probes deep underground six to 10 days completed bore holes drilled to postponement of ratification.

men said the landing fleet—U.S. chance one of the trapped men such exploration by rescue He called on the officials to high, content of carbon monox- last fall, he might call a special teams since the men were authorize the drilling of more ide and highly volatile methane session but first would check it bore holes into the mine's seven gas.

Nguyen Van Thieu Wednesday the wedge-shaped island group out, it would be worthwhile," Megna's sister, Mrs. Robert miles of tunnels to listen for Because of the danger posed Capitol Hill and world leaders. announced the appointment of and prevent Communist troops Tony Megna, a brother of a W. Friend of Parkersburg, W. signs of life and test the by these gases, officials had Johnson yearns to see positive in Pampa are closed today and Va., said, "They teach the men underground air. decided the only way a rescue steps toward disarmament be- will resume classes Monday.

Megna was among relatives to barricade themselves, to stay "The mine here covers a vast could be effected—if any fore he leaves office Jan. 20. On Colleges and universities are vise" South Vietnam's delega-tion to the expanded Vietnam however, was threatened by a 10 holes," Megna said. "At drilling a 21-inch shaft 800 feet Billie Sol Estes Hominy Falls, a very small to 900 feet straight down into tropical storm that was bearing more than 20 fire-spawning Megna, a high school princi- mine, they drilled nine holes. the mine.