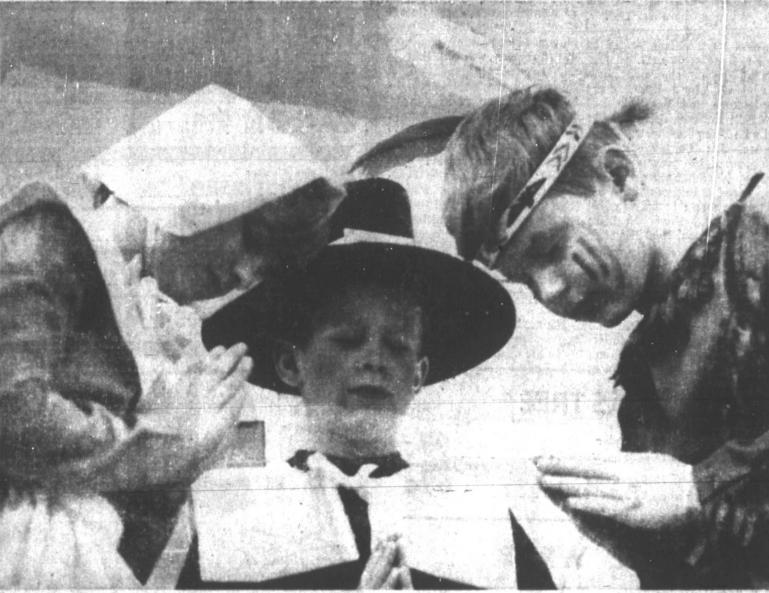

(Staff Photo Sy Bill Martins could be mustered.

GIVING THANKS - These youngsters of Stephen F. Mr. and Mrs. Jim Stallings, 1724 Grape; John Rabum, Austin Elementary School kneel in prayer as they give son of Mr. and Mrs. Stanley Rabun, 1917 Grape, and Dennis Mollenbeck, on of Mr. and Mrs. Jacob Hollenthanks to God for their blessings. The students participated in the Thanksgiving play presented at the school vesterday. From left are Sarah Stallings, daughter of beck, 1700 Beech. The program featured second and third grade students.