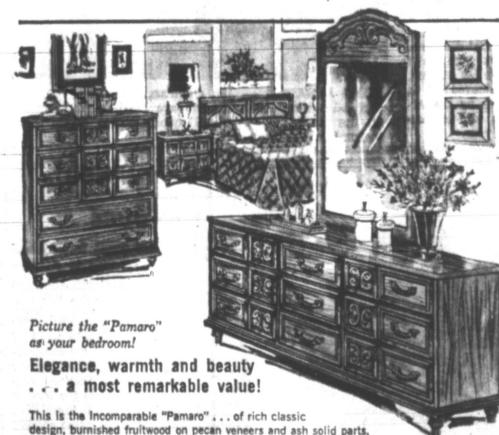

Child 35e

Two Teen Look-Alikes have a MERRY FAMILY MIX-UP... going around in circles!

WALT DISNEY HAYLEY HAYLEY

MAUREEN BRIAN O'HARA "KEITH

CHARLIE RUGGLES UNA MERKEL LED G. CARROLL JOANNA BARNES CATHLEEN NESBITT

PLUS WALT DISNEY'S ALL TIME GREAT CARTOONS "GOOFY'S FREEWAY TROUBLES"



Now In Progress At B&R Furniture







COLONIAL ROCKER



TEA CART - Gracious colonial design. Solid maple and select veneers. Removable serving \$69.50



HUTCH TOP & SECRETARY DESK - Ample room for books, pictures, family treasurers. Drop-lid writing surface. Four filing compartments. Solid maple and select veneers. **Complete \$114.50** 



LADY LEXINGTON GRAND-MOTHER CLOCK --- Cherry veneer and select hardwoods. Antique fruitwood finish Westminster chimes the quarterhours; Big Ben tolls the hour.



design, burnished fruitwood on pecan veneers and ash solid parts. Everytime you step into this room, you'll be enraptured by its breathtaking loveliness. The simulated moulding and carvings are complemented by exclusive antiqued brass hardware. Notice the generous size of the pieces, the hand-rubbed finish, the lovely framed glass mirror. Come in and see it . . . and be prepared to want it. You'll agree The "Pamero". is truly magnificent!

• Triple dresser • Chest

· Framed plate mirror Decorative panel headboard

Nite stand, only



1415 N. Hobart

MO 4-3288

If Sterling Gibson and his Harvester cagers didn't have enough trouble with size and inexperience they face by far the toughest field the Top O' Texas tournament has ever offered.

Signed to compete in the Dec. 5-7 affair are Dumas