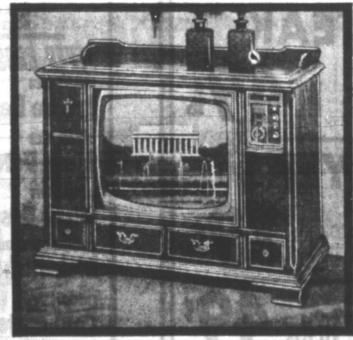

# ...brings you perfect pictures AUTOMATICALLY!

Instant Automatic Color-gives you a perfectly tuned picture that stays precise-on every channel, every time. Other advanced features include: Brilliant Color 295 sq. in. pictures with the most vivid color ever. Chromatone adds depth and dimension. Quick-On lets pictures flash-to-life in seconds. Exclusive Magnavox Bonded Circuitry for highest reliability, plus superb two-speaker high fidelity sound system for unequaled program realism. Revolutionary new 82-Channel Instant Automatic Remote Control is optionally available on all three models shown—only \$750.