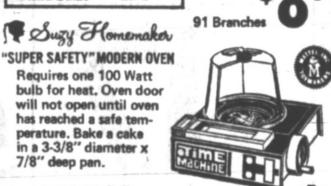

colors. Sizes S-M-L

PEPPER LIGHTS USE INDOOR OR OUTDOOR Unusual multicolored

Complete with flasher. 15 Light Sets

miniature push-in bulbs.

50 Light Sets

5 To Pkg. Extra Bulbs

bulb for heat. Oven door will not open until oven has reached a safe temperature. Bake a cake in a 3-3/8" diameter x

7/8" deep pan.

Requires one 100 Watt

Matters TIPPEE TOES

I have my own horse and trikel Delightful doll is just learning to walk
 Toddles with her horse, pedals her

<sup>5</sup>11.88

LAY AWAY NOW

FOR CHRISTMAS