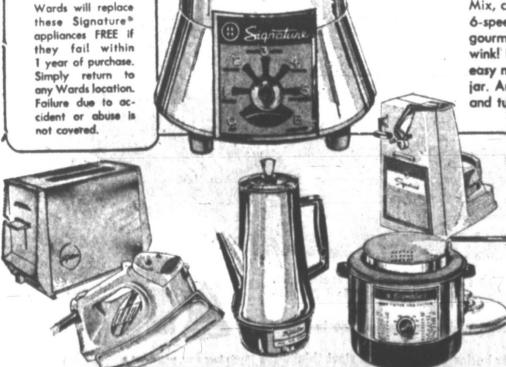

# GIFT DEAS

**PRESTO** AUTOMATIC CAN OPENER/KNIFE SHARPENER

Double-duty gift. Single-lever control opens cans of every size and shape cleanly, automatically. Keeps knives sharp as new. Handsome, useful combination, practical gift.

C-I Rég. \$18.95 **14**39

Professional HAIR DRYER Professional hair care at ome. Fast, even comfortable drying. Large hood for any hair style. 5 heat settings, thermostatic control. Washable air filter. Sets on counter or table,

folds to compact case for

AWARD

PRESTO

PORTABLE

easy storage.

### PRESTO COMPACT **ELECTRIC SHOE POLISHER**

Neat, easy professional shoe care at home. Polishes and buffs in one operation. Includes power handle, 2 applicators, 2 brushes, brown and black polish, all in zipper travel case.

Reg. \$20.95

Go first class for less with our every day low prices

Use Our Layaway

on nationally known name

Choose beautiful, practical gifts now and hold them in our layaway.

ELECTRIC CARVING KNIFE

Cordless, easy to use any where. Recharges automatically in storage rack with selfstoring cord. Exclusive reversible handle lets you choose most comfortable grip. Detachable stainless steel blades with sharpened cutting tip.

16"

Reg. \$30.95

completely for better flavor. Stainless steel, completely submersible. Open spout can't trap stale flavors. Also available in white.

**PRESTO** CAST ALUMINUM PRESSURE COOKER

CM9

vitamins, minerals; turns inexpensive meat into a feast. New hard-surface DuPont TEF+ LON® for no-stick cooking, no-scour clean-up. Available in 4-qt, and 6-qt, sizes,

Reg. \$16.95

1229

BEAUTIFUL GIFT WRAPPING ... FREE OF COURSE!

Lewis Hardware Company

311 S. Cuyler

(Continues From Page 1)

Durable, completely washable, Bright color selec-tion, 18" tall, 15%" deep.

Sweet music guaranteed or money back. Young, heal-thy birds need little care.