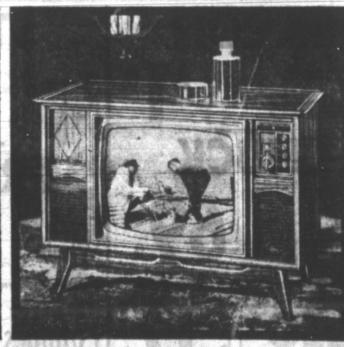

# 15" COLOR PORTABLE

Slim-and-trim . . . take along and enjoy this ruggedly-built, highly dependable Magnavox value wherever you go. Its 117 sq. in. screen is 15 sq. in. larger than most other color portables. Model 6000, with telescoping dipole antenna, plus many other Magnavox quality features, Ideal for shelves or tablesmakes the ideal second set.