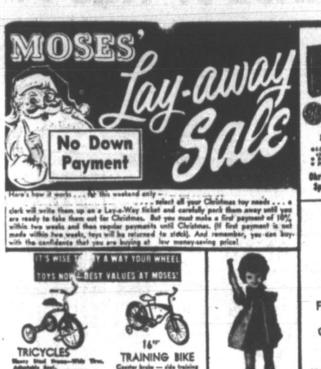

ed members for their con- The prayer calender and special Mable Ruth, Bill Campbell, Bill

Wanda Goff. The next meeting ducted a short business were Messrs. Charlie McCloud, will be a Christmas luncheon meeting.

concerning a choice of values SKELLYTOWN (Spl) -The of the program, "Proclaiming and entitled the story "What Women's Missionary Society of the Gospel in other Ways and

Mrs. J. C. Jarvis, pro-tem for Stevens, Jimmie Davis, Bill Hostesses were Janie Bowers, the president, Mrs. Murle Price. Ruby Trusty, Marion Karr, and Rogers who was absent, con- Others attending the luncheon

Skellytown First Baptist Church other Patterns" .Mrs. J.C.

Ralph Fox, Gary Gortmaker. Mrs. Bill Price had charge J.C. Jarvis and Bill Price.

RADIO

PHONG-YIEWER

Shows full-volor plate to made and words.





WESTERN MARSHALL SIDEWALK BIKE A-4-







SPARATELY 87200 Wispy Walker Dolls, Dolls, Dolls









ors,, cuff

Club

17.



There's nothing more enjoyable than giving or receiving a special gift. So, here is a special gift idea. A Patio Pair... a gas light and gas bar-

Not at all. As soon as the weather begins to warm, you'll start thinking about getting outside again. Won't a gas light and a gas barbeque grill handsome dinner bell FREE, make those backyard get-togethers a lot more fun?

Give the family a Patio Pair for Christmas.

\$29.99 JOLLY GOOD GIFTS Matching "Roma" A Suburban Style by Vitality cocoa italac Widths AAAA-B \$17.99 "Bon-Bon" Vitality pump in black calf or camel antique Widths AAA-B \$17.99 Slippers For All Family Matching Men's Skamps shown in brown, deer skin, b