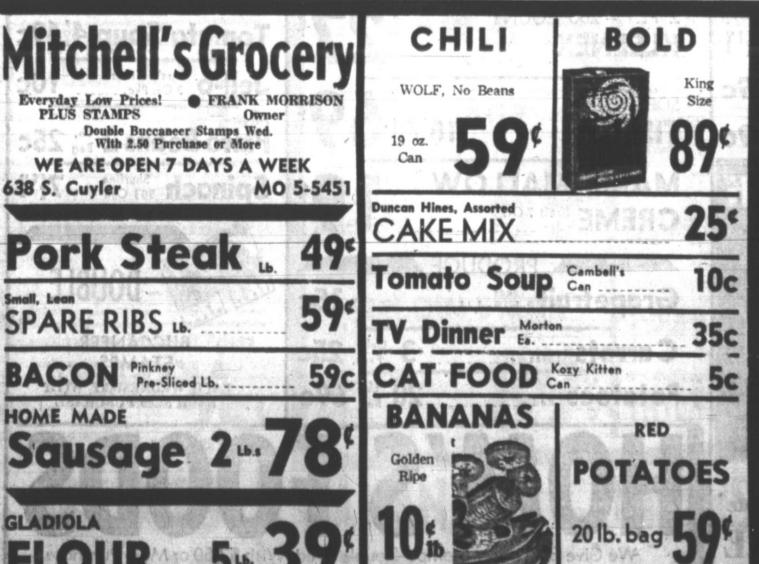

### REVIVAL

at the

PENTECOSTAL HOLINESS CHURCH 1700 ALCOCK PAMPA, TEXAS

Rev. C. H. North, Evangelist November 11 - 22, 1968

7:30 p.m.

Everyday Low Prices! PLUS STAMPS

SPARE RIBS 16.

BACON Pinkney Pre-Sliced Lb.

638 S. Cuyler

HOME MADE

GLADIOLA

Services Nightly - except Saturday

Double Buccaneer Stamps Wed. With 2.50 Purchase or More

**WE ARE OPEN 7 DAYS A WEEK** 

Pork Steak ...

MO 5-545

Downtown 107 N. Cuyler

WOLF, No Beans Size 89¢ **Duncan Hines, Assorted** CAKE MIX Tomato Soup Can Cambell's 10c **59**° TV Dinner Horton CAT FOOD Kozy Kitten BANANAS RED **POTATOES** 