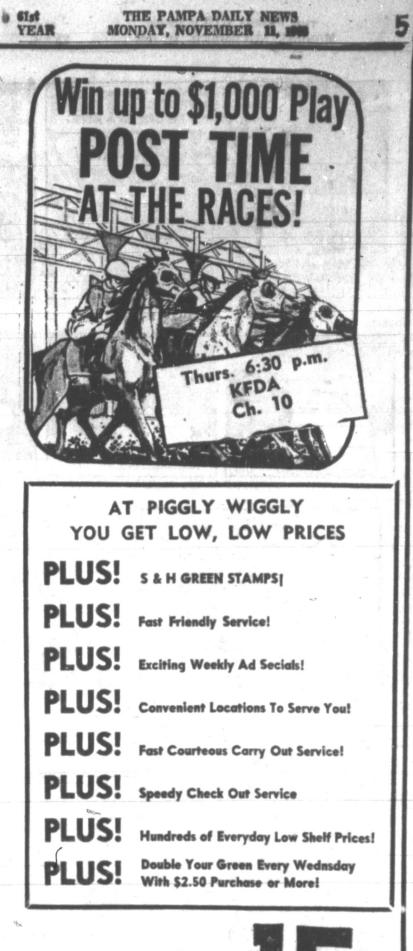

#### PIGGLY WIGGLY BEEF IS NATURALLY TENDER

USDA Choice beef is grain fed for flavor and naturally aged for tenderness. 90% of the homemakers today prefer USDA Choice Grade Beef . .. the only beef sold at Piggly Wiggly!

#### PIGGLY WIGGLY BEEF IS VALU-TRIMMED

All beef sold at Piggly Wiggly is "valu-trimmed" to give you more meat for your money. All excess fat and bone is removed before packaging. No tenderizers added . . . you pay for only lean, naturally tender beef.

PIGGLY WIGGLY BEEF IS ECONOMICAL!

We invite you to compare Piggly Wiggly Prices! Our policy is to sell quality beef at the lowest price always! You save money . . . plus the added bonus of valuable S&H Green Stamps with your purchases!