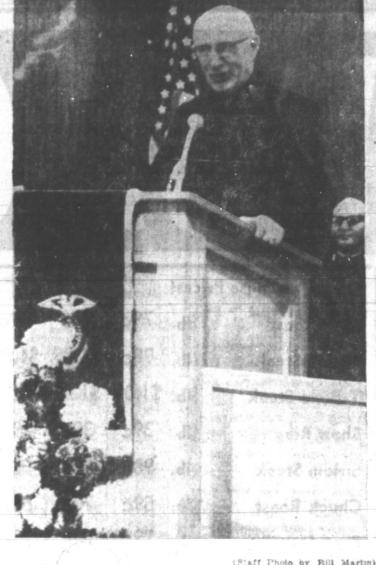

Mr. and Mrs. John Lyle,

PRINC

John M

underw

dent of

tion

will be

the no

the Wi

writers

land, v

of the

nationa

represe

life insu

Sena