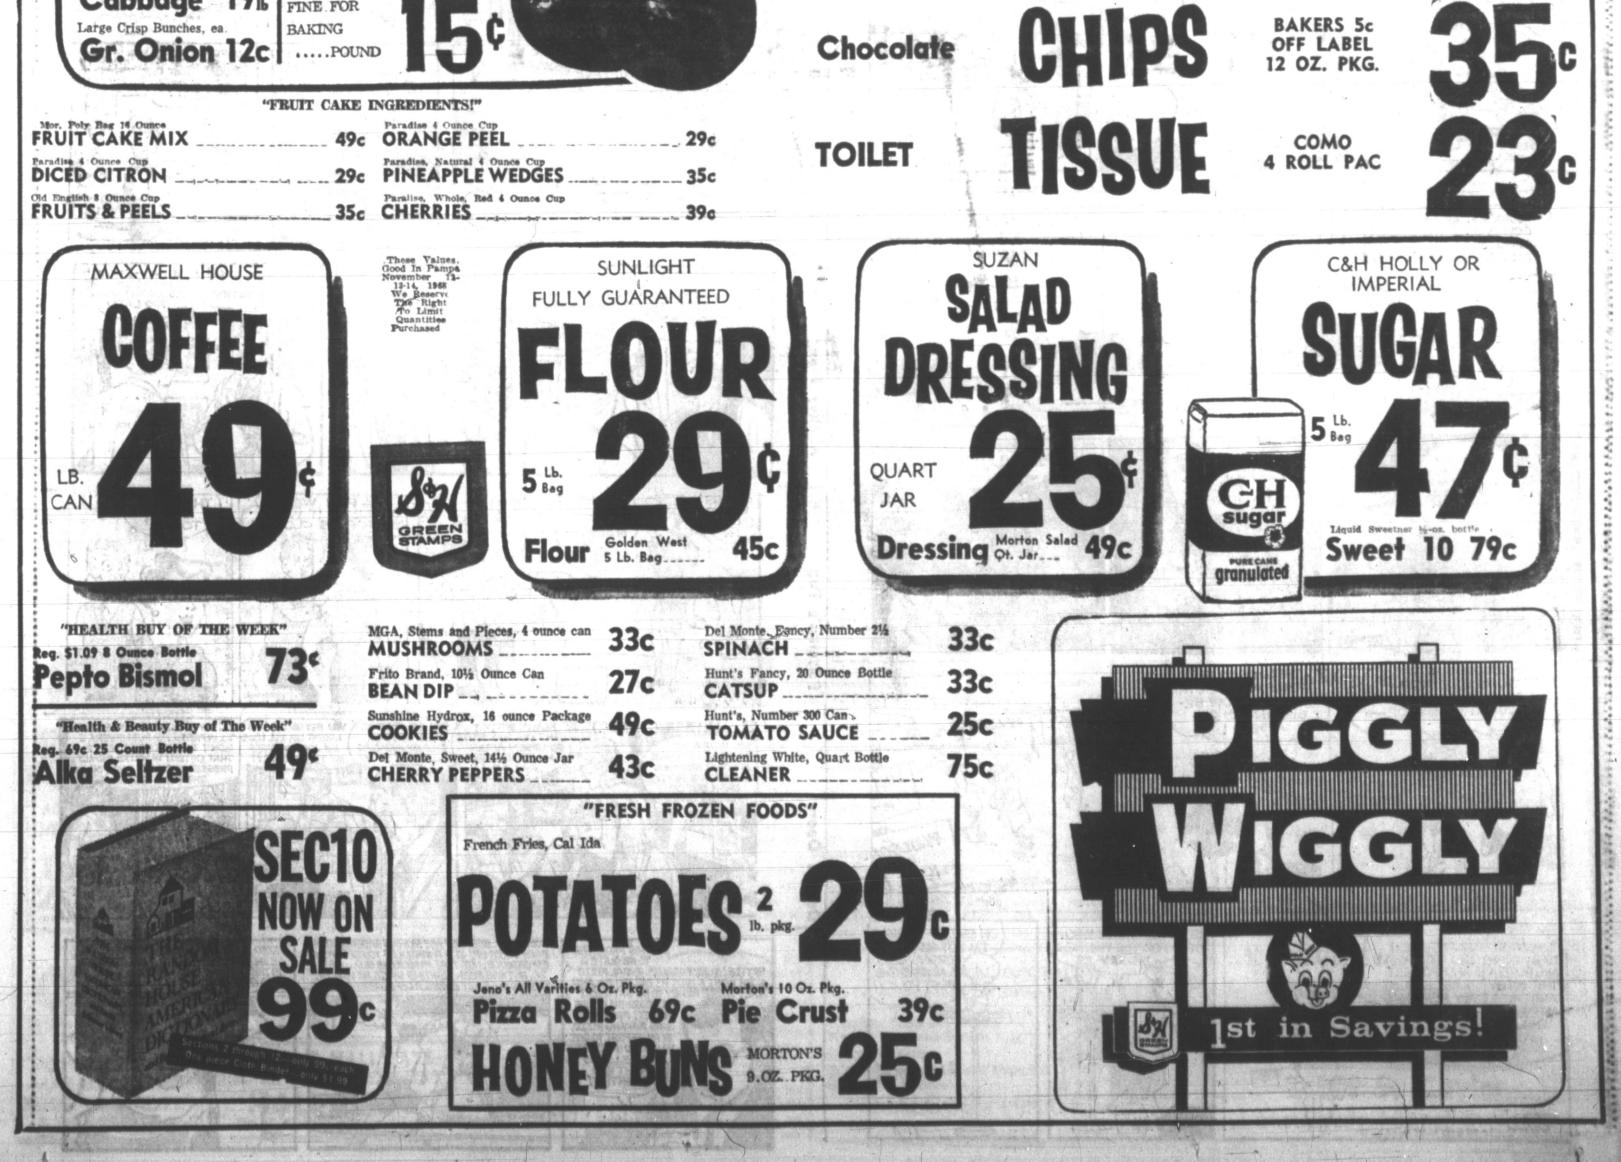

#### PIGGLY WIGGLY BEEF IS NATURALLY TENDER

USDA Choice beef is grain fed for flavor and naturally aged for tenderness. 90% of the homemakers today prefer USDA Choice Grade Beef . .. the only beef sold at Piggly Wiggly!

#### PIGGLY WIGGLY BEEF IS VALU-TRIMMED

All beef sold at Piggly Wiggly is "valu-trimmed" to give you more meat for your money. All excess fat and bone is removed before packaging. No tenderizers added . . . you pay for only lean, naturally tender beef.

PIGGLY WIGGLY BEEF IS ECONOMICAL!

We invite you to compare Piggly Wiggly Prices! Our policy is to sell quality beef at the lowest price always! You save money . . . plus the added bonus of valuable S&H Green Stamps with your purchases!