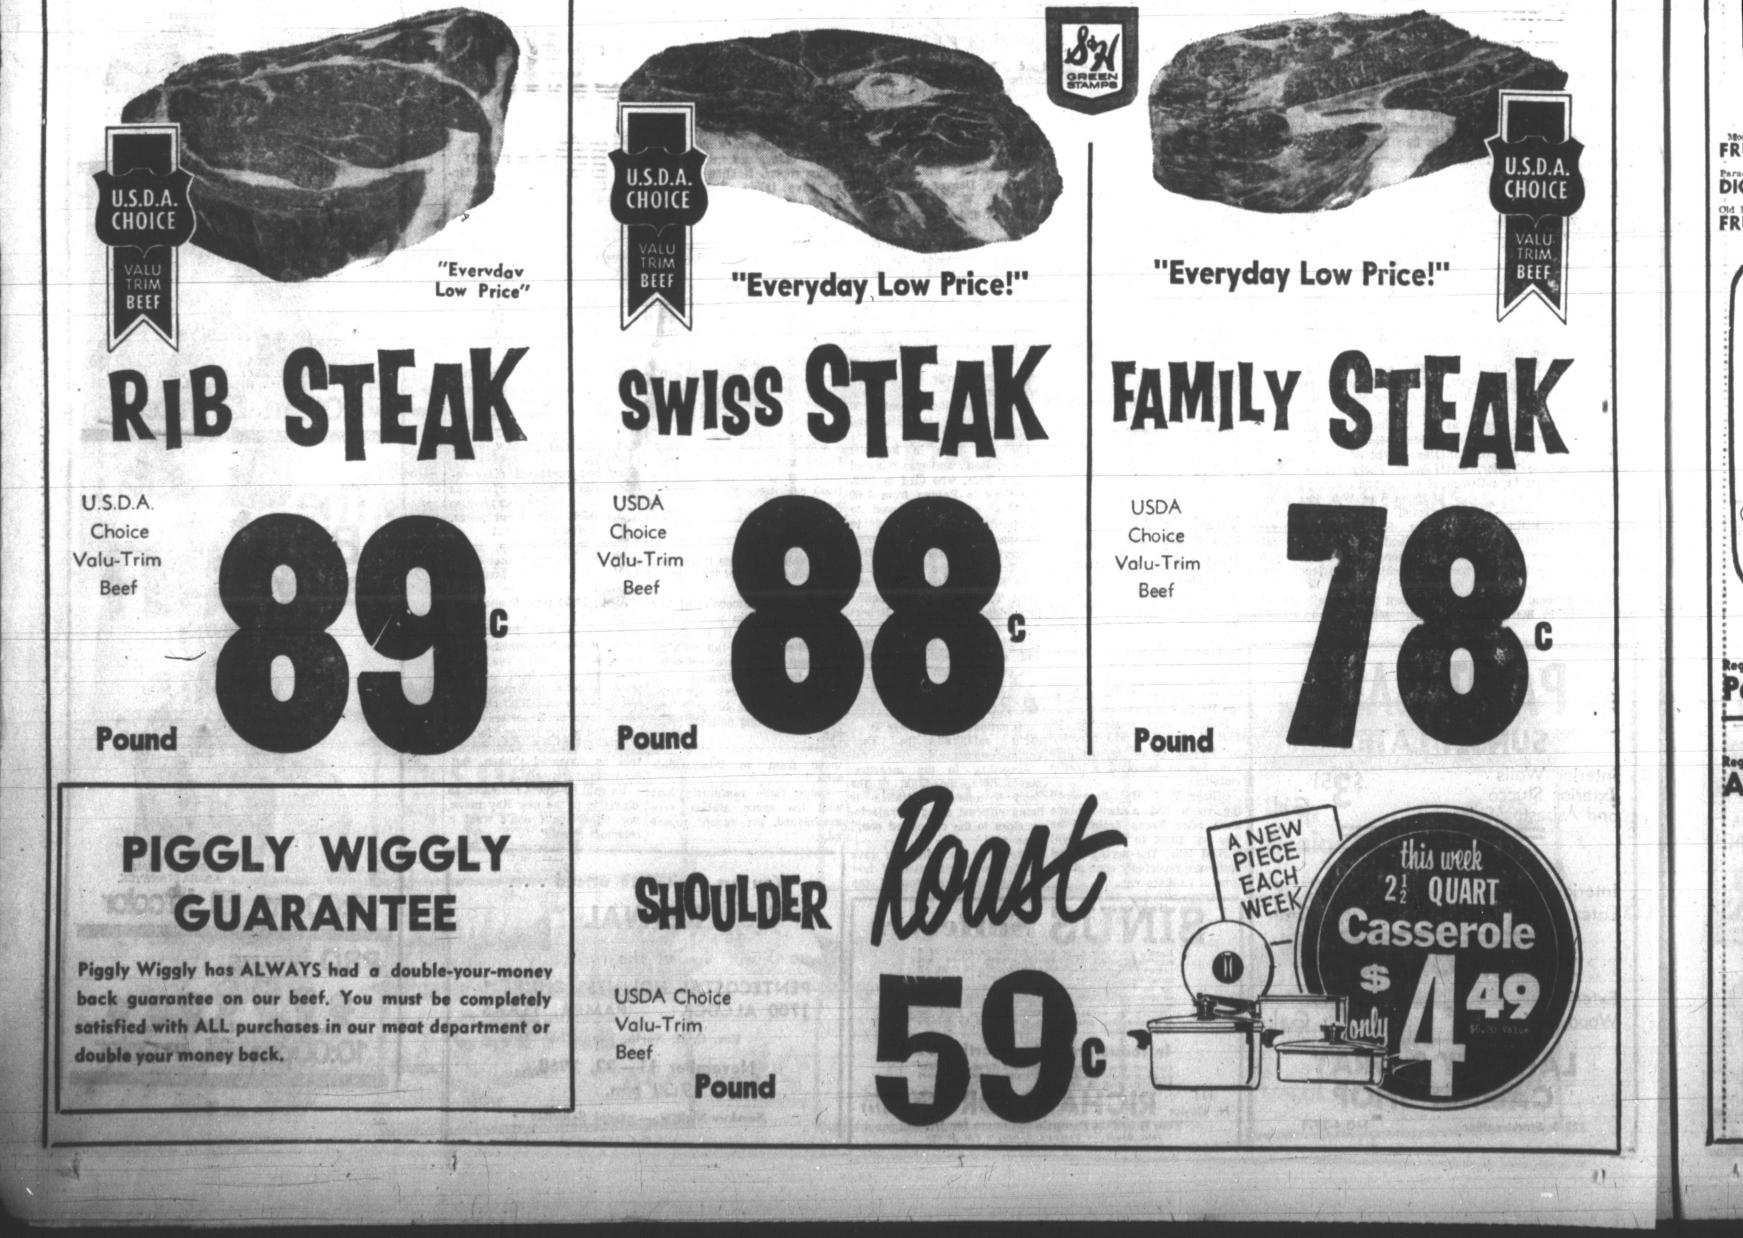

#### PIGGLY WIGGLY BEEF IS NATURALLY TENDER

USDA Choice beef is grain fed for flavor and naturally aged for tenderness. 90% of the homemakers today prefer USDA Choice Grade Beef . .. the only beef sold at Piggly Wiggly!

#### PIGGLY WIGGLY BEEF IS VALU-TRIMMED

All beef sold at Piggly Wiggly is "valu-trimmed" to give you more meat for your money. All excess fat and bone is removed before packaging. No tenderizers added . . . you pay for only lean, naturally tender beef.

PIGGLY WIGGLY BEEF IS ECONOMICAL!

We invite you to compare Piggly Wiggly Prices! Our policy is to sell quality beef at the lowest price always! You save money . . . plus the added bonus of valuable S&H Green Stamps with your purchases!