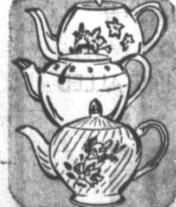

District committeeman Jim Campbell and District committeewoman Frances Fatheree will also attend the opening

Made of thick hardboard back home for the headquart-

Fine teapets from

So traditional - the chubby shape, white earthenware body w/ golden floral decoration! 6-cup capacity.