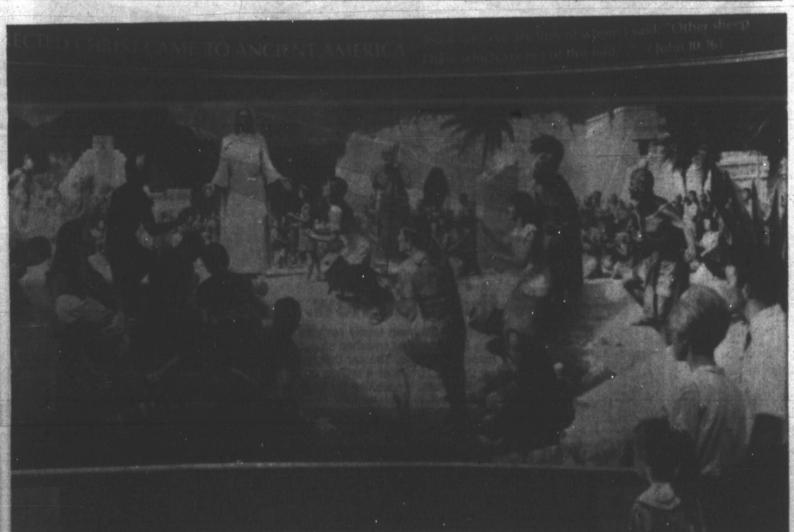

THE SAVIOR IN AMERICA - One of the most distinctive paintings commissioned for display at the recent San Antonio's HemisFair is this one illustrating Jesus Christ as He appeared in the western hemisphere shortly after His crucifixion. This belief is unique to the Church of Jesus Christ of Latter-Day Saints (Mormon) and the painting was displayed in its pavilion. Created

by the noted American illustrator, John W. Scott, of Ridgefield, Conn., the scene is recorded in the Book of Mormon which Latter-day Saints accept as the inspir-ed scriptural history of the pre-Columbian inhabitants of North and South America who migrated to the new world from the holy land.