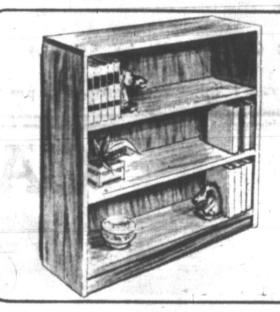

### Save '8! Bookcase with walnut finish

and sturdy enough to hold encyclopedias! Both shelves are adjustable. 30x10x30 inches high.

Buy Wards alkaline "D" cell batteries Stock up now 8CEach

The theologian is Dr. Norman Pittenger observes. Pittenger, an American Episco- "Well, some 'gods' are dead known, truth is obtainable, palian now teaching at En-because they never existed in beauty is present within that gland's Cambridge University. the first place. His personal testament of faith,