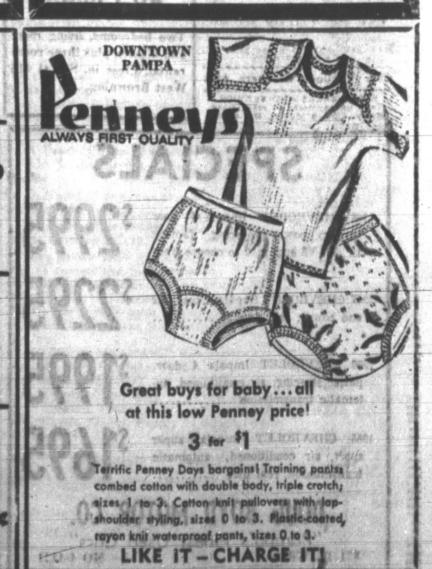

Reg. \$6 Each

**Includes Some Dusters** • Carefree cotton is easy-wear, easy-care!

 Zingy prints add extra glow to leisure

· Buy for yourself or a friend, and save!

Lounge in style! Wear colorful Carol Brent® print gowns and rest easy, because they never need ironing! 100% cotton fabric is machine washable. Misses' sizes S, M. L. Hurry in to Wards now and buy at a saving!

Reg. \$4 Shifts .... \$1.88