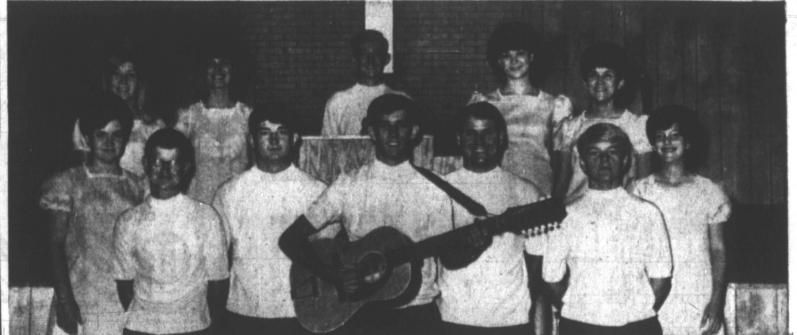

television, conducted services presenting programs in churchin churches throughout central es throughout Texas, New Mex-

GOSPEL FOLK -- The "Young Folk Singers" from Oklahoma City will present a program of "Good News" at the Pampa First Free Will Baptist Church, 326 Rider, at 7 p.m. Aug. 22. The group, all teenagers, are currently on tour. Members are: bottom row, left to right, Debbie

Dudley, Dennis Spears, Wayne Ray, Larry Bruce, Leonard Cooper, Frank Giles and Pam Shaw; top row, Sue Ray, Brenda Dudley, Rick Huffstutlar, Carla Downing and Linda Muse.

Dining Hits FRIDAY SATURDAY

\$2.00