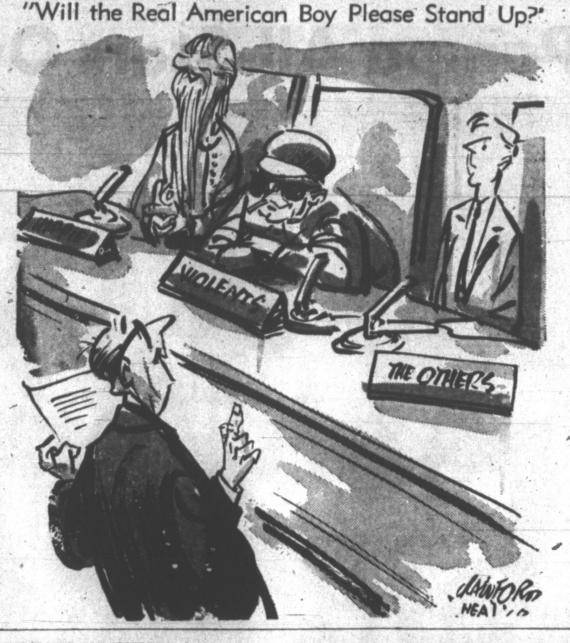

TRANSFERS CONTROL - Leon Hill, left, regional director of the U.S. Bureau of Reclamation, prepares to present a symbolic master key to George W. Finger, president of the Canadian River Municipal Water Authority, In a formal ceremony yesterday at Lake Meredith, the Bureau of Reclamation turned over the administration and control of the \$85-million Sanford Dam project and other facilities to the 11-city CRMWA.