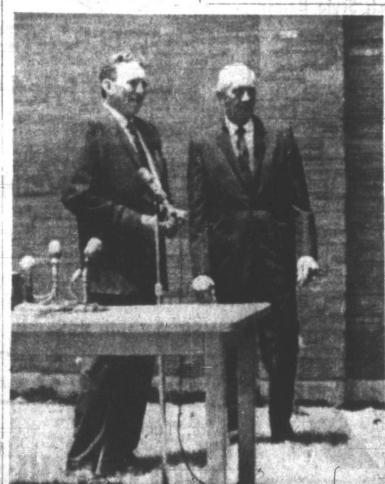

other facilities at Lake Mere- the U.S. Bureau of Recladith were officially transferred mation, presented George W. to the Canadian River Munici- Finger of Borger, president of CRMWA, with a symbolic master key to the dam and other

"This key." Hill said. "denotes that the project has been turned completely over to the water authority."

The formal ceremony was held at 1:30 p.m. yesterday at the water authority's administrative building. The CRMWA actually assumed control July 1, with John C. Williams, secretary-treasurer, taking over the managerial duties.

TRANSFERS CONTROL - Leon Hill, left, regional director of the U.S. Bureau of Reclamation, prepares to present a symbolic master key to George W. Finger, president of the Canadian River Municipal Water Authority, In a formal ceremony yesterday at Lake Meredith, the Bureau of Reclamation turned over the administration and control of the \$85-million Sanford Dam project and other facilities to the 11-city CRMWA.