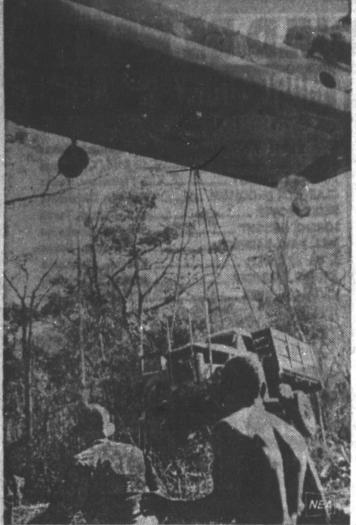

HELICOPTERS are the dominant vehicle in the Vietnam war. Here, paratroopers attach a fish net clamp to the

have been a hallmark of Results of his recent opinion cient information from the Govtruly all-day and good-part-of- wife, two daughters, four sis- Supreme Court doctrine the poll were announced today by ernment on vital foreign and the night jamboree. The first ters, two other brothers and past decade, the Poor People Congressman Bob Price. Price domestic issues to allow them staged an illegal demonstration said the IBM punch-type card to vote. intelligently? Yes- 17.4 on the court's steps during had been mailed to 150,000 resi- No -69.9 Undec-7-6. which four windows were dents in 31 Panhandle and High 5. Do you support the Adminshare of the \$600 prize money Burnet (Spl) -Mrs. Lucy El- broken. The rally was to protest Plains counties and more than istration's proposed increase in