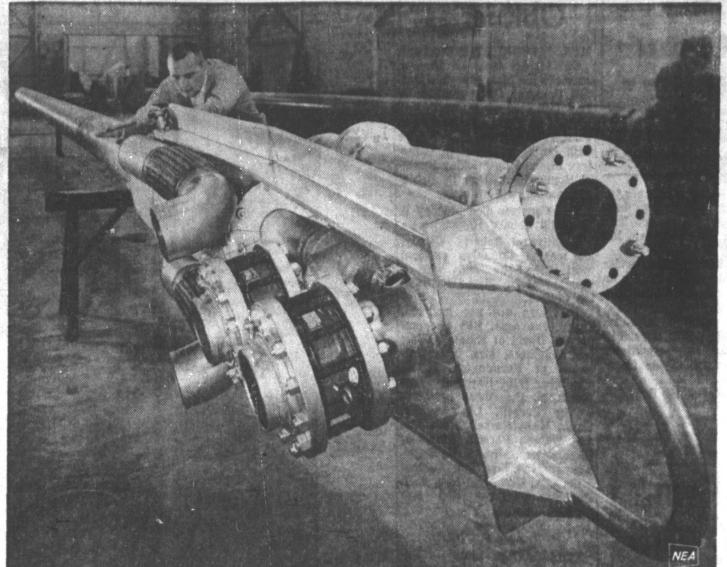

Johnston's Frozen Peach . Apple Pie ....

ENCHILADAS COOL WHIP 23c 33c Pint

ONE HOUR'S FUEL for this new oxygen-natural gas burner could heat an average home for three years. World's largest of its type, it produces 480 million BTUs an hour, enabling steelmakers to increase usable scrap content about 43 per cent.