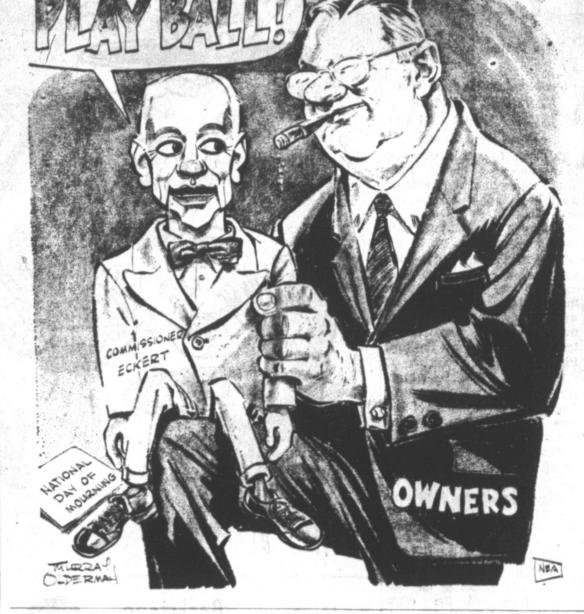

. about \$200,000

#### TREVINO ADVANCES

PALM BEACH GARDENS San Fran at Phila, night (UPI)- Lee Trevino, winner Chicago at St. Louis, night of the U.S. Open Sunday, has vaulted into fouth place in the PGA earnings list.

Trevino, who earned \$30,000 for his victory at Rochester, Minnesota N.Y., now trails only George Archer (\$84,780). Tom Weiskopf Oakland (\$86,756) and Billy Casper New York (\$126,760) in total earnings for the year.

#### BULLETIN

EL PASO, Tex. (UPI) -New Chicago 2 Cleveland 1, night U.S. Open golf champion Lee Minnesota 4 Was 1, night Trevino will be reunited with Oakland 3 Baltimore 2, night his family today after a swift Calif 2 New York 1, 12 inns. change in plans caused him to cancel out of the Canadian Open in Toronto and fly to the bedside of an ill daughter.



BASEBALL'S MOUTHPIECE

# bunch of his old ballplayers, the San Diego Padres, whom he said good-bye to Saturday night in Seattle. He was born Oct . 3, 1931 handicap play are scheduled. 2 rounds of match play and the final round medal are scheduled in the regular flights. When Pampa Hosts Palo Duro When Pampa Hosts Palo Duro

Al Gomez, ace pitcher for attack. The Amarillo team Rebels, didn't make the trip. The Padres were all set to made had to do with how much names in Texas amateur golf Pamp is slated for his first got 17 hits. send "Skin" the telegram he appreciated Richie Allen as will compete in the tournament. starting role when the Rebels The Amarillo team scored Summers said he would pitch U.S. Marine Corps. Sunday night after knocking a ballplayer. It should be Former champions ar