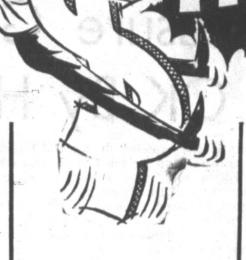

denhall

45.9 sec

nationa just m the Ka WES' (UPI) Lindel wise.

runs l

when it wit

That con How By 1 are

VANDALISM — Damage estimated at around \$200 was done to this house under construction in the 2000 block of Charles when vandals twisted copper tubing and strew lumber about Sunday. The vandals thought to be two teenage youths, also carried off several pieces of heavy lumber. Police urged parents not to allow children to play in the vicinity of construction sites as a first step to stopping such vandalism. Police also reminded persons that vandalism is a felony offense if over \$50 damage is caused.