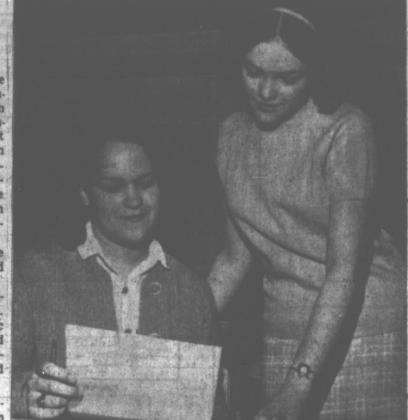

# WASHINGTON (UPI) — Republicans responded Tuesday night to President Johnson's statement to President Johnson's State of the Union address with State of the Un

Reds Are Grouping

JAYCEE AWARD WINNER-Jake Webb, an employe of Southwestern Public Service Co., was the recipient last night of the Jaycees' Distinguished Service Award. E. O. Wedgeworth, manager of the Pampa Chamber of Commerce, is shown presenting the award, while Webb's wife, left, and City Manager Jim White look on,