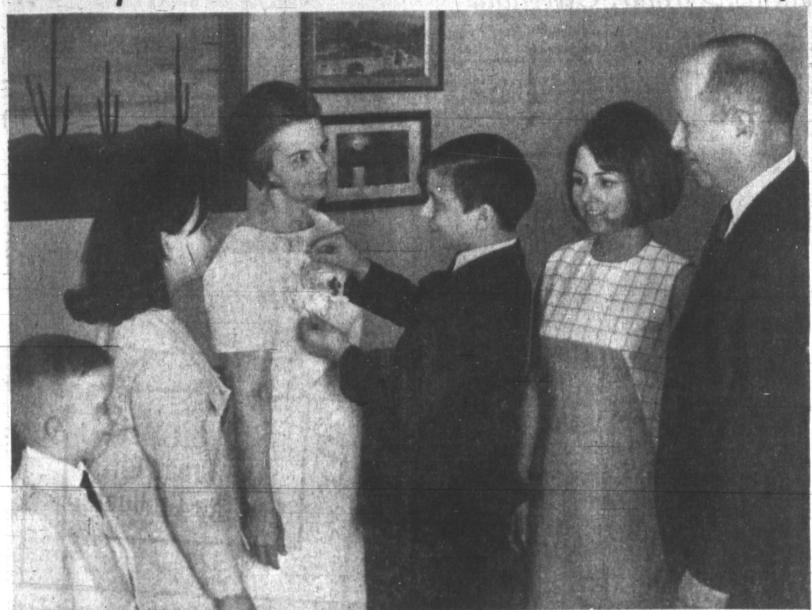

SCHOOL PROM - The All-School Prom was held last night in the Girls Gym at High School. Shown here arriving for the annual event are David Webster, center, and his date for the evening. Cathy Daugherty. At right is Ronald Rice, 712 N. Somerville, math teacher at the school. David is the son of Mr. and Mrs. Marvin Webster, 2315 Christine; Cathy is the daughter of Mr. and Mrs. Frank M. Daugherty, Star Route