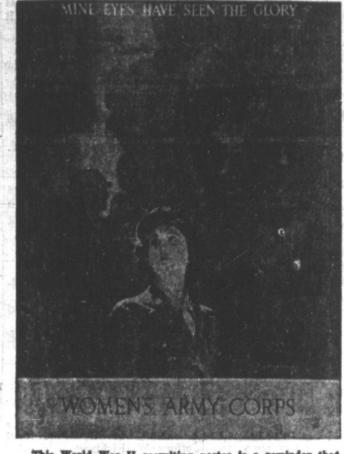

A LEGITION COSTS

**FAMOUS** 

RECORDS

Your Choice

RECORD

This World War II recruiting poster is a reminder that women first began wearing the U.S. Army uniform during that war. Twenty-six years ago - May 14, 1942 - President Roosevelt signed a bill establishing the Women's Army Auxiliary Corps as an auxiliary element of the Army. A little over a year later, women in uniform became a separate component of the Army with the establishment of the Women's Army Corps.