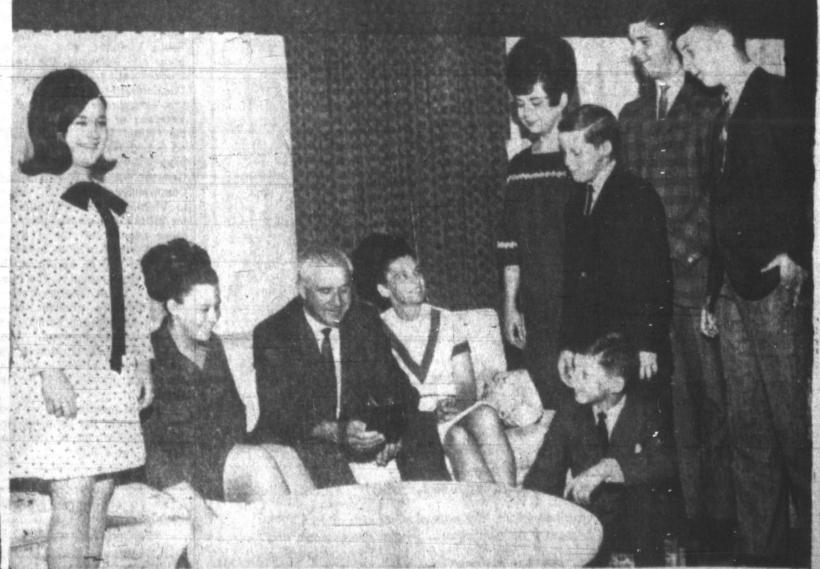

SCHOOL PROM - The All-School Prom was held last night in the Girls Gym at High School. Shown here arriving for the annual event are David Webster, center, and his date for the evening. Cathy Daugherty. At right is Ronald Rice, 712 N. Somerville, math teacher at the school. David is the son of Mr. and Mrs. Marvin Webster, 2315 Christine; Cathy is the daughter of Mr. and Mrs. Frank M. Daugherty, Star Route