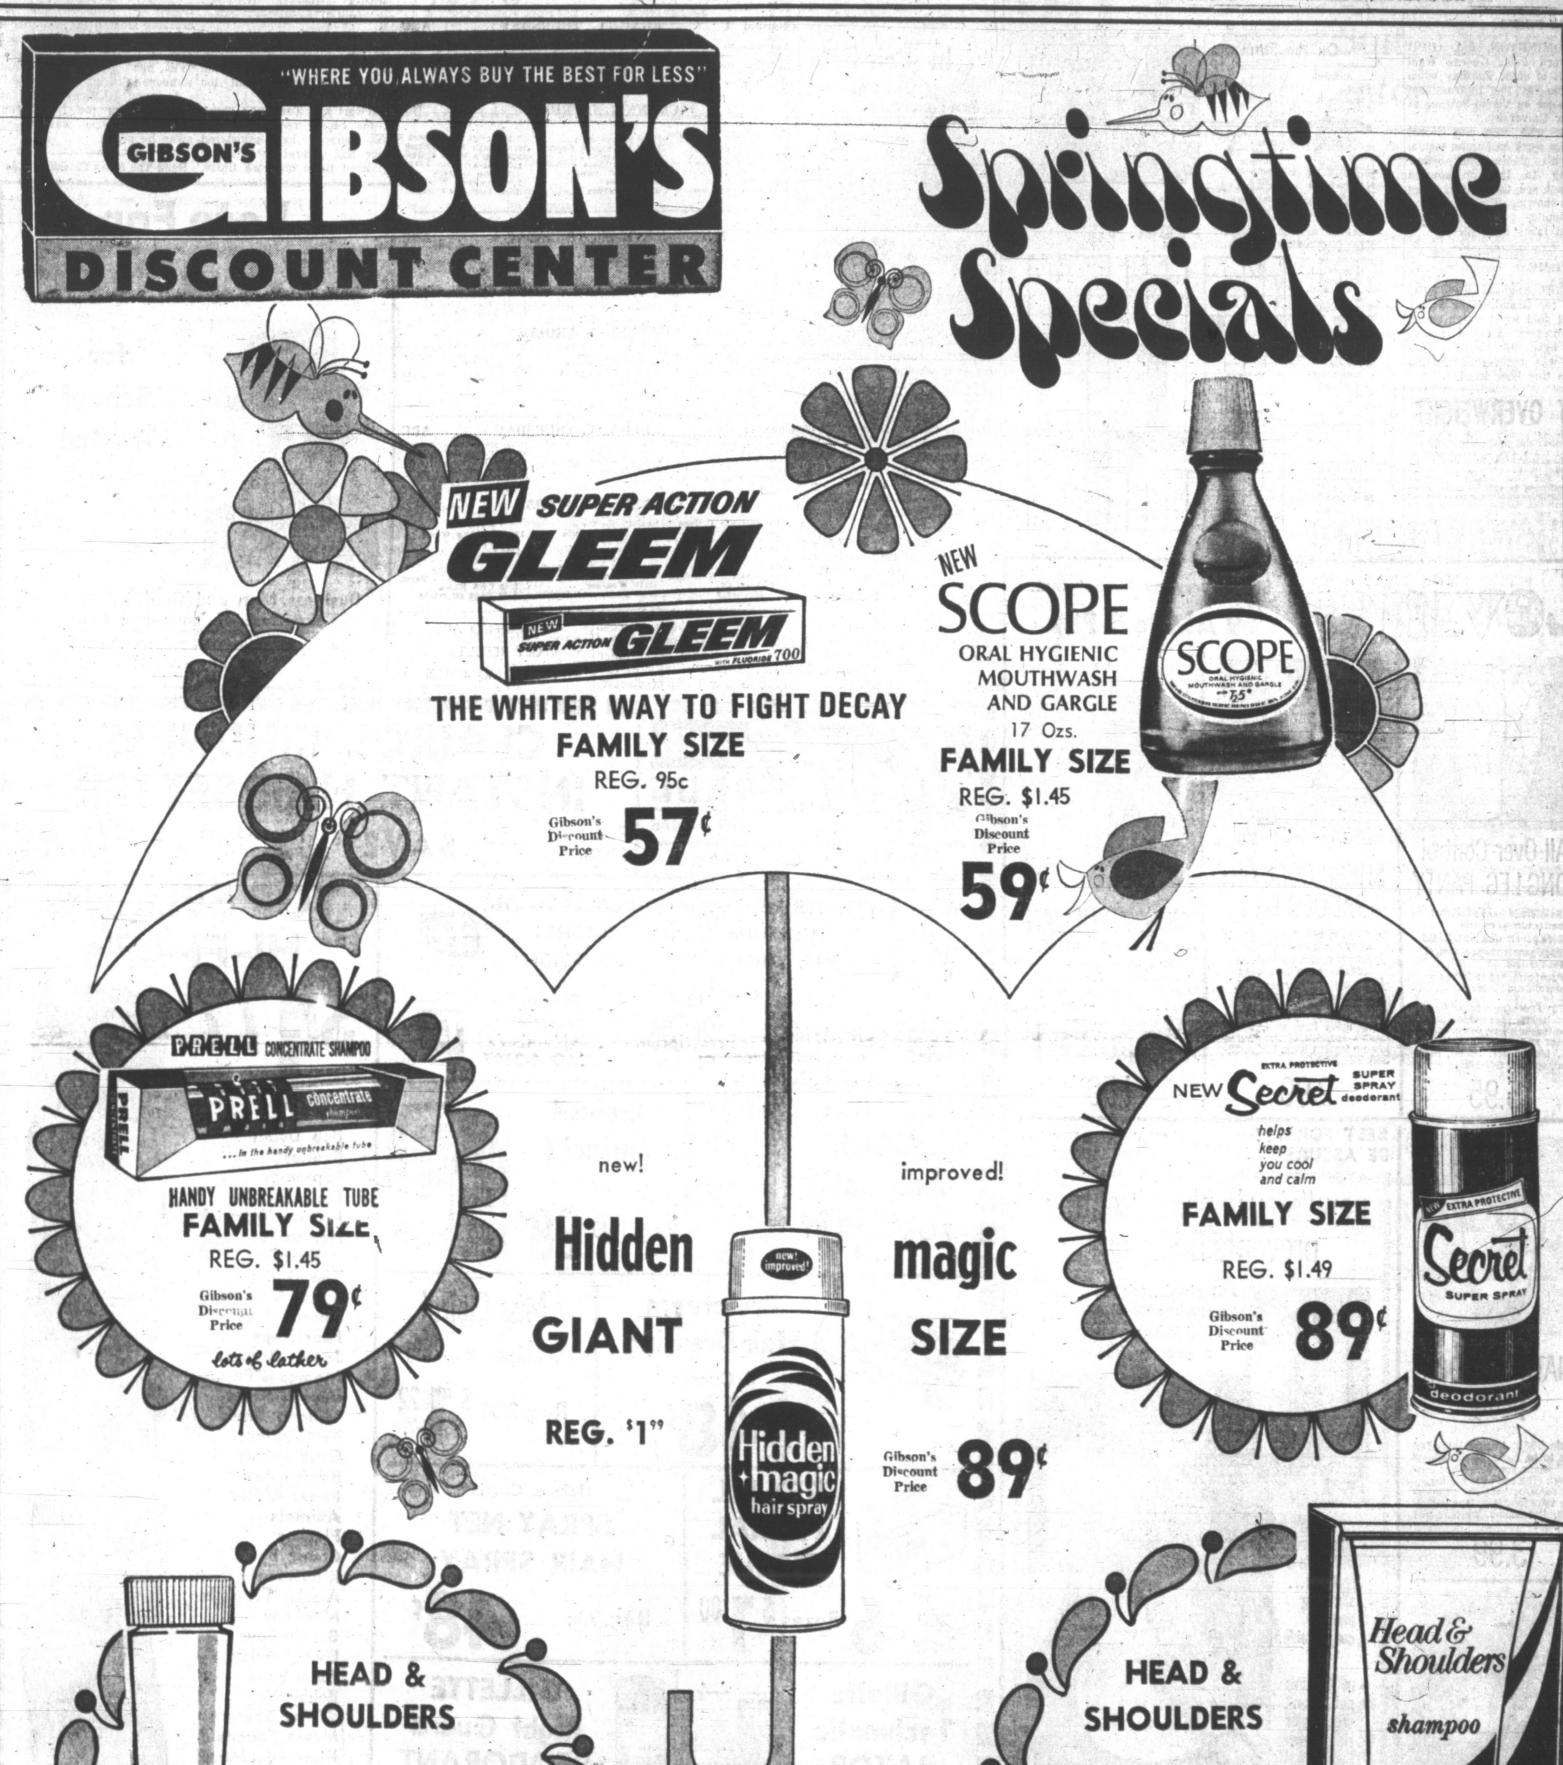

# "No man really becomes a fool until he stops asking questions." —Charles P. Steinmetz, American electrical engineer.

PAMPA AND VICINITY -Freeze warning tonight, but fair and warmer Friday. Low tonight near 20, high tomorrow near 60. Winds were to be northerly at 15-25 m.p.h. today, 🛎 minishing tonight. YESTERDAY'S HIGH ..... 62