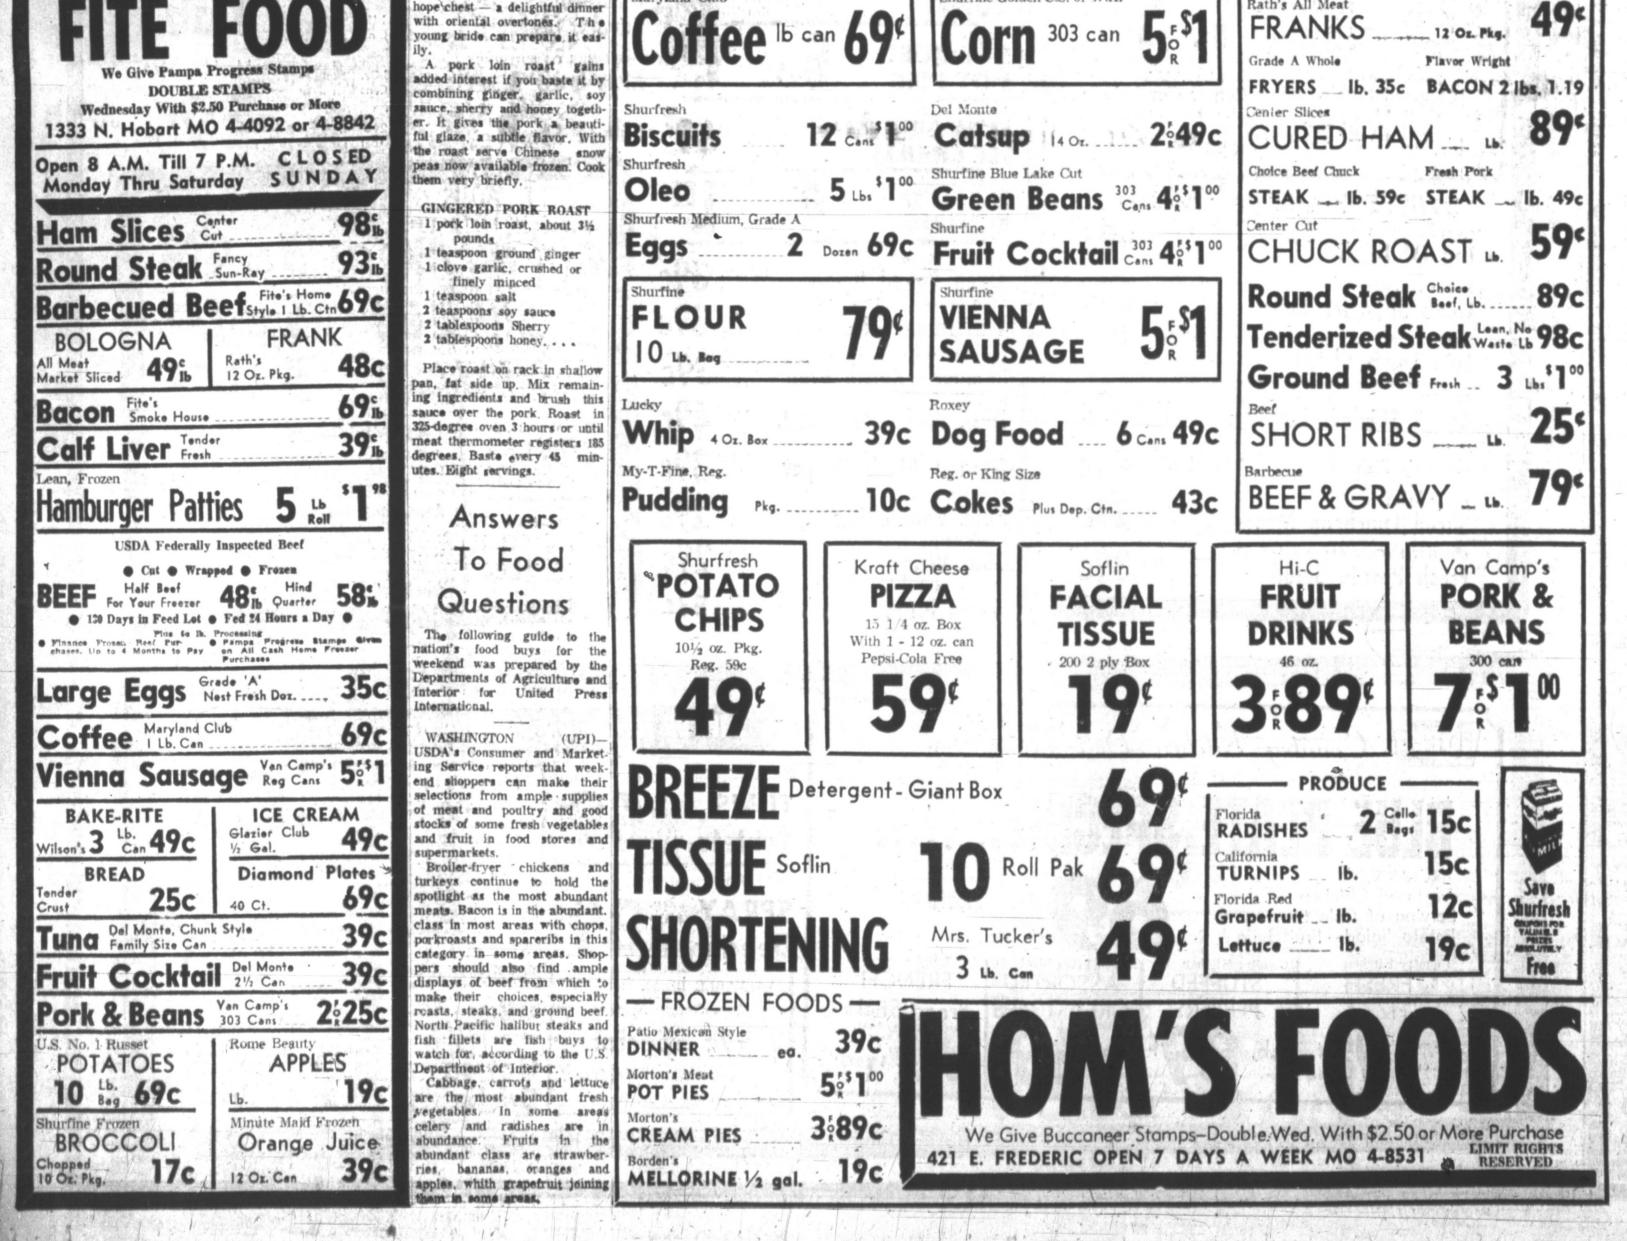

ly dressing flecked with dill?

> GREEN BEAN CUCUMBER SALAD WITH DILL DRESSING 1 pound green beans 1 large cucumber 1/4 cup olive or salad oil 2 tablespoons white vinegar 2 tablespoons fresh dill, chopped Dash ground black pepper

Dash instant onion powder Dash instant garlie powder. . . .







Green bean and cucumber salad with ham rolls.



# Wo 'Joc

NEW Jerene I the St. pionship should k when s fitness. "I sp parents cars," s calls wal exercise amuses specialty "I- was became of the ci ground t Dr. Ro on a lifet is the doubt if

answered , it g without nearly vourself Golfing walk th riding th

"I te children can." sl like ten will enjo ice ska interest through "Don' and stor No won attacks

The pl dancing coordina viewed lectards hour of Internat Carnegie "Stand table isi ing exer





# Woman Physician Boosts 'Jogging' For Your Health

getting some flab and needed to By GAY PAULEY NEW YORK (UPI)-Dr. Anna get into condition for summer." Jerene Robbins is physician for The doctor is a sailing expert, the St. Peter's College cham- teaches it to teens, and edits a the team physician and now pionship basketball-team so she sailing magazine. should know whereof she speaks "I read about what jazz ballet in that role, including travel fitness.

calls walking a "nearly perfect" say. . . . an dit's better than health services for the whole exercise. The new jogging cult lunch. amuses the physician, whose specialty is thoracic surgery.

ground to lose a pound.

Dr. Robbins endorses exercise on a lifetime basis period. What is the perfect exercise? "I doubt if any one is perfec