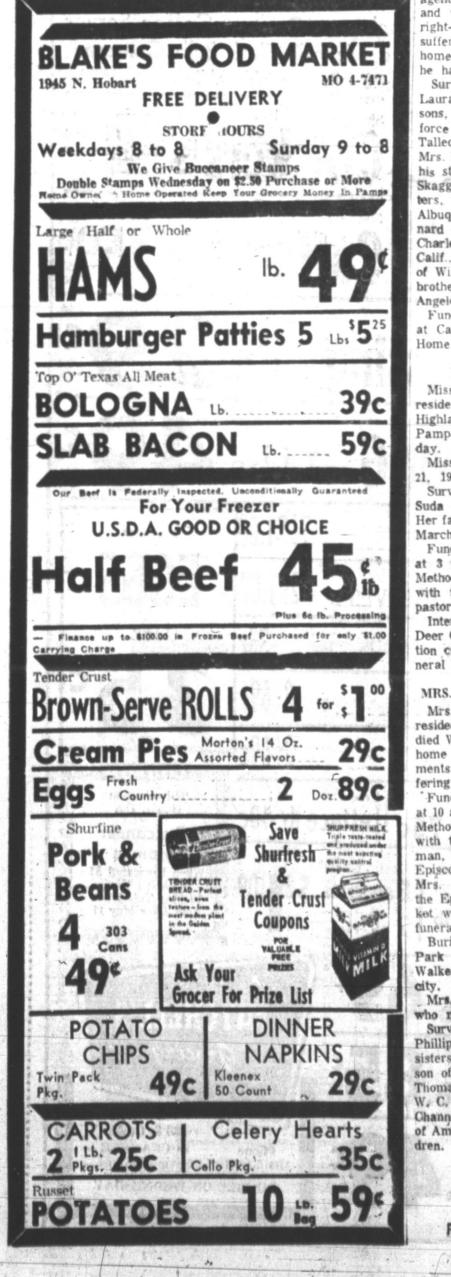

. 4. Most points ever scored in Top of Texas tournament for hunter who shot an elephant three games (81).

seasons of play, 1,230 points.

Clean-Up Drive Continues Here

and trash have been hauled when she could not free her City, Iowa. away from Ward I during the baby which had become stuck Mr. Skaggs moved with city's annual Clean-Up, Fix-Up, in thick mud beneath the lodge. family from Duncan to Pampa Paint-Up campaign. Fifteen loads were hauled away Monday, five Tuesday and 14 yes- buried in the yard of Westminis- High School in 1924, A member terday.

The clean-up campaign will downtown Baltimore. He col- Deer, Mr. Skaggs was a veteran end in Ward I today and move lapsed and died at the age of 40 on into Ward 2 from Friday while visiting the city Oct. 7, through next Wednesday. 1849.





arship funds.

**GEORGE BAILEY** ... cited for activities

with a 20.1 average for the two seasons Bailey has recently been nominated for the Best Citizens A-

Bailey plans to major in history or law in college.

DESCRIBES RESCUE NYERI, Kenya (UPI)-An Australian widow told today how she was saved by a white become a teacher.

that attacked her near the 5. Most points scored in two Treetops Game Lodge in the Abe Dare Forest 100 miles from Nairobi

> Mrs. Rae Hedley, 74, Princess Hill, Victoria, said hunter DAVID FRANK SKAGGS SR. Kenneth Levett dropped the David Frank Skaggs Sr., born feet from her. Levett said the Okla., died at 5 p.m. yesterday

in 1907 and to White Deer in 1916 The poet, Edgar Allan Poe, is He graduated from White Deer ter Presbyterian Church in of the Masonic Lodge i