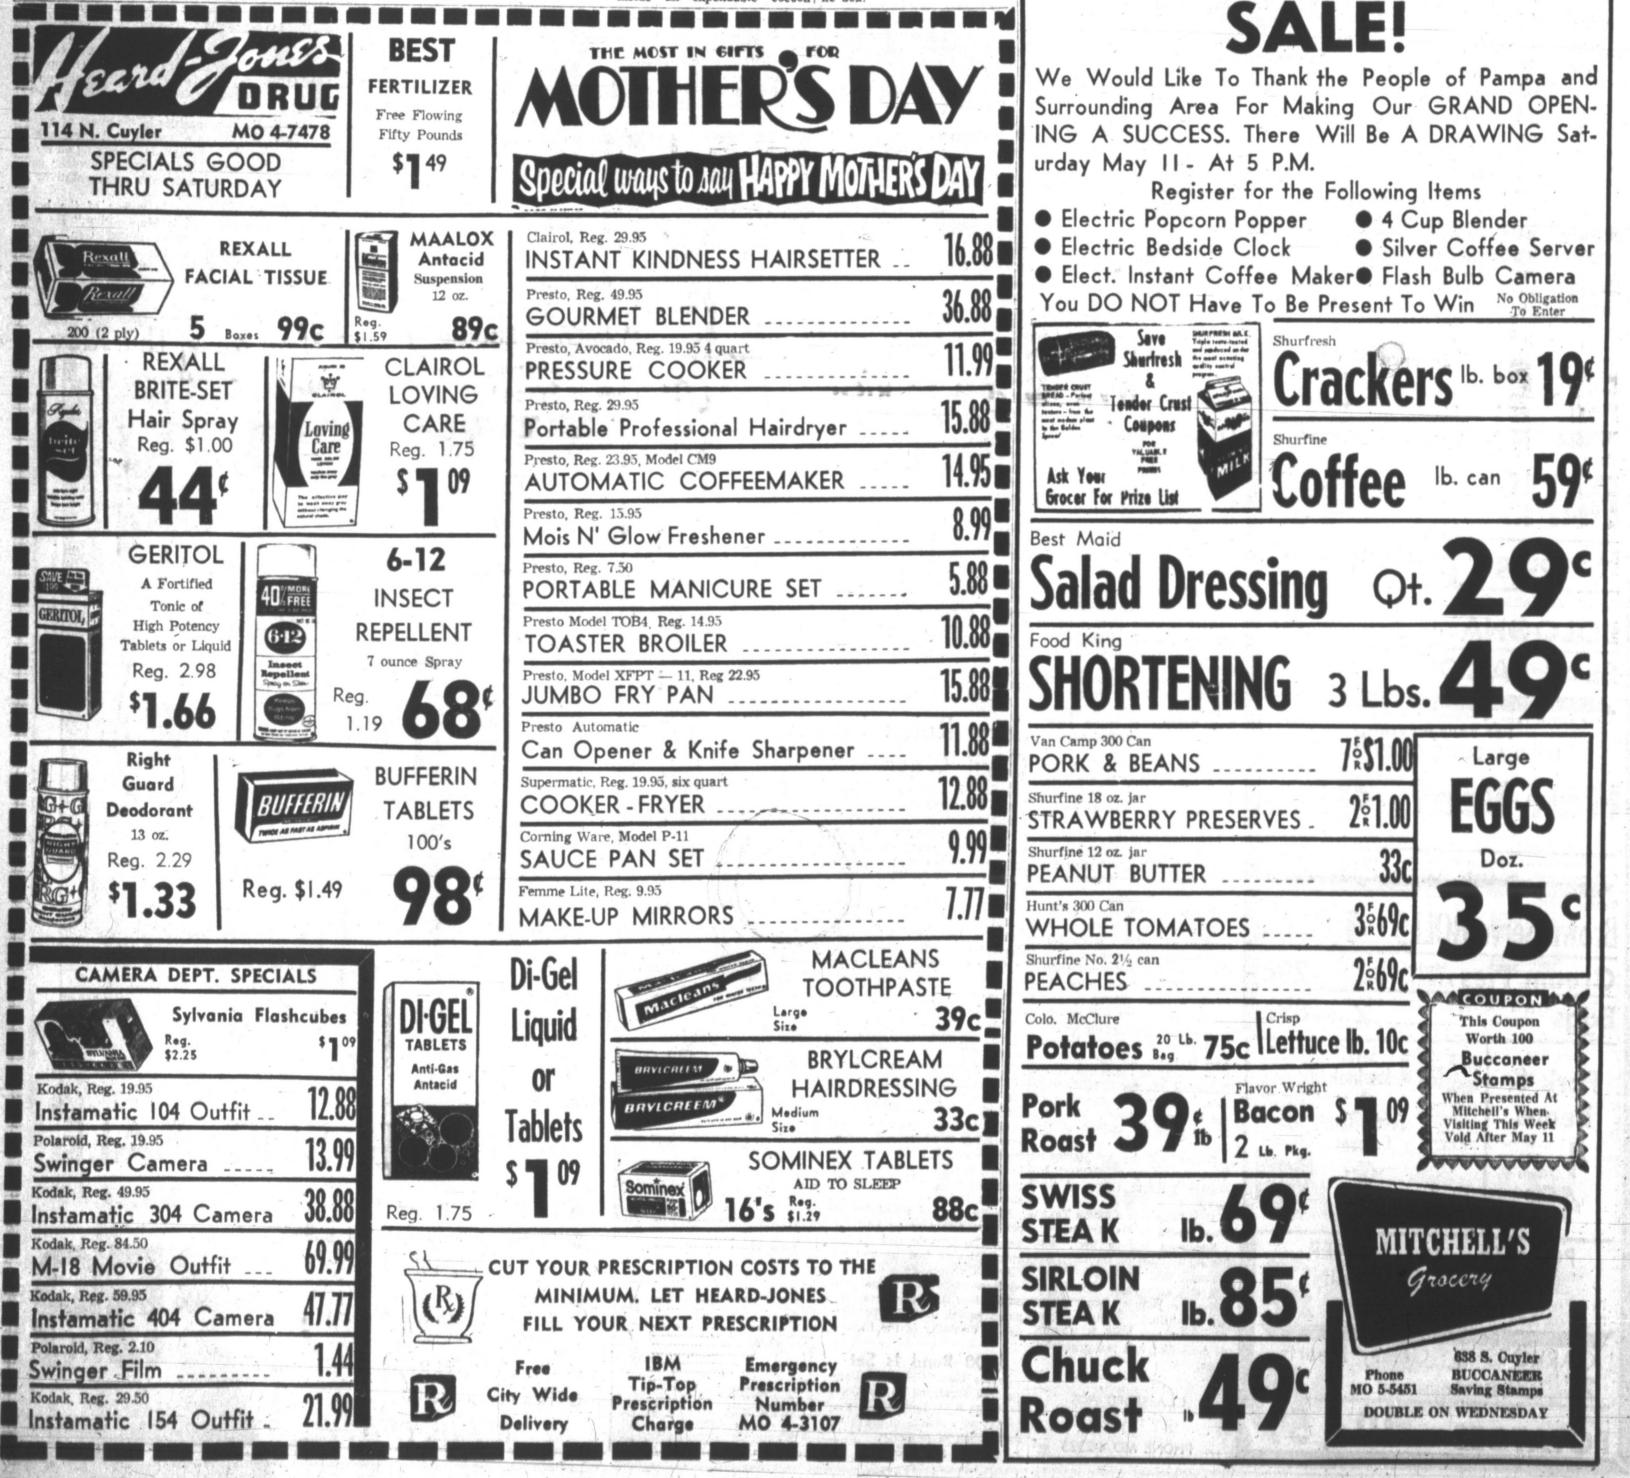

ticle that allegedly east doubt techniques designed to maintain cover. Replacement parts and cation director were thrown overbcard by spiring to smuggle 525 pounds on the legality of matchboxes sterlity during operations prior tools are contained in another pirates Tuesday in a remote of marijuana into the United bearing the seal of Greece's to launch. portion of the southern Philip. States, will have a preliminary military - backed government - A novel method of assem- The battery assembly is done hearing Friday. The men are Tuesday brought the arrest of bly a conventional spacecraft by sterilizing each of the elepines and were eaten by sharks, Juan de Dios Martinez, 20; Raul two publishers, an editor and a battery under sterile conditions. ments of the battery separately,

PIRATE RAID



ried into space from earth.

scopic organism would reach a Dallas. target planet.

inside

plastic "sack."

the Philippine News Service Garza Jr., 20, and Rogilio Gar- printer and the dismissal of 14 The spacecraft is kept sterile before final assembly in a steran expendable cocoon ile box



DALLAS (UPI)-Directors of CORPUS CHRISTI, Tex. Atlantic Richfield Co. recom- (UPI)-The local chapter of the the presence of organisms car- mended a two-for-one stock split NAACP Tuesday sent a letter Tuesday to be submitted to to the Department of Health, Required are designs and shareholders when they meet in Education and Welfare stating procedures which guarantee a Philadelphia July 15. The board the Corpus Christi school disprobability of no more than one action was taken before an an- triot pra