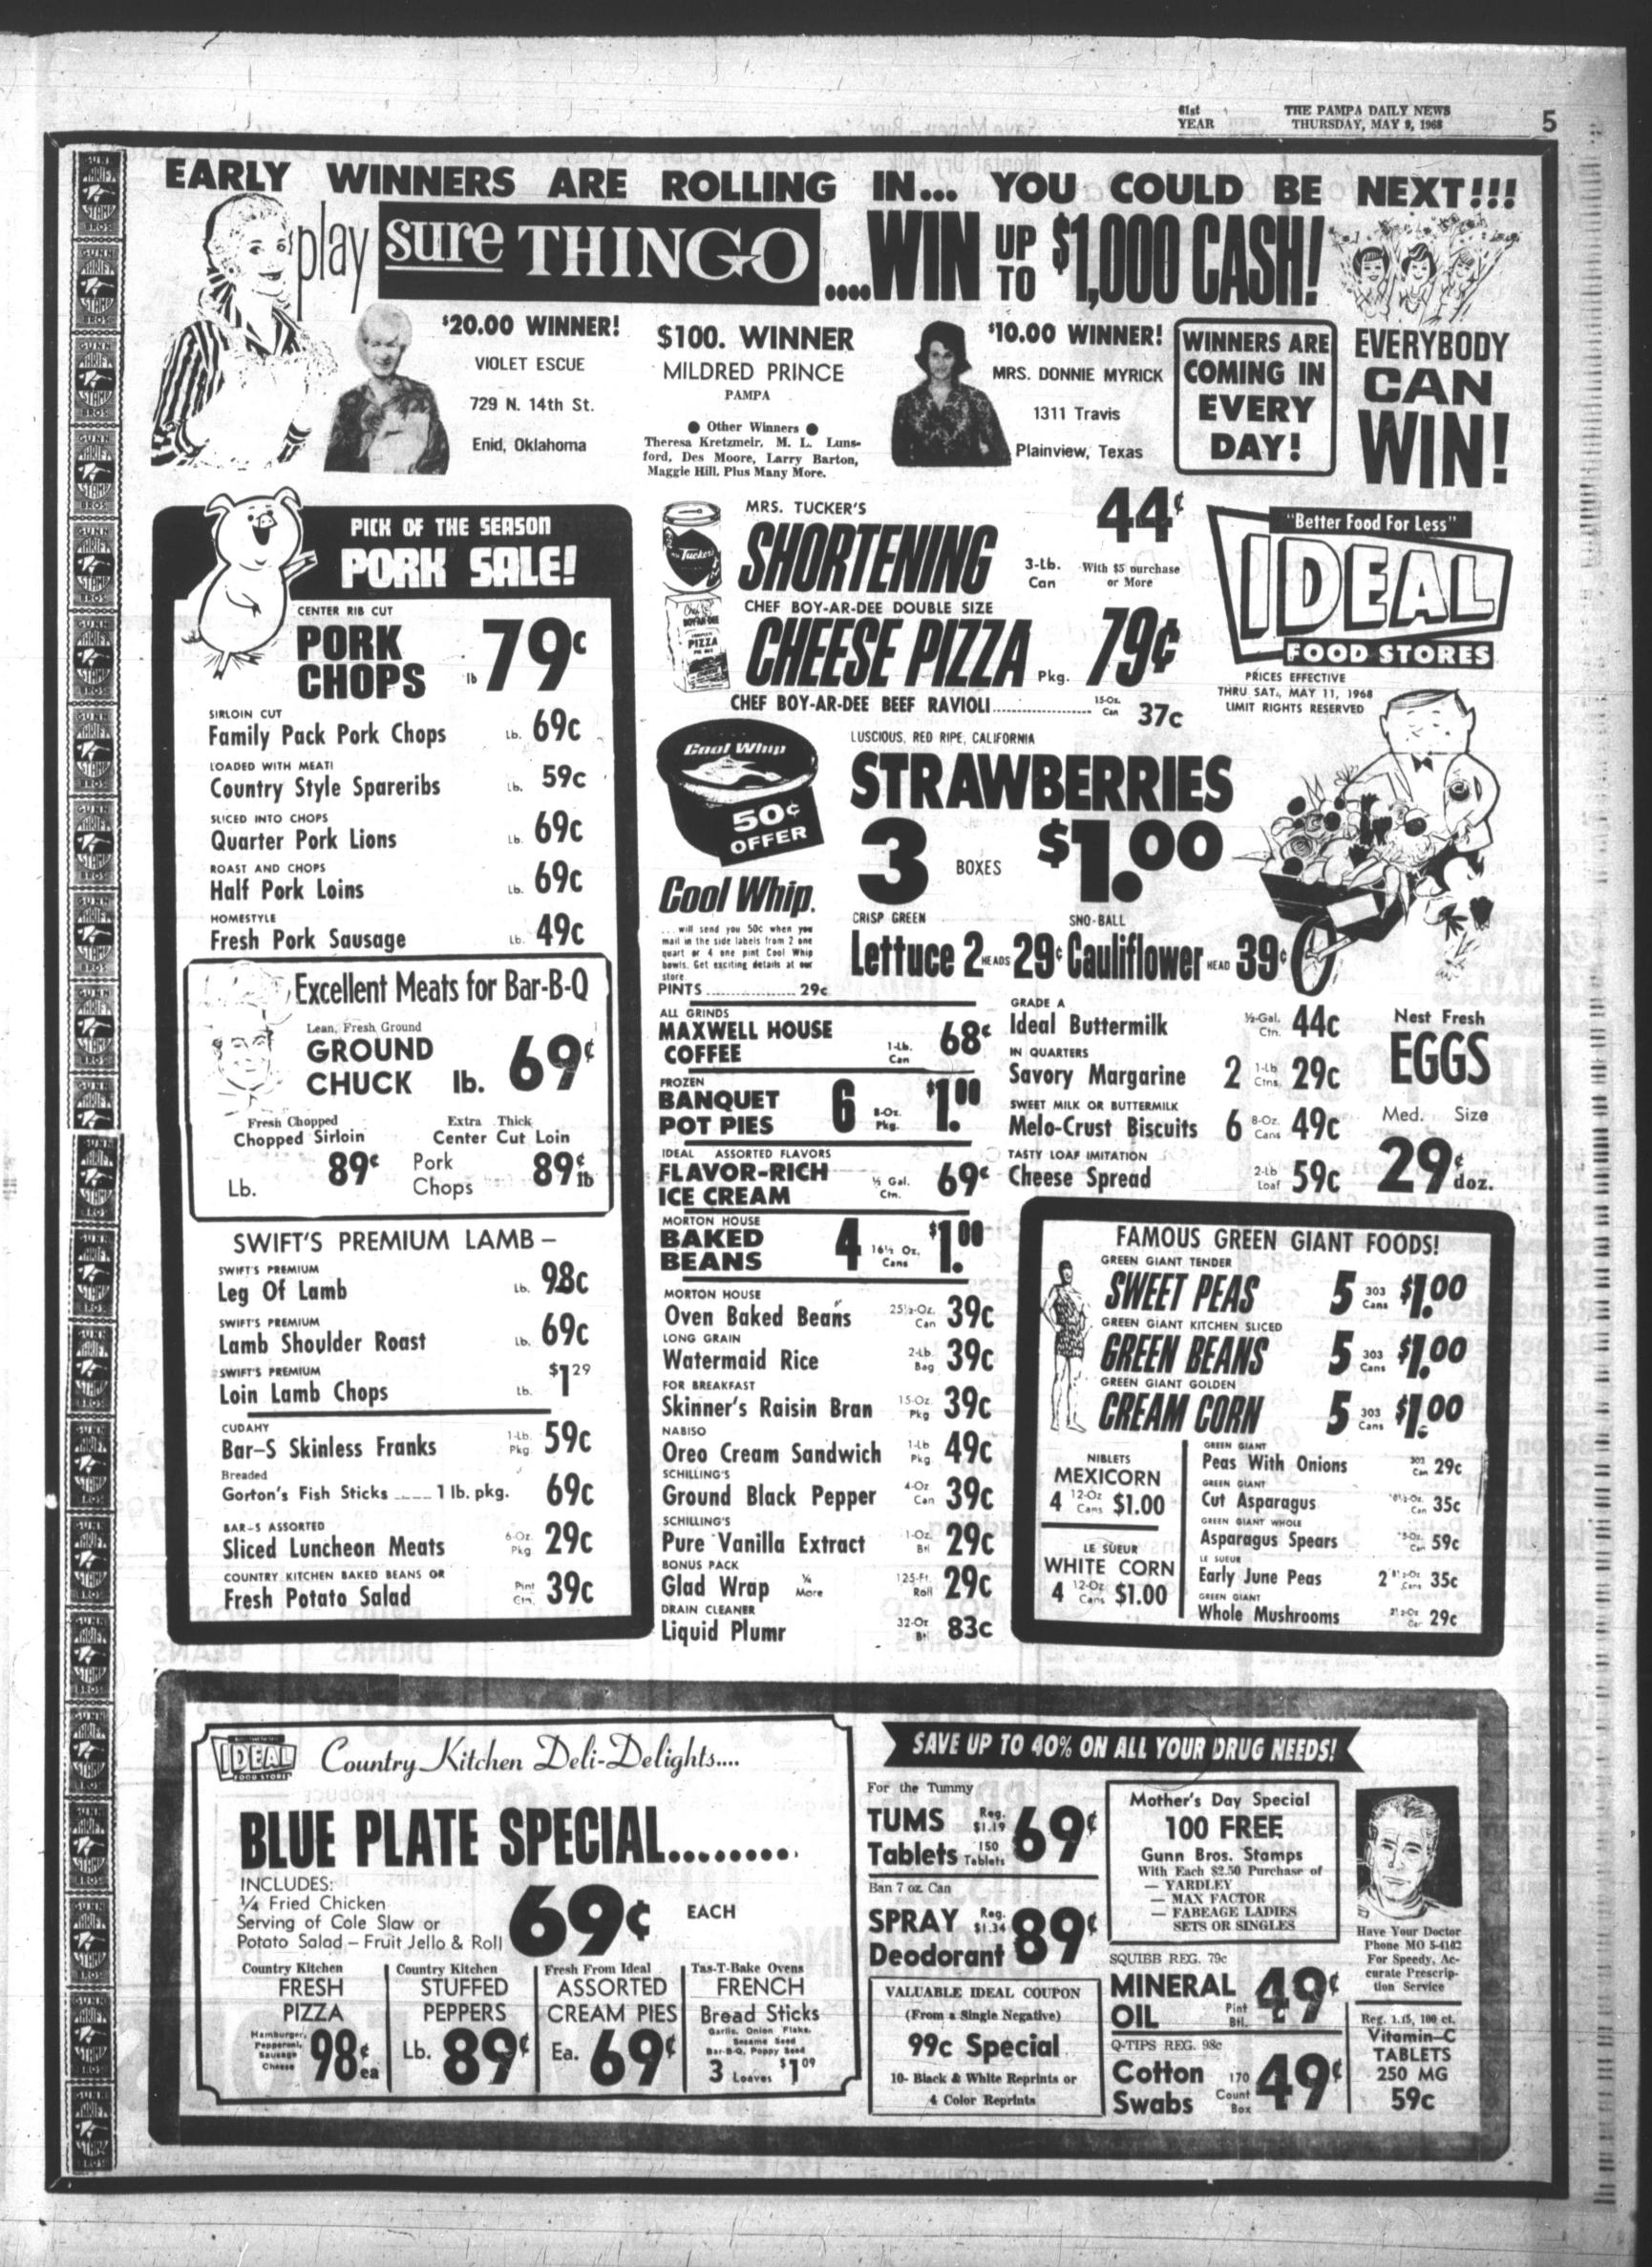

and without justice there will be INDIANAPOLIS, Ind. - Sen. Robert F. Kennedy, D-N.Y., no order." addressing his supporters after

crunch."

and prejudice:

can save us from another credit

MINNEAPOLIS, Minn.-Gov.

Nelson A. Rockefeller of New

he won the Indiana presidential LEGAL MATTER primary:

SAN FRANCISCO (UPI)-A "This is a vote for a change hippie's dress is his own in the United States. I might at business but Municipal Judge the moment be the personifica- Albert Axelrod ordered the arrest of one demonstrating tion of that change.' outside City Hall Tuesday

WASHINGTON - President because the red bandana over Johnson appealing for a tax his face violated a law that forbids persons from hiding ncrease "Only responsible fiscal policy their identity,



# APPRECIATION

四個人が日間の日人が







# THE PAMPA DAILY NEWS 60TH THURSDAY, MAY 9, 1968 YEAB Chiffon Tarts for Mother's Day

A 1933 2 14 . 12000

# By GAYNOR MADDO X

### **NEA Food Editor**

Keep your Mother's Day surprise simple. She will enjoy it more and you'll avoid disappointment.

Ask a few of her close friends in for tea or coffee. Then bring out your perfectly baked tarts. garnished with whipped cream and mace.

## LEMON-MACE CHIFFON TARTS

1 envelope unflavored gelatin 1/4 cup cold water 1/4 cup sugar

1 teaspoon grated lemon peel 1/2 teaspoon pure vanilla

extract 6 baked 4-inch tart shells.

sugar, lemon juice, salt and beaten egg yolks in top of double boiler. Cook over hot water (not boiling) 10 to 12 minutes or until of custard consistency, Stir in softened gelatin, lemon peel, coconut, mace and vanilla extr