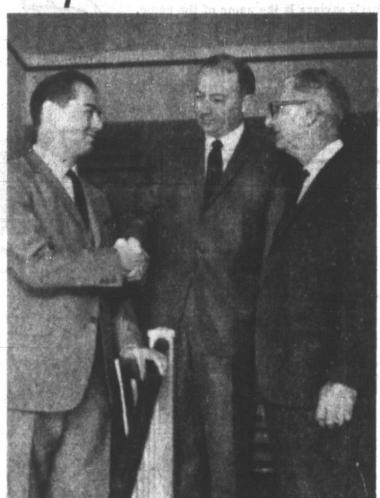

NEW SUPERINTENDENT -- Pampa's new school superintendent, Dr. James F. Malone (center) is welcomed by school board president John Gikas (left) and acting superintendent McHenry Lane this morning following his employment by the board at its regular monthly meeting in Pampa Junior High School Library.