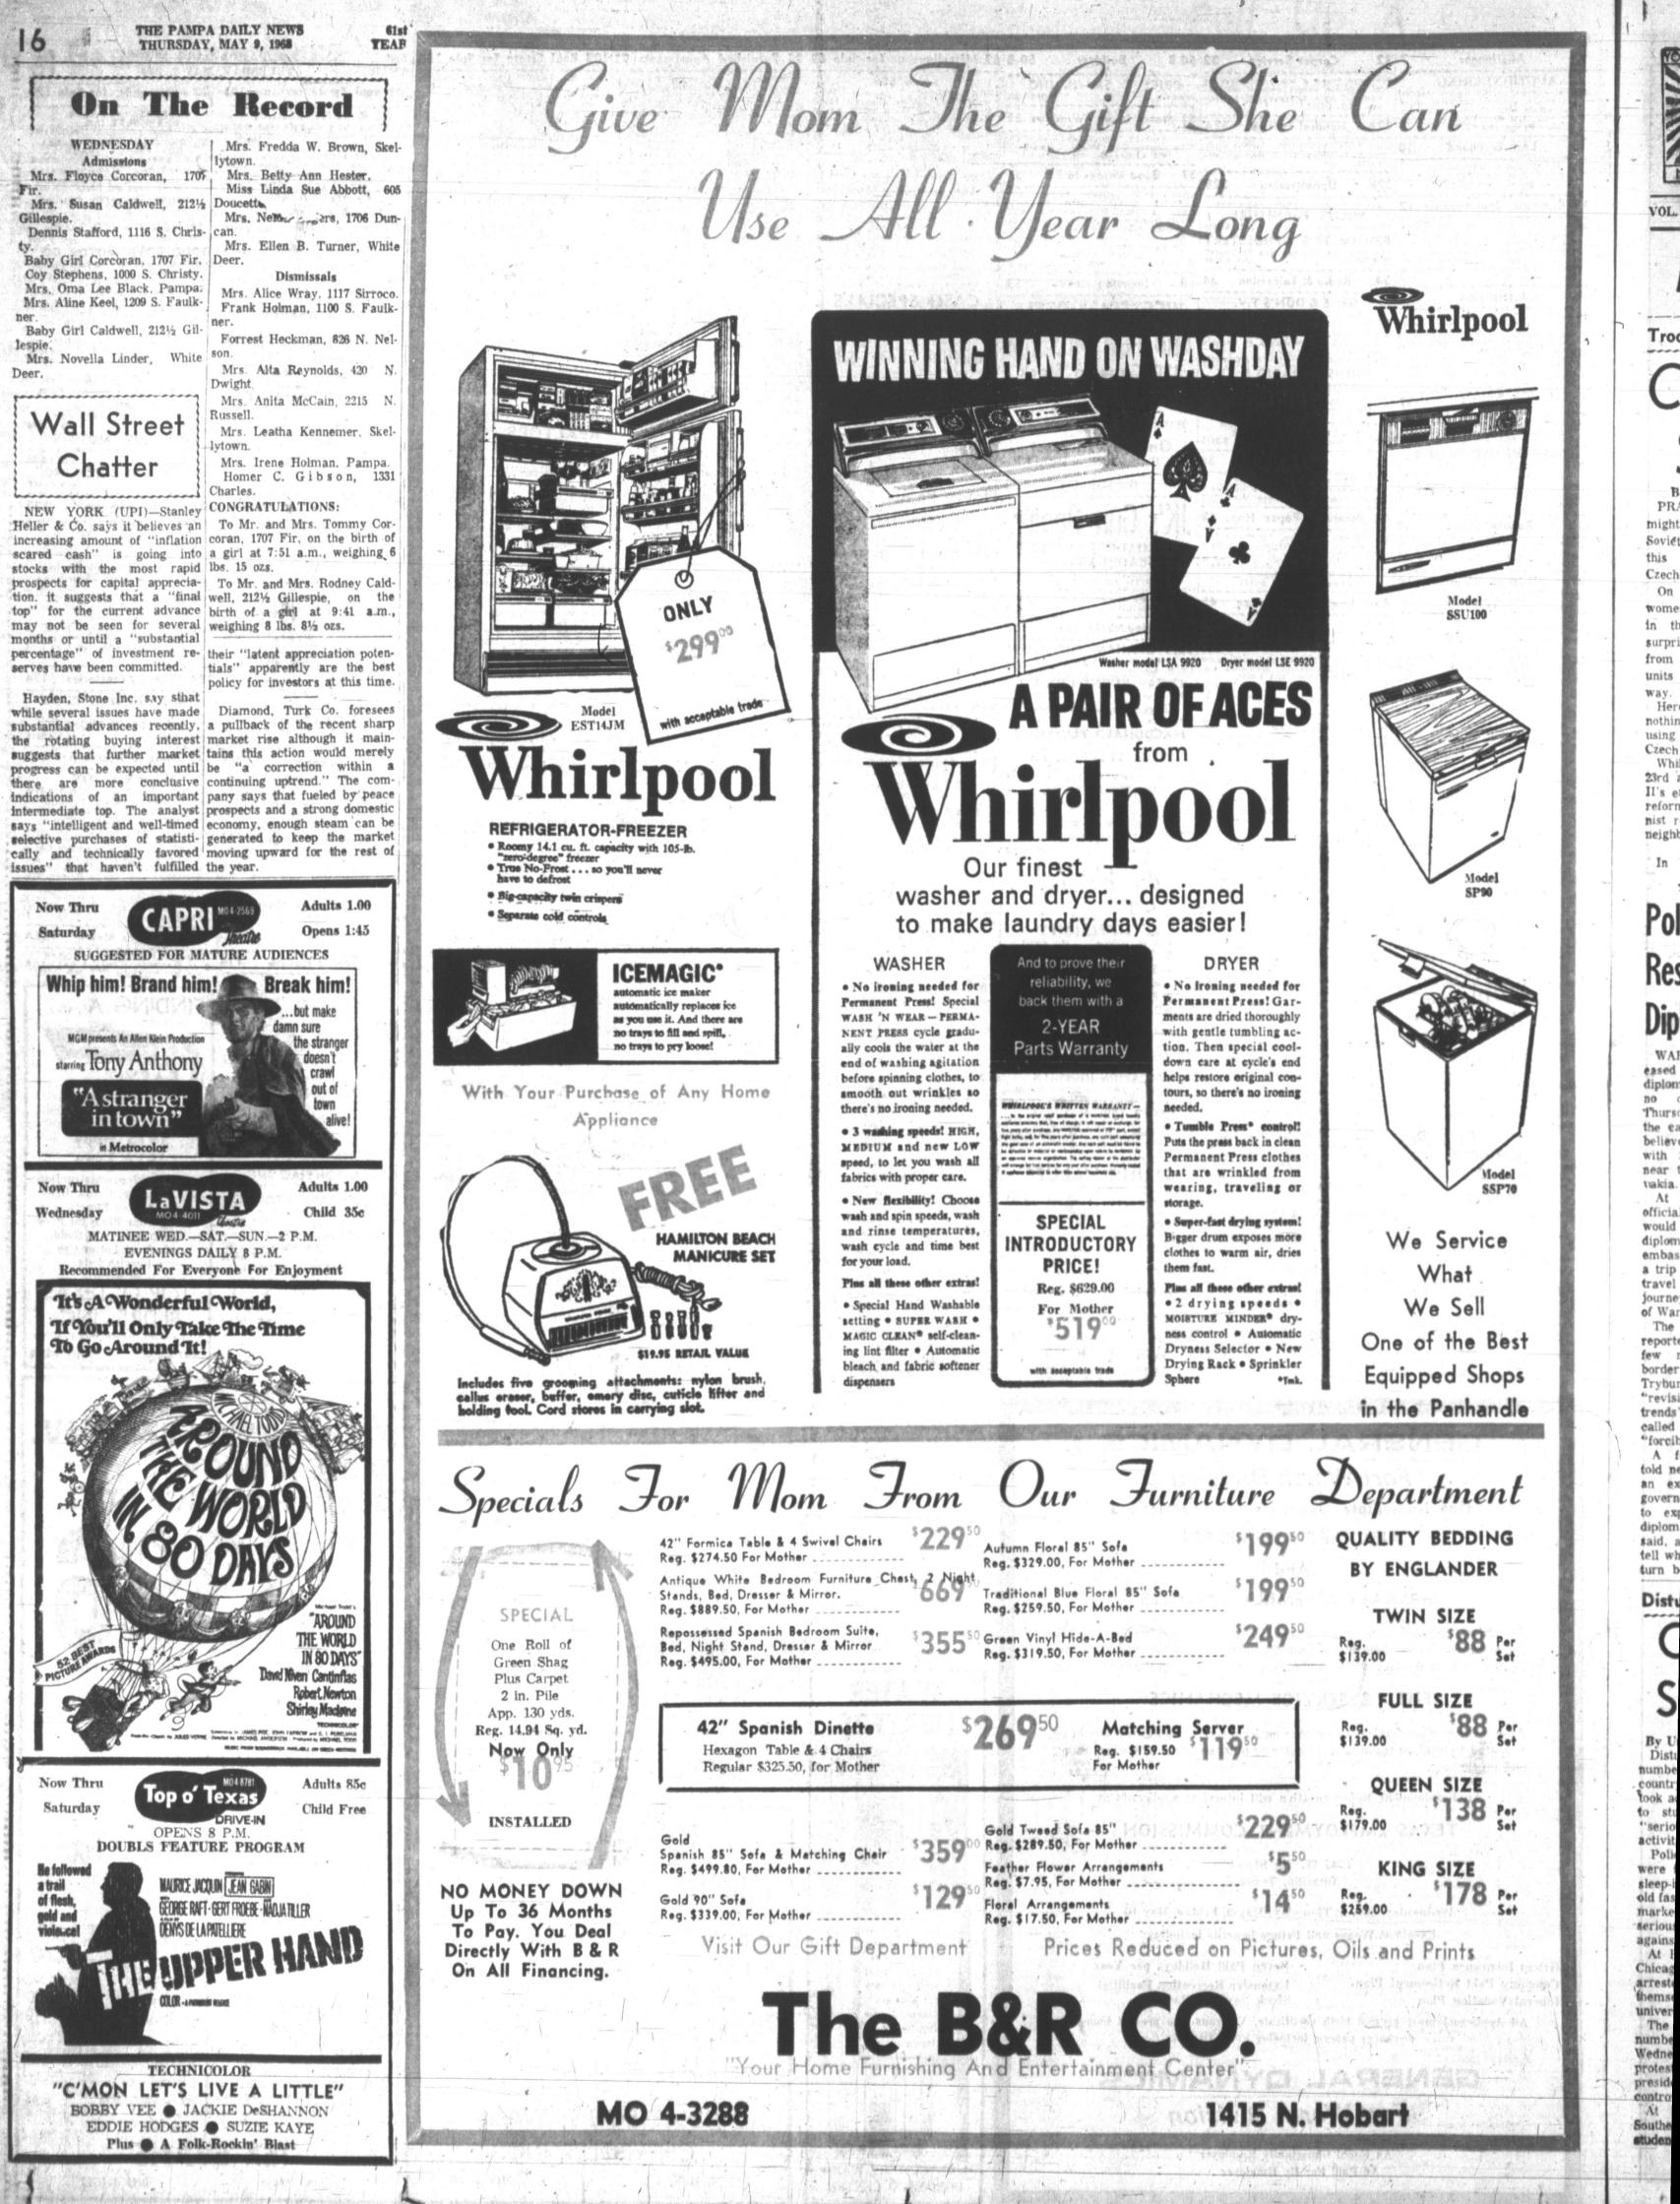

# SPRING SUIT SALE

191111

# 80 Famous Brand Suits

- Dacron Polyester, Wool Blends
- 90% Wool, 10% Silk Sharkskin
- New Glen Plaids and Checks Included with Medium and Dark Solids.
- Sizes 38 to 44 Regular and Longs

Regular to 85.00