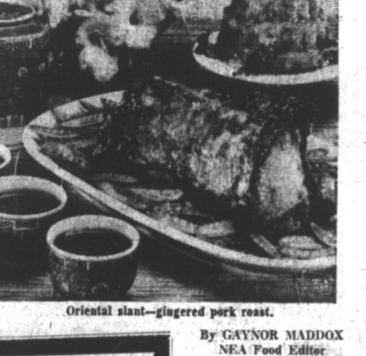

# THE PAMPA DAILY NEWS 60TH THURSDAY, MAY 9, 1968 YEAB Chiffon Tarts for Mother's Day

A 1933 2 14 . 12000

# By GAYNOR MADDO X

### **NEA Food Editor**

Keep your Mother's Day surprise simple. She will enjoy it more and you'll avoid disappointment.

Ask a few of her close friends in for tea or coffee. Then bring out your perfectly baked tarts. garnished with whipped cream and mace.

## LEMON-MACE CHIFFON TARTS

1 envelope unflavored gelatin 1/4 cup cold water 1/4 cup sugar

1 teaspoon grated lemon peel 1/2 teaspoon pure vanilla

extract 6 baked 4-inch tart shells.

sugar, lemon juice, salt and beaten egg yolks in top of double boiler. Cook over hot water (not boiling) 10 to 12 minutes or until of custard consistency, Stir in softened gelatin, lemon peel, coconut, mace and vanilla extract. Cool over ice water until custard begins to thicken. Beat egg whites until they stand in soft stiff peaks. Gradualiy beat in remaining 1/4-cup sugar. Fold into the mixture. Turn into cold baked tart shells. Chill until ready to serve. Top with whipped cream and garn-Ish with ground mace, if desir-

# Chiffon tarts for Mother's Day. Soften gelatin in cold water. Set aside, Mix <sup>1/2</sup>-cup of the An Easy-Cook Dinner than single quarts.

For The Young Bride calories.

Here's a gift for your kitchen