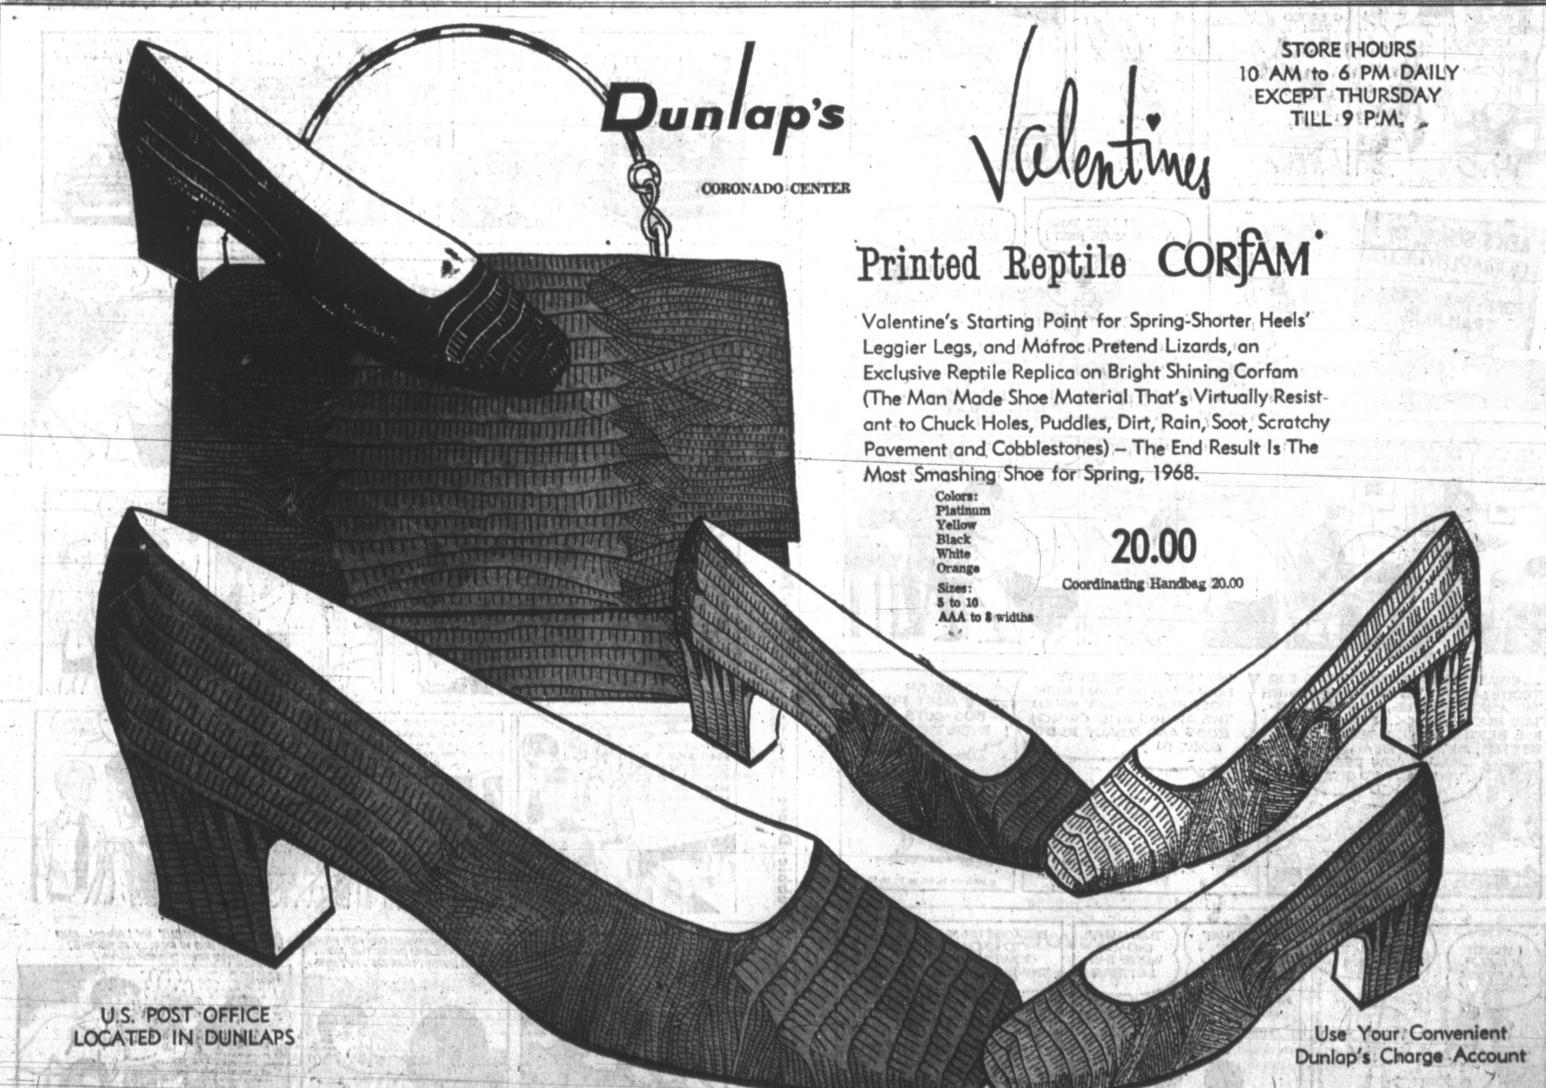

In soft leather in white, orange, yellow or in black patent

Pumps in a classic manner ... and very 1968! Squared throat line, rounded-square toe follow the latest fashion trends ... the unclustered lines Indicate your past ...

Advertised in \$14.99 VENTEEN and GLAMOUR

Wanda Mae Huff Women's Editor