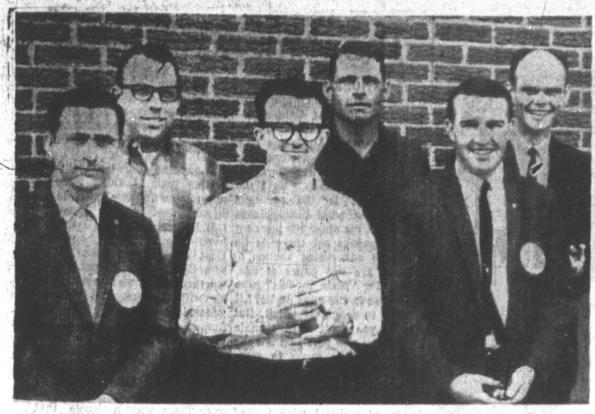

"CHARGE IT" ON WARDS CONVENIENT CHARG-ALL CREDIT PLAN

NEW JAYCEE OFFICERS - The Pampa Junior Chamber of Commerce elected new officers for the year at its meeting in the basement of the First Methodist Church yesterday. Shown here are, left to right, front row, Don Williamson, treasurer; Bud McVicker, president; and Nick Smiley, inter-club director, Back row, same order, Curtis Winton, second vice president; Jim Osborne, first vice president; and John W. Warner.