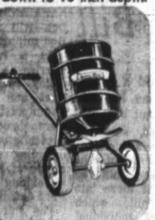

# 18 off! 5-hp tiller with power reverse

Digs in toughest soil with ease! Power reverse lets you maneuver tight spots with no strain. 26" tilling width, down to 10-inch depth.

Reg. 174.95 All-new broadcast lawn spreader \$18<sup>88</sup>

Reg. 21.99

"Whirl" your way to a icher, greener lawn. Spreads 4- to 8-foot swaths. Feather edge presents streaking.

ry! Fool-proof starter needs no priming. Just 2 height adjusters - front and rear Automatic engine control.