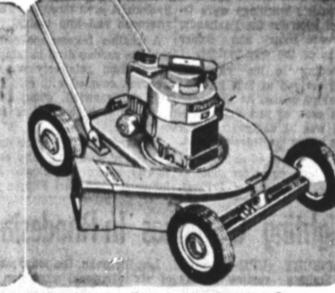

\$7 SAVINGS ON 3-HP 20-IN. ROTARY MOWERS

deposit holds purchase up to \$200 on lay-away

until May! Only \$10 holds purchase over \$200.

Vacuum action does the com-

SELF-PROPELLED, 20-IN. 3-1/2-HP ROTARY MOWER