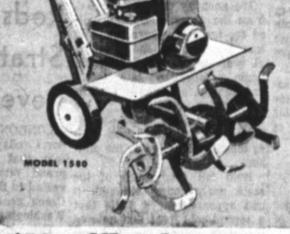

# 18 off! 5-hp tiller with power reverse

Digs in toughest soil with ease! Power reverse lets you maneuver tight spots with no strain. 26" tilling width, down to 10-inch depth.

Reg. 174.95 All-new broadcast lawn spreader \$18<sup>88</sup>