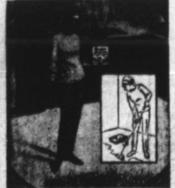

GRIZZLED Marine George Johnson of Heuvelton, N.Y. digs in at Khe Sahn where 6,000 U.S. troops are under siege by Communist forces.