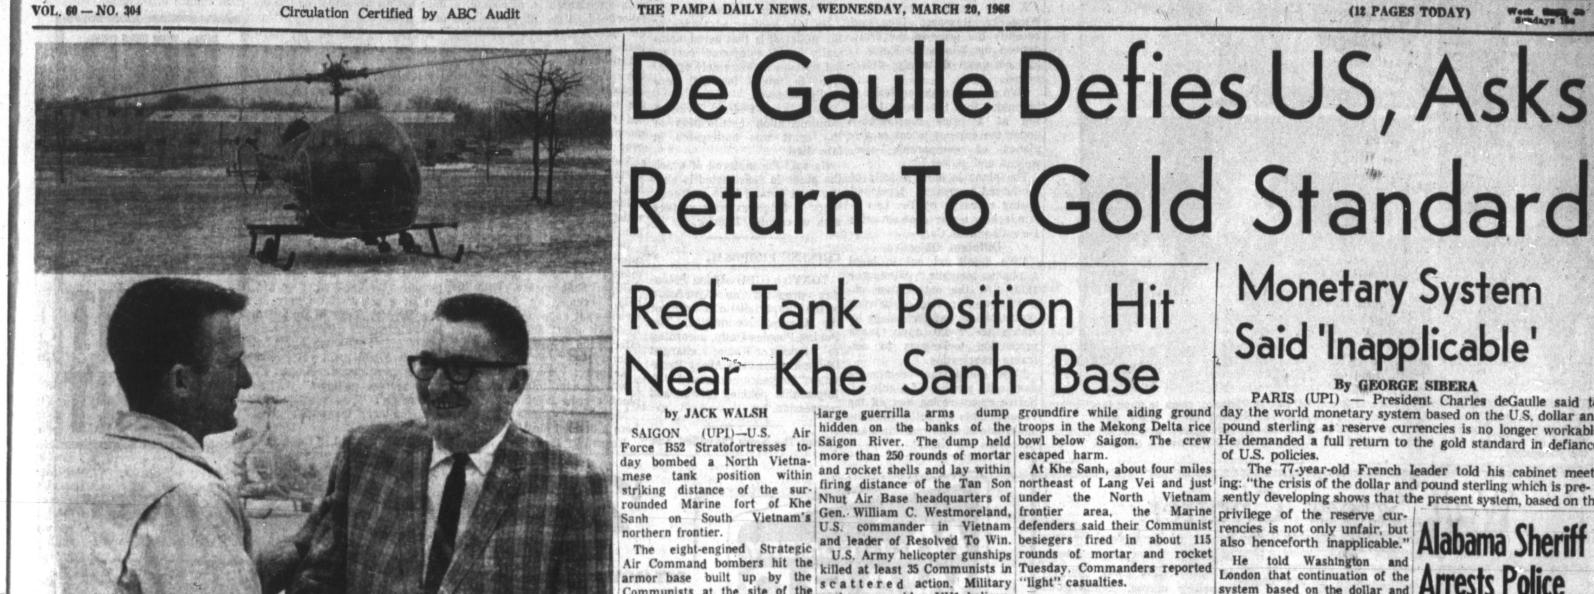

# The Pampa Daily News

WEATHER

CHOPPER GUEST - Jim O'Conner, right, manager of Coronado Inn, welcomes a helicopter-pilot guest forced down today on the hotel lawn by the weather. He is Carl Flippin of Beaumont who was flying the helicopter from the Panhandle Whittenburg Ranch to Beaumont and decided to set down, when visibility became poor and the