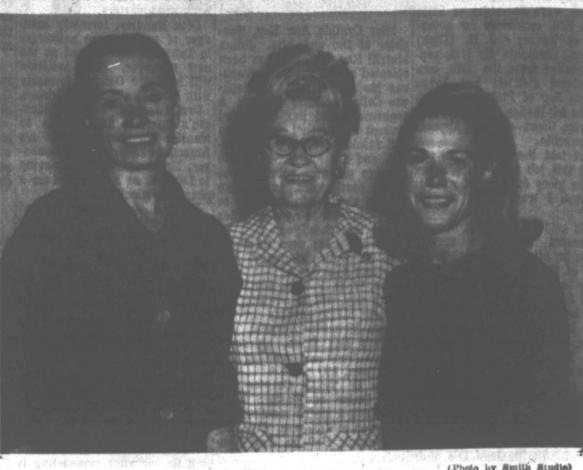

# In Gray County By JEFF HOLLADAY Daily News Staff Writer Dr. David Mathis, professor Concilination Concilin

STOKING THE FIRES - Three Democrats seeking state, regional and judicial offices and a professor from West Texas State University stoked the political fires last night in a meeting of the Gray County Democratic Club in the Hospitality Room of the Citizens Bank and Trust Co. Shown from left to right are Ross Buzzard, Pampa attorney, who introduced the main speaker; Judge James Joy of Plainview, candidate for justice of the Seventh District Court of Givil Appeals in Amarillo; Secretary of State John Hill, candidate for governor, J. R. (Dick) Brown, candidate for U.S. representative from the 18th congressional district; and Dr. David Mathis, professor of government at West Texas State University, main speaker. (See story, page 3)