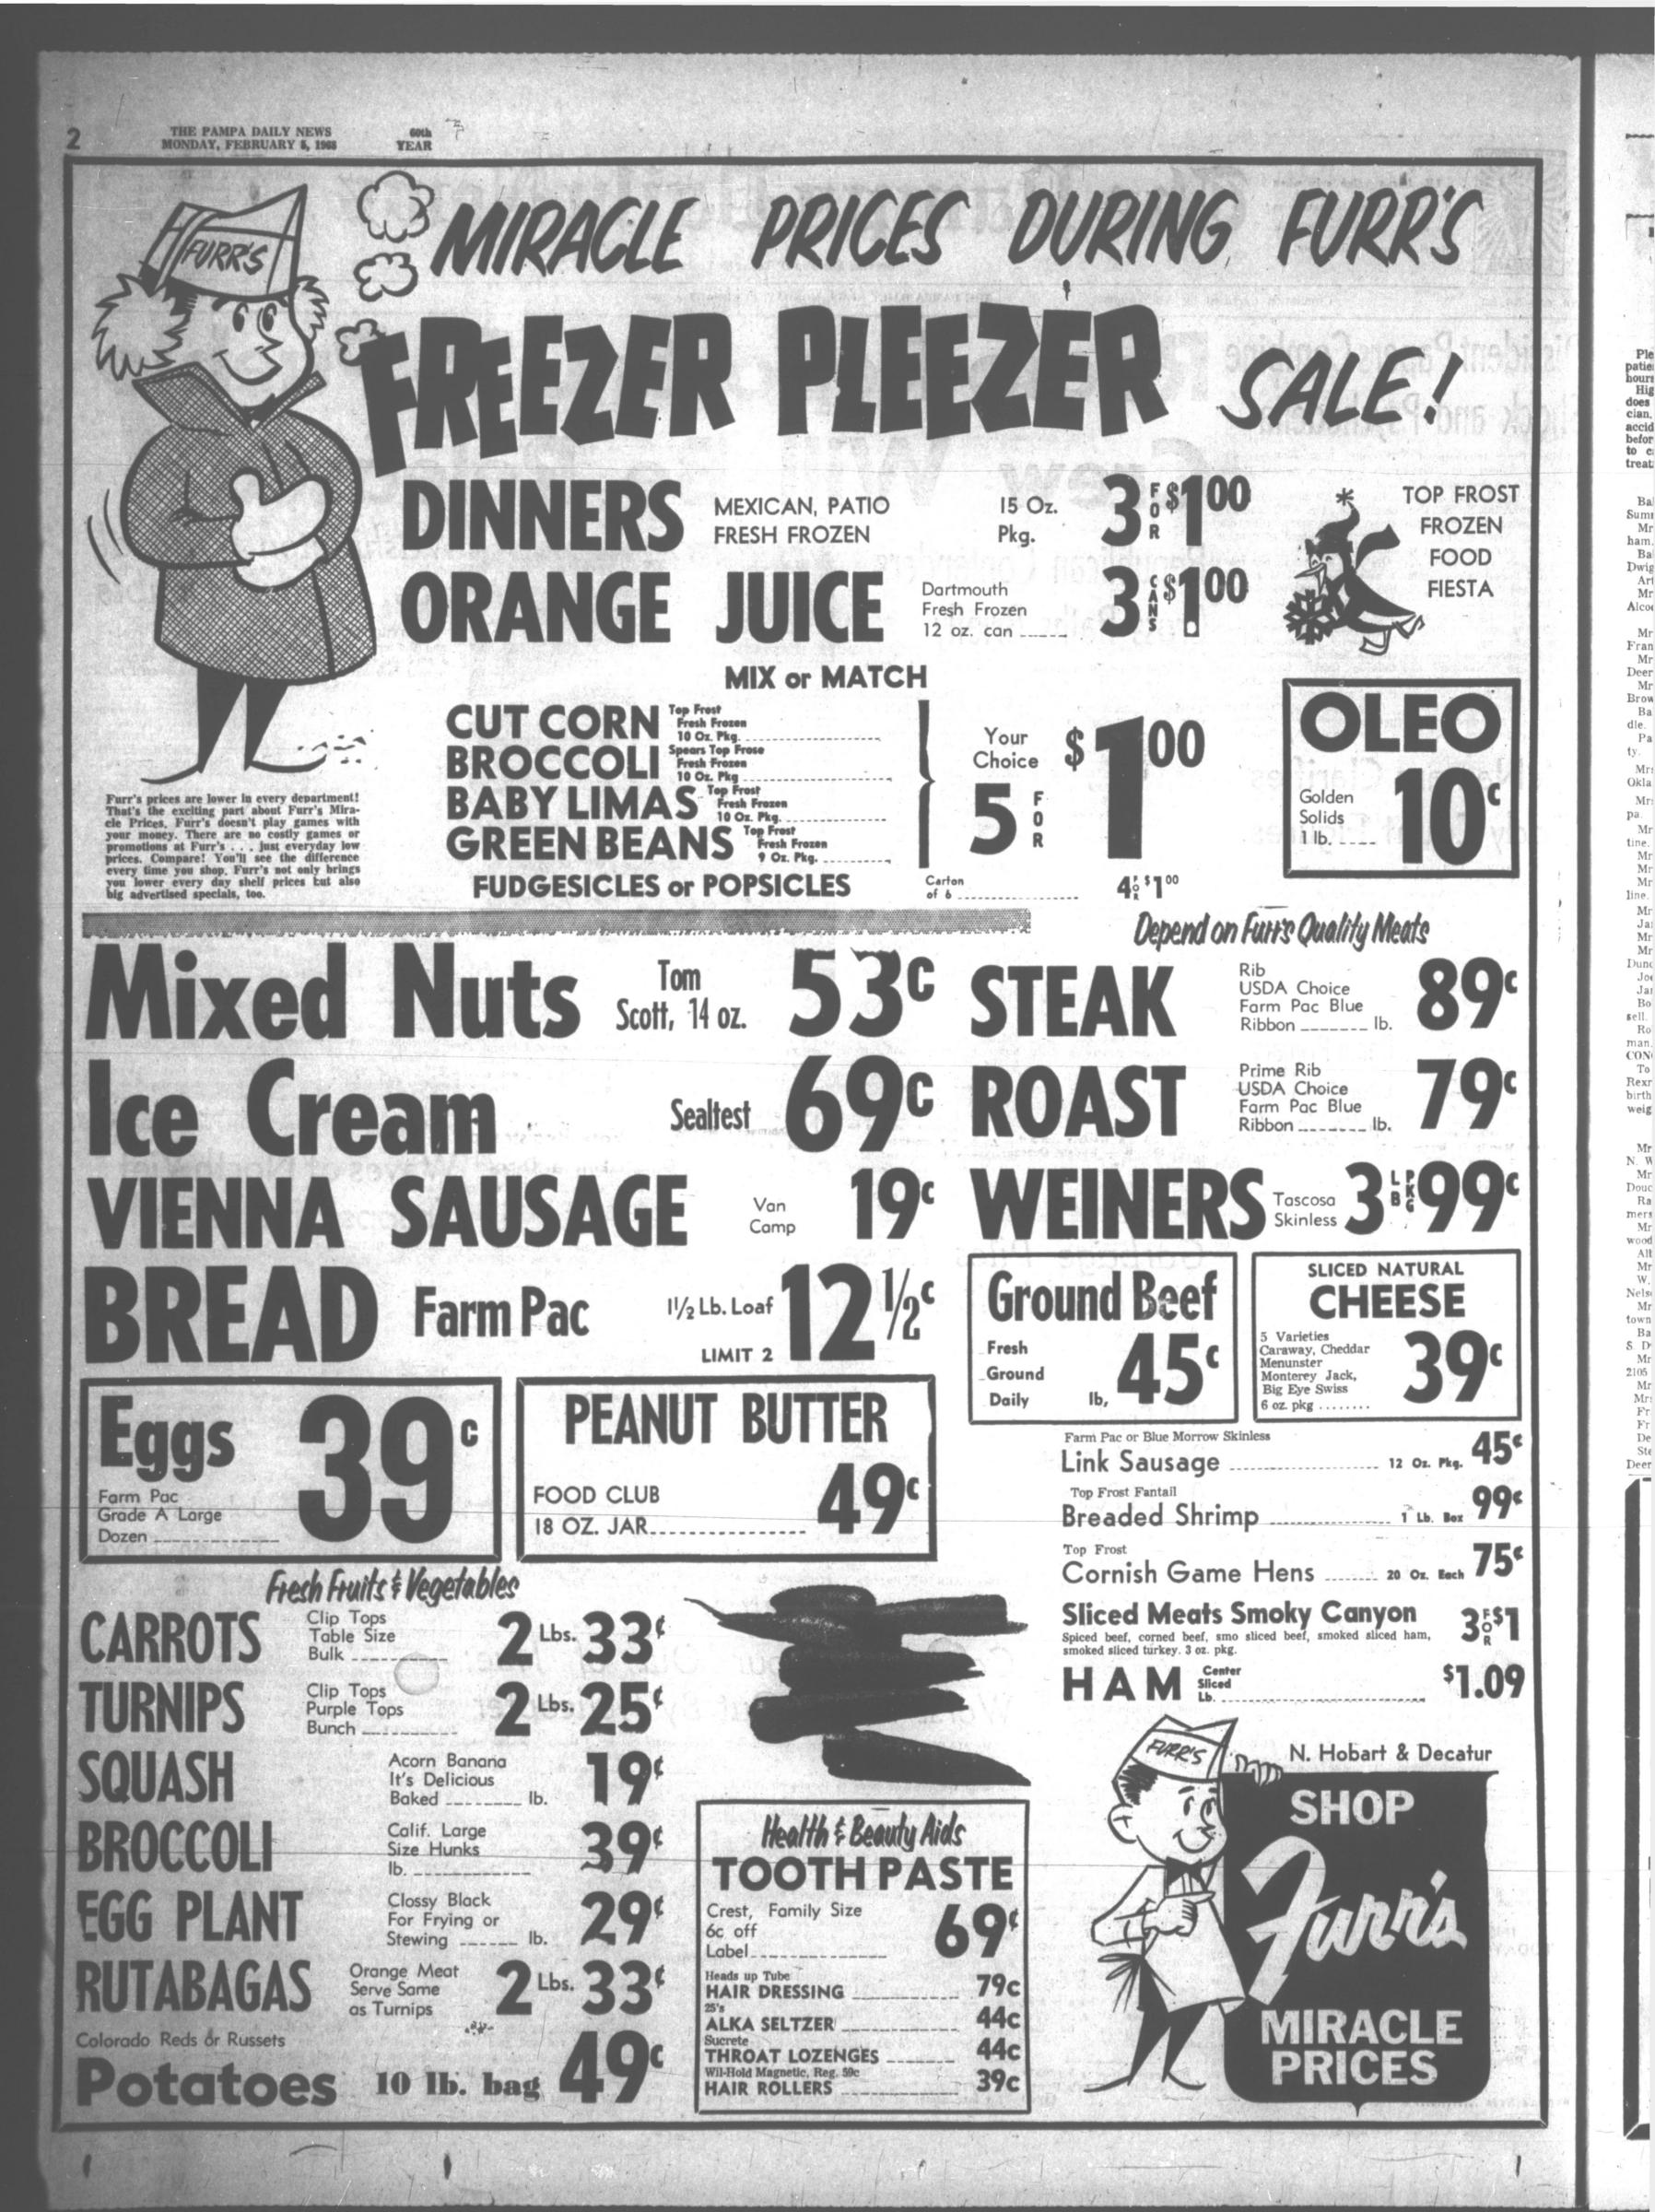

l capital.

floor of a building on an Pancho. His last conscious act trapped five days a football they take home from abroad. was to open a door in the house- punt's distance from American -Cutting to \$1 the present \$10 to-house fighting in Hue. military headquarters at Hue. duty-free exemption for packa-

perimeter.

Bazookas, rockets and tank eighth day of the fighting the In Saigon, American and send home \$50 in gifts without

expire Oct. 1, 1969. Other parts of the package--Reducing to \$10 the present

If Congress goes along, the

er, would still be allowed to

"There's gooks in there." The blue, red and gold Viet The guerrillas blew up the ges mailed home from abroad. A Marine pointed to an ele- Cong flag flew through Sunday bridge on the Allied supply Vietnam servicemen, howev-





| On The                                                               | Record