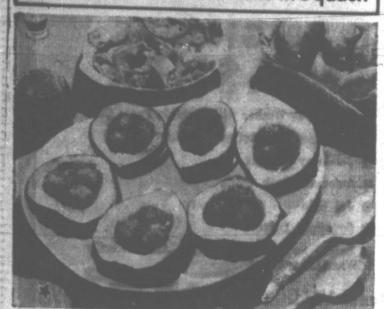

SANDWICH BAGS

OVEN FRESH FROM IDEAL!

Camelot

Fresh Crisp

Kraft's

GRAPE **JELLY** 

It's quick, it's easy to make these little meat bulls from a can m meat to bake in acorn squash halves with sauce.

Easy-do and thrifty, too, are | 1 egg, beaten meat balls made from canned luncheon meat. Nestle them in small squash halves, touch with a brown sugar-vinegar glaze. Many of the smaller canned

meat items like the 12-ounce can of luncheon meat used here do not even need refrigeration, points out Reba Staggs, home economist. It keeps in a dry, cool place like the shelf in cabinet, pantry or cupboard.

It's smart to have on hand for slicing as a sandwich meat, in strips or cubes for a salad or baked with cloves and glaze for an entree of another kind.

MEAT BALL and SQUASH BAKE 1 can (12 ounces) luncheon meat

Cut squash in half lengthwise and remove seeds. Place cut side down in shallow pan and bake in a moderate oven (375 meat. Combine egg, milk, bread crumbs and meat. Mix thoroughly. Shape meat mix-

2 tablespoons milk

packed

1/4 teaspoon salt

1/2 cup soft bread crumbs

1 teaspoon dry mustard

1 cup brown sugar, firmly

3 tablespoons vinegar. . . .

ture into 18 balls using about 1 rounded tablespoon for each. Turn partially baked squash, cut side up, and place 3 meat balls in each. Combine brown sugar, mustard, salt and vinegar and spread over meat balls oven (375 degrees) for 30 minutes, or until squash is tender.