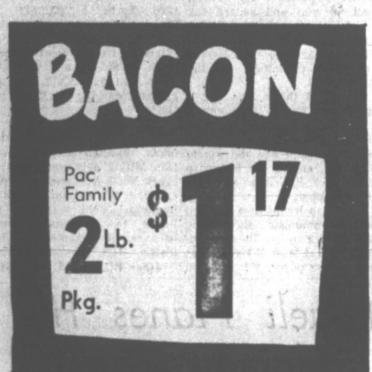

BACON Shurfresh I Lb. Pkg.

ARM ROAST 59c Feed Lot Beef

5 Sack \$225

CHILI Fite's Home Style I Lb. Ctn.

CHUCK ROAST 69c Fite's Lot Beel

STEW BEEF | CALF LIVER No Waste 65th Fresh Lean, Boneless

USDA Choice Fite's Feed Lot Beef • Cut • Wrapped • Frozen Half Boof BEEF For Your Freezer 48th Quarter • 130 Days in Feed Lot • Fed 24 Hours a Day •