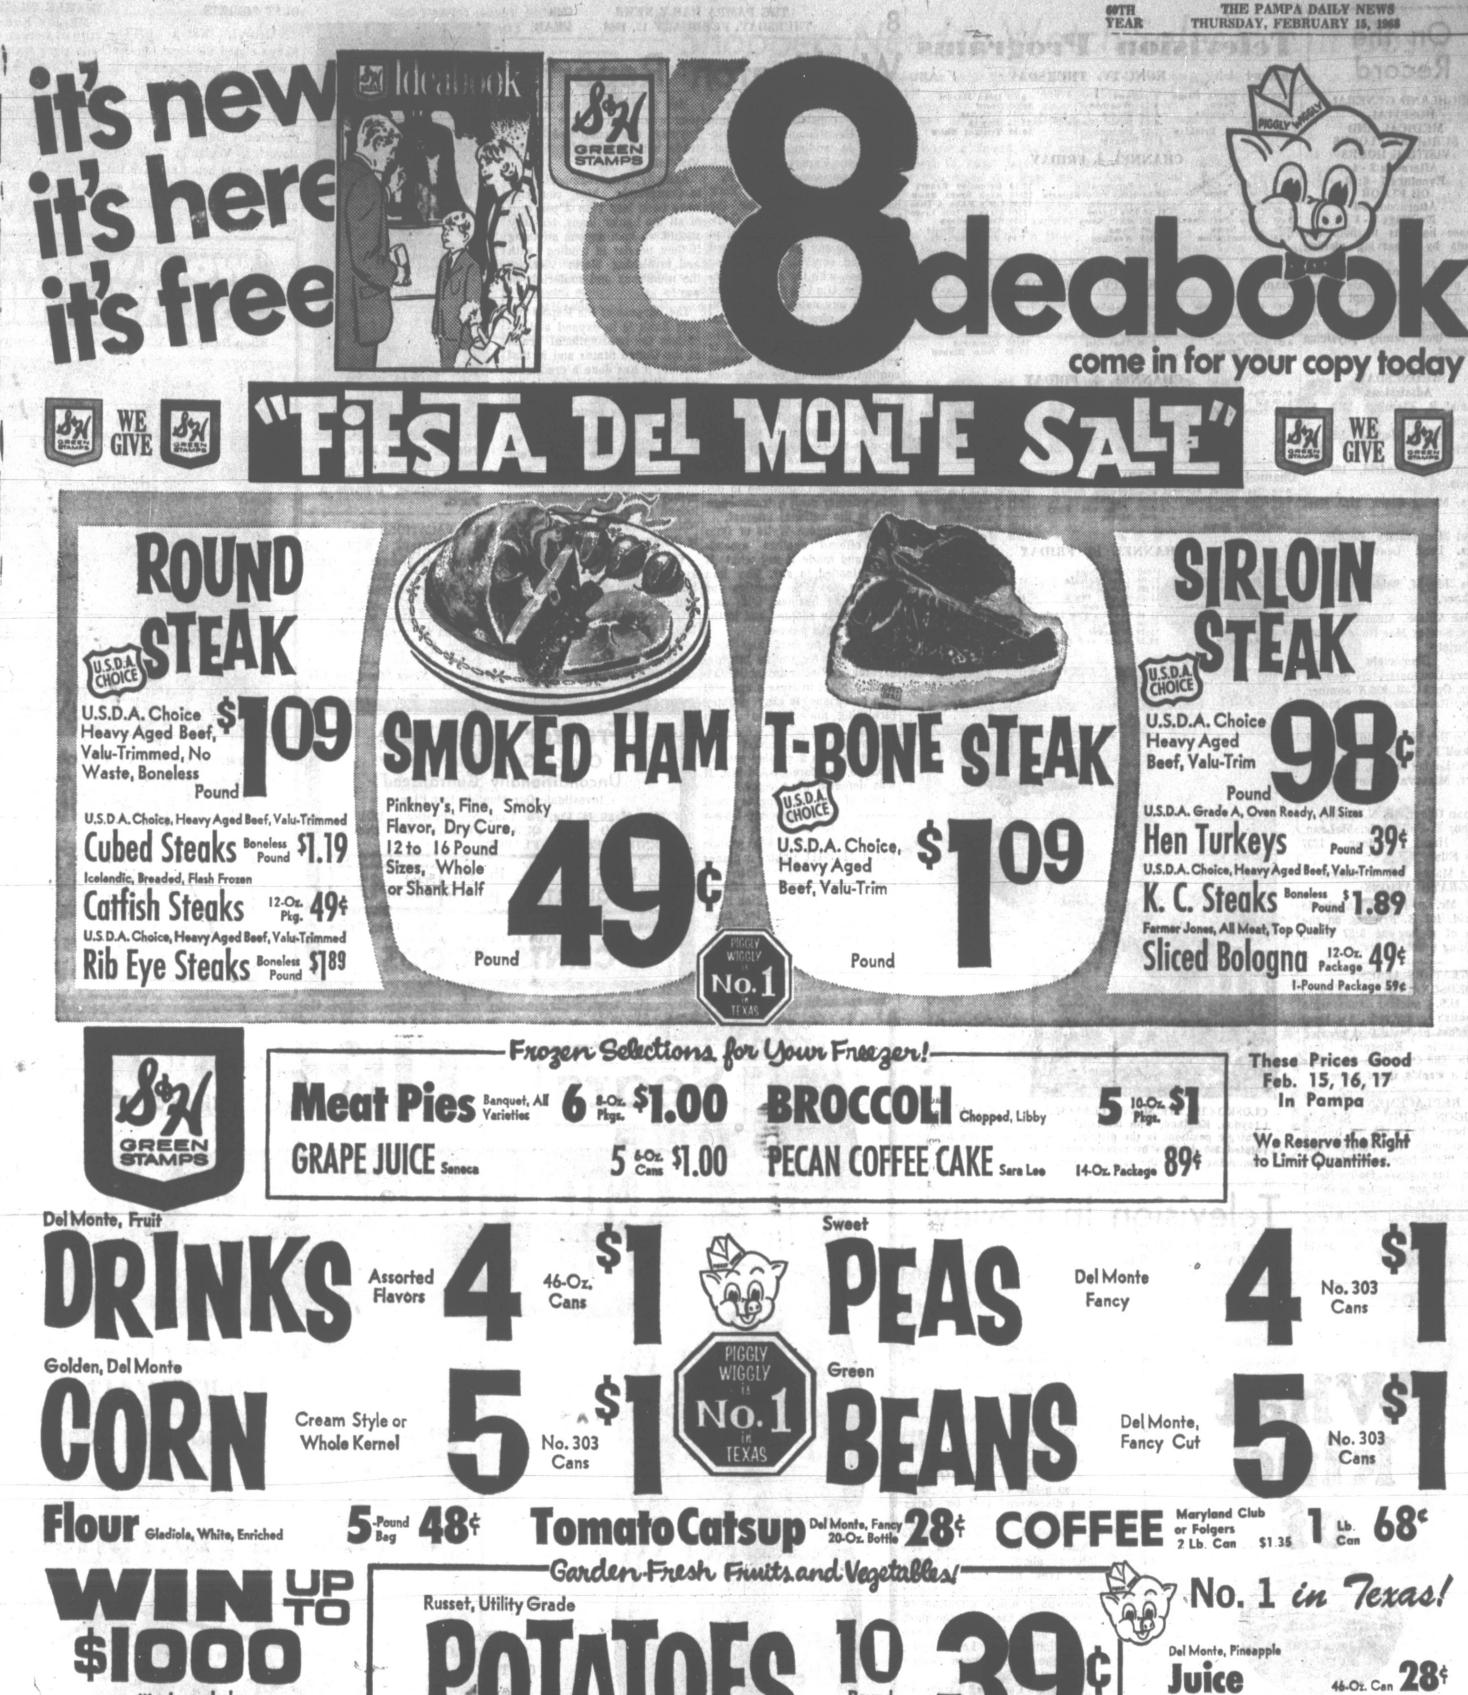

### YEAR Insurance Group Hears Sanders

W. E. (Bill) Sanders, of Austin, director of agencies for Jury in Trial the American National Insurance Co., Southwest division, was guest speaker for the Top O' Texas Assn. of Life Under- 31st Judicial District Court inwriters at their district luncheon meeting at Jim's Steak man jury yesterday to return a

> His topic was educational tary school through college. Joe Cree, president, presided. Frank Smith, Borger, introduced

THE PAMPA DAILY NEWS

Grainger W. McIlhany of the

structed an eight-man, four-wo-

verdict of not guilty in the

murder trial of Melvin Simpson,

The directed verdict was given

to the jury late yesterday after-

noon by Judge McIlhany follow-

Simpson and his 34-year-old

wife Arlene were charged with

acting together in the murder

with malice of Simpson's uncle,

Separate trials were granted

for the pair. Mrs. Simpson will

be tried later and he must now

face a charge of being an ac-

Separate trials were granted

for the pair. She will be tried

later and he must now face a

charge of being an accessory to

The directed verdict followed

testimony by Simpson's moth-

er and aunt that his wife had

done the shooting. The state

was unable to establish that

Simpson was a principal in the

shooting or that he had encour-

the train moved onto a siding

Santa Fe officials said cause

of the accident was unknown.

One car derailed and was fol-

lowed by six others. Cargo of

Seven Freight Cars

cessory to murder.

murder.

Wednesday.

through.

Jake Sutton, on June 30, 1967.

ing a motion by the defense.

41, of Shamrock.

THURSDAY, FEBRUARY 15, 1968

the speaker. Three new members were inducted by John McCausland: Canadian River Gem and Floyd Hatcher, Thomas Todd ted a new and exciting transla- creaated the scenery and light- Mineral Society will meet at and Richard James, all of

and A.D. Eastham, Borger. A directors meeting preceded

# Set for Trial

WHEELER (Spl) -Tentative trial date for three persons accused of illegal possession of aged it. marijuana has been set for

Lodge No. 480 Knights of Pyth- The three are William G. Hag- Derail Near Miami ias Wednesday night at the Py. gerty of Rochester, N.Y. and a MIAMI (Spl) - Seven cars of thian Hall, James Culpepper, couple from the community of a Santa Fe freight train were chancellor commander, an Twitty near here, Mr. and Mrs. derailed shortly before noon

of Longview, would be guest yesterday in 31st Judicial Dis- State Highway 283. The three were indicted Jan. to allow a Chicago to San Fran-

Lieutenant B. D. Seawright the cars was oranges, vegetab-Wednesday to set forth an Charles H. McCurley of Mc- All members of Chapter No. has announced his resignation les, express parcels, and paper. alternative to the administra- Lean was charged with driving 70, Pi Delta Pi, Junior Order, from the Pampa police depart-

## fense, this morning before Jus- Sisters and their spouse, and Police Chief Jim Conner made Missing your Pampa Daily tice of the Peace E. L. Ander- guests are invited. A buffet the announcement this morn-News? Dial MO 4-2525 before 7 p.m. weekdays, 10 a.m. Sun-