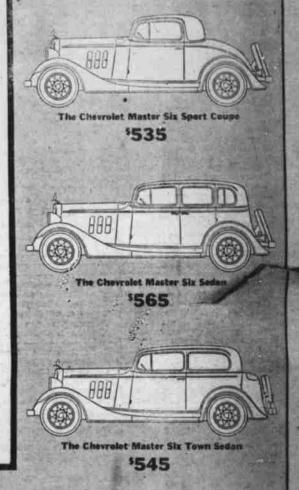

# 485 495

Now you can buy a

# CHEVROLET SIX-CYLINDER **CLOSED CAR**

for as little as

A General Motors Value

ILLUSTRATED ABOVE - THE CHEVROLET MASTER SIX

515°

The Chevrolet Standard Six Coupe 475

ILLUSTRATED ABOVE - THE RECENTLY ANNOUNCED CHEVROLET STANDARD SIX

# TWO LINES OF CARS—TWO PRICE RANGES ONE HIGH STANDARD OF QUALITY

Children.

First, came the Chevrolet Master Six-and America responded with the greatest welcome given Chevrolet since 1929. Then, up stepped the leader with another entirely new line of cars, the Standard Six. And down went the Chevrolet base-price to the lowest figure in history for a full-size six-cylinder closed car.

Now-for the first time-there are two Chevrolet Sixes-the Standard and the Master. Body-styles for everybody. Prices for several different groups of buyers. But only one standard of quality running throughout the complete line. And that's the very same high standard that has made CHEVROLET the greatest name in low-price transportation!

Both Standard and Master models offer wood-and-steel bodies by Fisher-equipped with safety plate glass in the windshields, and featuring Fisher No Draft Ventilation. Both have silent second gears and smooth, fast, six-cylinder engines. In the Standard Six, you enjoy all these advantages-at the lowest operating cost of any full-size car. In the Master Six, you get all these advantages, and many more, in an unusually large, luxurious car, along with the greatest all-round economy of any car of its size. And Chevrolet prices are now as low as \$445-for the Standard Six Coupe!