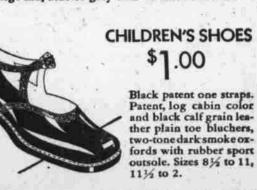

e sort of details that require perfect tailoring. That's why these Ward tweeds and wool crepes are knockouts for the money! Smart shades of grey, navy, blue, tan, black.

EASTER HATS \$100

Tilt your hat way down over your right eye-if it has flowers or ribbons, or a wisp of a veil. Or wear a sailor straight across the brows — or slightly tilted. Novelty straws or fabrics



MONTGOMERY WARD & CO.



Swing Smartly Into The Easter Parade In Ward's

SHOES

Chic Styles Galore! Operas! Oxfords! Ties! T-Straps! Sandals! One-Straps! With cut-outs! Braided leather : buckles . piping : perforations. Cuban, continental, Louis and Jr. Louis heels.

Smart Leathers! Wanted Colors! Black patent. Corosan beige kid. Black kid. Black kaffor. Black calf. Chaff beige kid, blue or grey kid. Wanted sizes and



MISSES' SHOES Patent one-straps, black or brown elk eyelet ties.

T-straps with cut-outs, patent straps with punched vamp and quar-ters. Two tone bluchers with rubber soles. Sizes 111/2 to 3.

GIRLS' SHOES \$1.98 Less that \$2 will buy pat-

ent one-straps, or 3 eye-let ties. Light brown elk sports oxfords with rubher or leather soles. Sizes 41/2 to 8. BOYS' OXFORDS

\$1.98 Black calf leather bucher oxfords, Huskily made on a Goodyear

welt with a medium toe

and a rubber heel.

MENS' OXFORDS \$1.98

sizes 1 to 6.

If you don't buy any-thing else for Easter, buy black grain calf leather oxfords. Rubber or leather heels, medi-um toe, Goodyear welt construction. Also smoke and tan calf grain leather oxfords. Sizes 6 to 11.

MONTGOMERY



Dress up for Spring! . . . and do it at SAVINGS . .