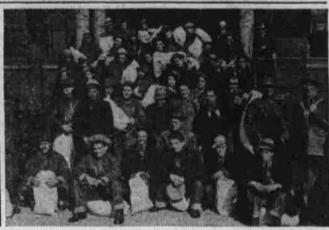

Miss Blair is a native Texan. Her earlier training after public and normal school work, included (CONTINUED ON PAGE 2)

HOW UNCLE SAM CHOOSES AND TRAINS HIS MEN FOR FOREST ARMY

These pictures show how recruits from the unemployed are enrolled and trained for \$30-a-month jobs in the national forests. The men apply at army stations. They are given physical examinations and if accepted are given a week's conditioning at army camps before starting for the forests. Pictures above show a recruit receiving a mess kit after passing the required examinations and applicants being weighed and examined at a New York army recruiting bureau. Picture lower left shows an army officer training the men at Fort Slocum, New Rochelle, N. Y. Lower right is a group with their barrack bags ready to start for the forests. (Associated Press Photos)