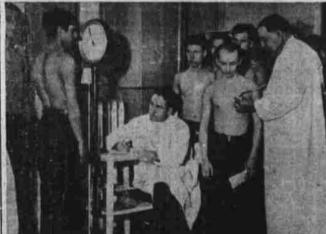

Miss Blair is a native Texan. Her earlier training after public and normal school work, included (CONTINUED ON PAGE 2)

HOW UNCLE SAM CHOOSES AND TRAINS HIS MEN FOR FOREST ARMY

These pictures show how recruits from the unemployed are enrolled and trained for \$30-a-month jobs in the national forests. The men apply at army stations. They are given physical examinations and if accepted are given a week's conditioning at army camps before starting for the forests. Pictures above show a recruit receiving a mess kit after passing the required examinations and applicants being weighed and examined at a New York army recruiting bureau. Picture lower left shows an army officer training the men at Fort Slocum, New Rochelle, N. Y. Lower right is a group with their barrack bags ready to start for the forests. (Associated Press Photos)