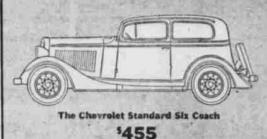

# 485 495

Now you can buy a

# CHEVROLET SIX-CYLINDER **CLOSED CAR**

for as little as

A General Motors Value

ILLUSTRATED ABOVE - THE CHEVROLET MASTER SIX

515°

The Chevrolet Standard Six Coupe 475

ILLUSTRATED ABOVE - THE RECENTLY ANNOUNCED CHEVROLET STANDARD SIX

# TWO LINES OF CARS—TWO PRICE RANGES ONE HIGH STANDARD OF QUALITY

Children.

First, came the Chevrolet Master Six-and America responded with the greatest welcome given Chevrolet since 1929. Then, up stepped the leader with another entirely new line of cars, the Standard Six. And down went the Chevrolet base-price to the lowest figure in history for a full-size six-cylinder closed car.

Now-for the first time-there are two Chevrolet Sixes-the Standard and the Master. Body-styles for everybody. Prices for several different groups of buyers. But only one standard of quality running throughout the complete line. And that's the very same high standard that has made CHEVROLET the greatest name in low-price transportation!

Both Standard and Master models offer wood-and-steel bodies by Fisher-equipped with safety plate glass in the windshields, and featuring Fisher No Draft Ventilation. Both have silent second gears and smooth, fast, six-cylinder engines. In the Standard Six, you enjoy all these advantages-at the lowest operating cost of any full-size car. In the Master Six, you get all these advantages, and many more, in an unusually large, luxurious car, along with the greatest all-round economy of any car of its size. And Chevrolet prices are now as low as \$445-for the Standard Six Coupe!