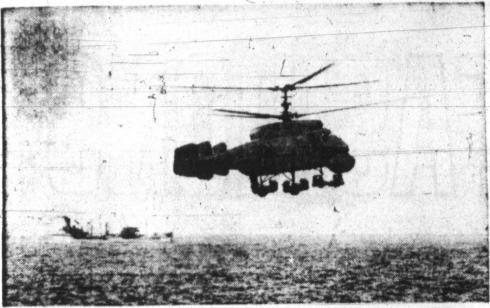

Far from Home waters, a Soviet advanced antisubmarine helicopter, above, hovers over the calm mid-Pacific off Hawaii. Below, the 'copter's base—a guided missile cruiser of the modern Kresta class. Appearance of the cruiser, heading a seven-ship task force, in waters long an exclusive preserve of the U.S. Navy, dramatized the spread of increasing Soviet naval power to areas traditionally dominated by Western fleets.