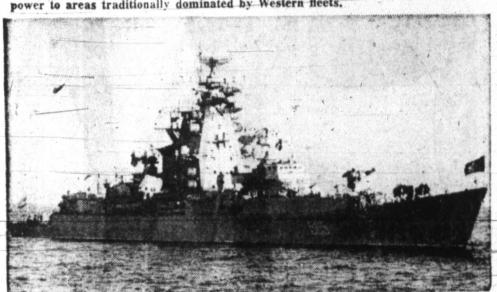

Far from Home waters, a Soviet advanced antisubmarine helicopter, above, hovers over the calm mid-Pacific off Hawaii. Below, the 'copter's base—a guided missile cruiser of the modern Kresta class. Appearance of the cruiser, heading a seven-ship task force, in waters long an exclusive preserve of the U.S. Navy, dramatized the spread of increasing Soviet naval power to areas traditionally dominated by Western fleets.