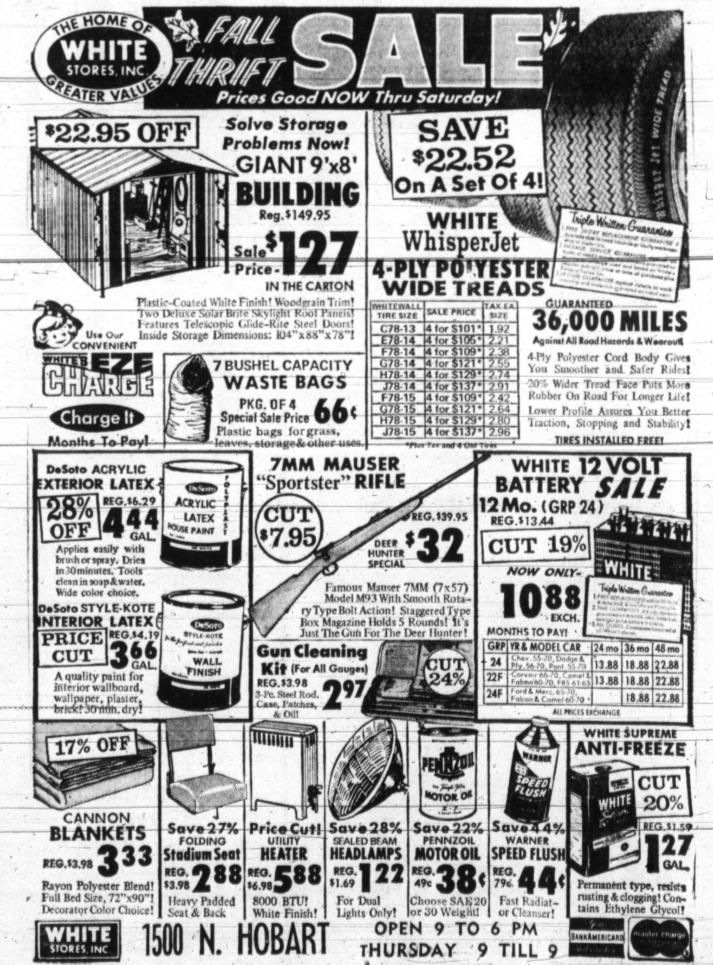

mous as quarter horse sire than he had been as a champion sprinter. In years prior and during the Civil War he sired champion quarter horses whose descendants today carry his name at the head of their family trees.

# **UT Professor** On All Plants

AUSTIN (AP) - A scientific was divided between winning project aimed at classifying all "scrub" races on dusty main the plants of the Chihuahuan streets and farm work on the Desert of Mexico will be un-

McKinney, Already well- assemble and name more than established as a champion 4,000 of the desert flera is Dr. "short" horse; the 12-year-old Marshall Johnston, an Steel Dust was matched in a association professor of botany, race against Monmouth, the who will tackle the California-'unbeatable' pride of Collin sized desert within the next few



FOR Tex By THE

deposits the y economy Cities ported s deposits reports ords set Record the end

from the Yield And

pecan ci

Where

poor.

grain p making brisk p good we worms h but th abundan Livest tion alt and tic problem worms threat. excellen Distric PANE

nuch of wheat a and the f the damage d the cool te growth tables. n good SOUT Warm v

making beans a orghun

to his 'saddle" poured prior to thod of was the a/board h-gaited

1 Dust awaiting other

1 leaped all and ter into ran to ice. The d Dust

more 'se sire nampion or and ie sired s whose rry his of their

or ct 115

:ientific ring all uahuan be university

re than is Dr. 1. an botany, forniaext few

exico;" e said r, "and is one eas in

en in-

y which eart of

fter the

d with 1 Dust

deserts

outhern known in the y a few