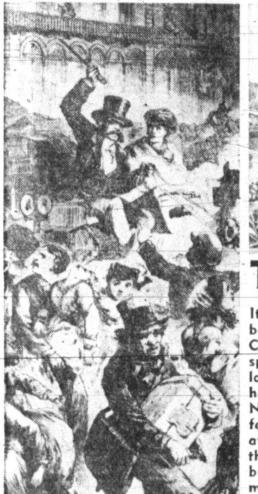

# The Great Chicago Fire

It was 100 years ago, Oct. 8, 1971, that the first few flames began clawing at the inside of a small cowshed on a quiet Chicago street. They were the beginning of one of the most spectacular disasters in history, the Great Fire, which lasted three days, killing 300 people and destroying the heart of Chicago, then a city of more than 330,000 people. No photographs taken during the fire itself have ever been found but drawings, such as those immediately above and at left, show the terror that gripped the burning city. When the fire was over, little was left, as the photo at top shows, but the city rebuilt quickly, eventually evolving into the modern metropolitan giant shown below, dominated by the sky-piercing John Hancock Center. (Illustrations courtesy Chicago Historical Society, Chicago Sun-Times)