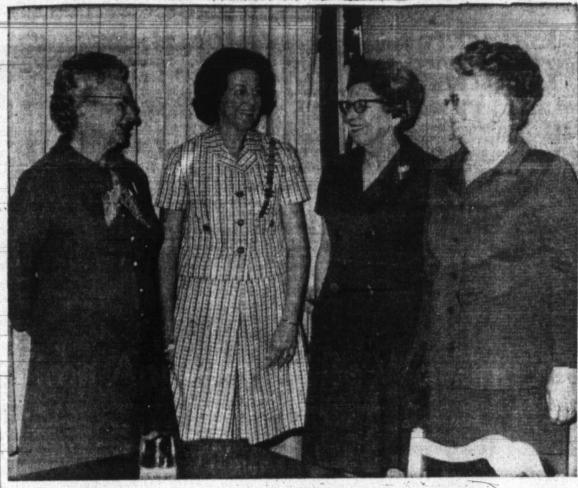

PISCES, (Feb. 19-March 20): Details emand more attention than you'd like, ut wade through them, Brush off the phims of others is need be.

STATE VISITOR - The Las Pampas chapter, Daughters of the American Revolution; was visited by Mrs. E. S. Brainard, state-recording secretary, at a recent luncheon meeting. Shown conversing before the event, left to right, Mrs. W. S. Dixon; local regent; Mrs. Brainard: Mrs. Harold Miller, who introduced the guest speaker and Mrs. J. B. White, vice-regent.