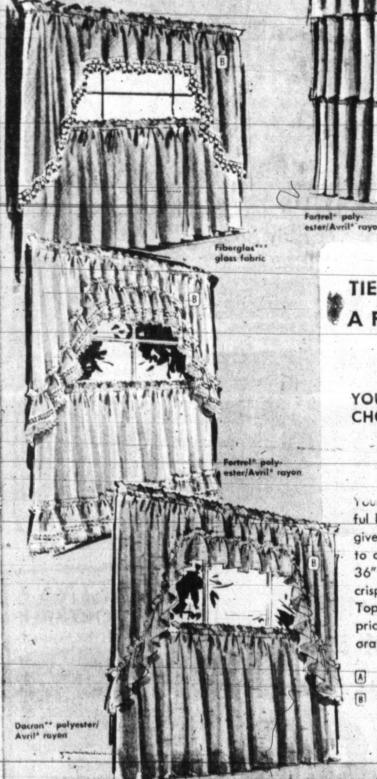

Pampa Glass & Paint Co.

Greg Warden 1431 N. Hobart

M. B. Warden

TIER AND CAFE PAIRS IN A FRESH FLURRY OF COLOR

YOUR CHOICE

REG. 3.29-4.59 PR. "CHARGE IT"

Your windows will have a bright and cheerful look no matter what the season! Wards gives you 4 fashionable tier and cafe pairs to choose from in lengths of 24", 30", and 36" at a low sale price! All are made of crisp and calorful easy-to-care-for fabrics. Top treatments for curtains are also salepriced - choose valance for cafes, or decgrative swag or valance for tier styles.

A 2.49-3.29 valances, each 2.22-3.19 8 4.29-1.99 swags, pair, . . 3.88-1.22 \*TM Celanese Corp. \*RTM FMC Corp.

Why Wait? "Charge It" With Wards Connvenient Charg-All Credit Plan

you'll like WARD

Mon.-Sat. 9:30-6:00 Thurs. 9:30-9:00