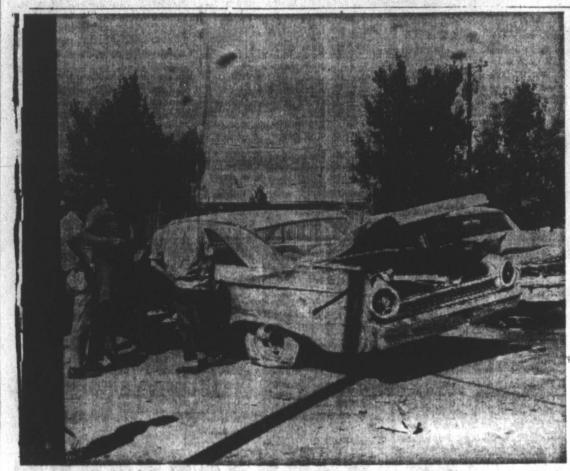

PAMPA WOMAN ORITICALLY INJURED - Officer Roland McGill questioned witnesses to an accident yesterday which resulted in critical injuries to Vicki Rodgers. 19, Pampa. The Rodgers vehicle, left, jumped a curb, hit a utility pole in the foreground and bounced back into the street after going into a broadslide skid near the intersection of Gwndolen and Summer and striking an oncoming car. A passenger in her car and the driver of the other vehicle were not seriously injured. (Staff Photo)

## Local Woman Critically Injured In Auto Wreck

is unconstitutional.

issue its ruling.

ert W. Calvert.

constitutional.

It took the nine-judge court

only 15 minutes after hearing

oral arguments on the plan to

eral counties among two or

more house districts.

plan will be filed later.

tion for rehearing would be ac-

cepted. He said an opinion specifying the court's reasons for

Redistricting Ruled

Unconstitutional

Gwendolen and Sumner shortly A passenger in her car, vehicle went into a broadside Vicki Rodgers, 19, 2151/2 E. Foster, was treated and and bounced into a utility pole. Sunset Dr. was transferred to released from Highland as was Police are continuing St. Anthony's Hospital in Mrs. Marilyn Giblin Wolfe, 20. vestigation of the mishap. Amarillo following emergency 100 N. Faulkner, driver of the treatment at Highland General. other car involved in the crash.

the redistriction 1:1

gued the President would place mittee Wednesday, with Chairrampa woman was multiple fractures when she was critically injured and two other residents treated and released from Highland General Hospital yesterday following a two car accident at the intersection of control of the price-inflation burden on wage earners while offering disproportionate tax wolfe, eastbound, was waiting to negotiate a left turn, north onto Sumner. The Rodgers

William Emmett McKeen, 1117 skid, struck the Wolfe vehicle

### A hospital spokesman here said the young woman had suffered westbound vehicle operated by Threatens Texas

NEW ORLEANS (AP) - The National Weather Service issued this special advisory on hurrican Fern, which threatens Tex-