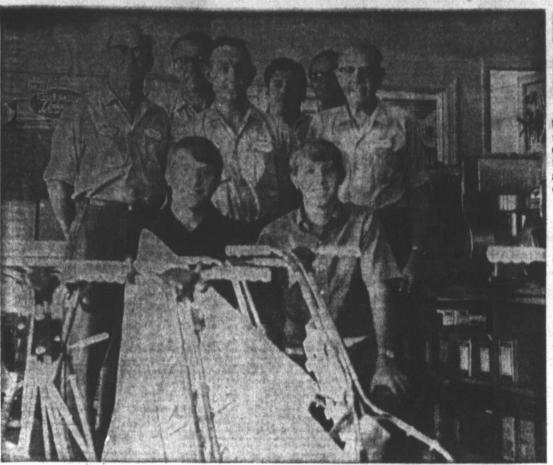

# Cambodian Terrorists Try To Kill U.S. Envoy

WINNER OF 34th ANNUAL TOT TOURNEY - Lloyd Moody, Oklahoma City, center, turned in winning scores for the 34th annual Top O' Texas Golf Tournament which ended yesterday. The winner's trophy, a sterling coffee and tea service, was presented the winner by Din Forsha, left, president of Pampa Country Club and Ben Sturgeon, right, chairman of the tournament.

And

TOT WINNER - Lloyd Moody of Oklahcma shows his winning style at the Pampa Country Club while blasting off with the 1971 Championship. Moody was two strokes off of the course record set in 1958 by Don Prigmore.

### Moody Wins Top O'Texas 232 Doyle Hensen, 89, runner up O' Texas Invitational Golf of 214. Elmer Wilson finished L. Moody 269 D Pattison

Moody had a 72 hole total of of Allan.

play Moody carded a 68.