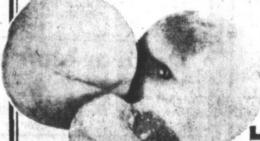

# Cambodian Terrorists Try To Kill U.S. Envoy

WINNER OF 34th ANNUAL TOT TOURNEY - Lloyd Moody, Oklahoma City, center, turned in winning scores for the 34th annual Top O' Texas Golf Tournament which ended yesterday. The winner's trophy, a sterling coffee and tea service, was presented the winner by Din Forsha, left, president of Pampa Country Club and Ben Sturgeon, right, chairman of the tournament.

And

TOT WINNER - Lloyd Moody of Oklahcma shows his winning style at the Pampa Country Club while blasting off with the 1971 Championship. Moody was two strokes off of the course record set in 1958 by Don Prigmore.